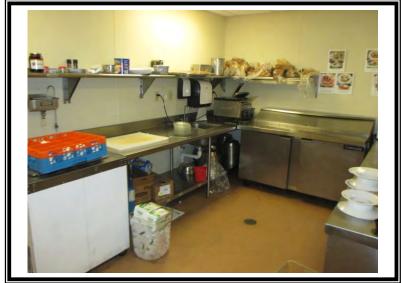

| 1 | True refrigerator, stainless steel, single door, bottom mount Size: 27x30x84", Model # T-23,                    | \$2,450 |
|---|-----------------------------------------------------------------------------------------------------------------|---------|
| 1 | True refrigerator, (2) door, reach-in, bottom mount freezer, Size: 54" x 29" x 83", Model # T-49                | \$2,750 |
| 1 | True Refrigerator cabinet, (4) door, stainless steel, under counter, Size: 84" x 32"                            | \$3,500 |
| 1 | Whirlpool refrigerator/freezer, top mount, Size: 17.5 cu. ft.                                                   | \$750   |
| 1 | Under counter refrigerator, glass door, stainless steel, Size: 24" x 24" x 34"                                  | \$875   |
| 1 | True freezer, single door, reach in, food prep top, Size: 30" x 28" x 36"                                       | \$1,591 |
| 1 | Refrigerated pan cooler, (2) shelf under, Size: 45" x 15"                                                       | \$1,175 |
| 1 | Bunn cooler, (2) door, reach-in, stainless steel top, Size: 60" x 28" with (6) tap counter top dispenser        | \$5,500 |
| 1 | True Cooler, (3) door, reach-in, stainless steel top, Size: 88" x 32"                                           | \$2,500 |
| 1 | True Cooler, top load, Stainless steel top, single sliding door, Size: 36" x 28"                                | \$1,875 |
| 1 | Danby keg cooler with tap, single door, Size: 24" x 23" x 36", on transport                                     | \$775   |
| 3 | Krowne under counter ice bins, stainless steel, 8" backsplash, with 30" single row bottle well, Size: 30" x 24" | \$4,350 |
| 1 | American Range, (10) burner, double oven, Stainless steel, Pan shelf over, Size: 63" wide x 30" deep            | \$8,750 |
| 1 | American Range, (3) burner, countertop grill, stainless steel, Size: 36" x 24"                                  | \$2,900 |
| 1 | American Range, (3) burner griddle, countertop, stainless steel, Size: 36" x 33"                                | \$2,900 |

| 2 | Frialator deep fryers, (2) baskets                                                                                                                                                                                                                                                                                                                                                                                                                                                                                                                                                                                                                                                                                                                                                                                                       | \$2,850  |
|---|------------------------------------------------------------------------------------------------------------------------------------------------------------------------------------------------------------------------------------------------------------------------------------------------------------------------------------------------------------------------------------------------------------------------------------------------------------------------------------------------------------------------------------------------------------------------------------------------------------------------------------------------------------------------------------------------------------------------------------------------------------------------------------------------------------------------------------------|----------|
| 1 | Custom plating station: stainless steel, including: (1) hot food table with drop in (2) pan well, drop in dipper well with spigot, (2) shelf under, countertop cheese melter, Model # SAA8003, Size: 84" x 42" (2) True two-door refrigeration salad/sandwich prep tables, stainless steel finish, Size: 60" x 34" x 32" (1) Work table, (2) shelf under, drop in dipper well with spigot, Size: 84" x 40" (1) Refrigerated table attachment, (6) well station, Size: 77" x 16" with plate shelf side pocket, Size: 19" x 16" (1) Single door enclosed disconnect panel, Size: 30" x 16" x 34" (1) Work table with (2) quart drop in warmers, Size: 84" x 16", with (3) plate shelves under, Size: 36" x 15" (1) Freestanding plate shelf over, (2) tier, stainless steel, Size: 26' x 20", with (4) APW Wyott heating lamps, Size: 48", |          |
|   | Size: 26' x 20"                                                                                                                                                                                                                                                                                                                                                                                                                                                                                                                                                                                                                                                                                                                                                                                                                          | \$23,750 |
| 1 | Alto-Shaam steam cabinet, stainless steel, Model # CTP10-10G on (2) tier stand, with casters, (CT Pro Performance)                                                                                                                                                                                                                                                                                                                                                                                                                                                                                                                                                                                                                                                                                                                       | \$18,500 |
| 1 | Cleveland soup kettle,(40) quart, stainless steel, tilting, manual operating, Model # KEL-40T                                                                                                                                                                                                                                                                                                                                                                                                                                                                                                                                                                                                                                                                                                                                            | \$28,500 |
| 1 | South Bend skillet, Tilting, manual, stainless steel, Size: 48" x 31" x 12"                                                                                                                                                                                                                                                                                                                                                                                                                                                                                                                                                                                                                                                                                                                                                              | \$26,750 |
| 1 | Blodgett convection oven, stacked, (2) door each oven, Size of each oven: 38" x 36" x 34", on stand with casters                                                                                                                                                                                                                                                                                                                                                                                                                                                                                                                                                                                                                                                                                                                         | \$14,250 |
| 1 | Cadco griddle, table top, mobile, Size: 24" x 16"                                                                                                                                                                                                                                                                                                                                                                                                                                                                                                                                                                                                                                                                                                                                                                                        | \$385    |
| 1 | Krowne, Bar sink, (3) well, (2) drying boards, 12" backsplash, straight nozzle faucet, Size: 55" x 22"                                                                                                                                                                                                                                                                                                                                                                                                                                                                                                                                                                                                                                                                                                                                   | \$1,175  |
| 1 | Triple basin sink, stainless steel, straight nozzle faucet, rolled edges, 8" backsplash, (2) drying boards, Overall size: 135" x 25" with (2) tier hanging utensil/pan rack over, Size: 135"                                                                                                                                                                                                                                                                                                                                                                                                                                                                                                                                                                                                                                             | \$2,350  |

| 1 | Dishwashing station: L shaped, dirty dish table, Size:120" x 48", surface mounted trough, Size: 84" x 5" x 5", shelf under, Size: 84" x 48", mounted shelf over, dish rack guide, Size: 120" x 24", Single well sink, with flexible wash arm over, Size: 20" x 19" x 10", ISE garbage disposal, Model # SS-500, (1) Champion pass thru dishwasher, Model # 44DRWS, clean dish table:8" backsplash, rolled edges, Size: 53" x 28" | \$25,000 |
|---|----------------------------------------------------------------------------------------------------------------------------------------------------------------------------------------------------------------------------------------------------------------------------------------------------------------------------------------------------------------------------------------------------------------------------------|----------|
| 1 | Double well sink, with drying boards, each well Size: 28" x 20" x 12", rolled edges, 4" back splash, (1) straight nozzle faucet, stainless steel, overall size: 144" x 28", shelf under, freestanding shelf over, Size: 144" x 18"                                                                                                                                                                                               | \$1,875  |
| 1 | Hand wash station, shelf under, Size: 24" x 40" with straight nozzle faucet                                                                                                                                                                                                                                                                                                                                                      | \$275    |
| 1 | Bar sink, under counter, stainless steel, curved top faucet, 8" backsplash, Size: 18" x 17" with 18" x 7" bottle well front                                                                                                                                                                                                                                                                                                      | \$375    |
| 1 | Work table, stainless steel, Size: 163x32" with mounted shelf over Size: 163x15", (2) shelf under, Size: 48x31"                                                                                                                                                                                                                                                                                                                  | \$2,500  |
| 1 | Work table, stainless steel, rolled edge, Size: 128" x 29" with 5" backsplash, single well sink, curved top faucet, (2) center drawers                                                                                                                                                                                                                                                                                           | \$2,350  |
| 1 | Work table, stainless steel, rolled edges, Size: 118" x 29" with 5" backsplash, 36" x 5" drain pocket, single well sink, Size: 20" x 20" x 8", curved top faucet, mounted stainless steel shelf over, Size: 118" x 14"                                                                                                                                                                                                           | \$2,375  |
| 2 | Work tables, stainless steel, shelf under, (1) manual can opener, (1) power service, Size: 119" x 30"                                                                                                                                                                                                                                                                                                                            | \$1,650  |
| 1 | Prep table, stainless steel, rolled edges, center drawer, shelf under, Size: 60" x 29" with 5" backsplash, with single well sink, Size: 20" x 18" x 9", curved arm faucet                                                                                                                                                                                                                                                        | \$1,100  |
| 1 | Prep Table, (2) shelf under, stainless steel top, Size: 60" x 16"                                                                                                                                                                                                                                                                                                                                                                | \$650    |

| 1 | Magic Chef microwave                                                                                           | \$175   |
|---|----------------------------------------------------------------------------------------------------------------|---------|
| 1 | Bunn Ice Tea Brewer, Model # TB3                                                                               | \$580   |
| 2 | Royal Cup coffee brewers, Model # ICB-DVTall Serial # ICB0021521                                               | \$1,950 |
| 1 | Vacmaster food saver, counter top, Model $\#$ VP 321 , stainless steel, on stand with casters, Size: 24" x 28" | \$2,250 |
| 1 | Kitchenaide mixer, (5) quart, countertop, commercial grade                                                     | \$600   |
| 1 | Amville mixer, floor style, (30) quarts, Model # MIX9130                                                       | \$4,850 |
| 1 | Waring hand mixer, (9) speed                                                                                   | \$875   |
| 1 | Robot Coupe, Processor                                                                                         | \$900   |
| 1 | Bella Juicer, Commercial                                                                                       | \$100   |
| 1 | Hotdog merchandiser countertop, (14) rollers, stainless steel, Size: 27" x 24"                                 | \$600   |
| 1 | Soft pretzel warmer and display, countertop, Model # 825 Size: 20" x 20" x 30"                                 | \$350   |
| 1 | Hobart Meat slicer Model # 26V                                                                                 | \$3,500 |
| 1 | Vizerba meat slicer, counter-top, stainless steel, Model # SE12                                                | \$3,750 |
| 1 | Portable oil filtration unit, untagged                                                                         | \$2,975 |
| 1 | Panini grill, (2) station                                                                                      | \$1,375 |
| 2 | Carbons waffle makers                                                                                          | \$1,000 |
| 1 | Cadcos grill, countertop, Size: 12" x 33"                                                                      | \$475   |
| 1 | Wyott AT-Express toaster                                                                                       | \$1,150 |

| 1                  | Kitchenaid 3 quart mixer                                                                                                                                                                                                                                                                                                                                                                                                                                                                                                                                              | \$300     |
|--------------------|-----------------------------------------------------------------------------------------------------------------------------------------------------------------------------------------------------------------------------------------------------------------------------------------------------------------------------------------------------------------------------------------------------------------------------------------------------------------------------------------------------------------------------------------------------------------------|-----------|
| 1                  | Cres Cor heat cabinet, (2) door, stainless steel, mobile, Model # CCB120A, Size: 57" x 27" x 68"                                                                                                                                                                                                                                                                                                                                                                                                                                                                      | \$8,250   |
| 1                  | Lot of transports including: (1) Can rack, (10) tier, metal, Size: 30" x 37" x 74" (8) Utility Cart, (2) tier, plastic, Size: 40" x 25" (1) Utility cart, (2) tier, plastic, Size: 30" x 18" (1) Utility cart, (3) tier, stainless steel, Size: 28" x 19" x 34" (1) Utility cart, (3) tier, plastic, 30" x 18" (1) Utility Cart, (3) tier, metal/plastic shelves, 30" x 17" (1) Serving cart, (2) tier, wood, Size: 51" x 16" x 30" (2) Pan transport, (10) pan capacity, metal, Size: 24" x 27" x 69" (5) Pan transport, (20) pan capacity, metal, Size: 24" x 28" x |           |
|                    | 68"                                                                                                                                                                                                                                                                                                                                                                                                                                                                                                                                                                   | \$6,495   |
| 1                  | Lot of pots and pans and cooking utensils, various styles                                                                                                                                                                                                                                                                                                                                                                                                                                                                                                             | \$25,000  |
| 1                  | Lot of table place settings, utensils, glassware, various                                                                                                                                                                                                                                                                                                                                                                                                                                                                                                             | \$30,000  |
| 1                  | Lot of chaffing service, stainless steel, various                                                                                                                                                                                                                                                                                                                                                                                                                                                                                                                     | \$28,000  |
| 1                  | Lot of kitchen equipment including dunnage racks (5), dish transport, plastic, Size: 30" x 40" x 36", (12) tray jacks, dish wash racks, ingredient bins, machine stand, stainless steel, rolled edges, shelf under, Size: 25" x 32", linens, organizers                                                                                                                                                                                                                                                                                                               | \$3,500   |
| Total Kitche       | n Equipment                                                                                                                                                                                                                                                                                                                                                                                                                                                                                                                                                           | \$429,701 |
| Outdoor Furniture: |                                                                                                                                                                                                                                                                                                                                                                                                                                                                                                                                                                       |           |
| 7                  | Outdoor chairs, metal/vinyl, with foot rest                                                                                                                                                                                                                                                                                                                                                                                                                                                                                                                           | \$185     |
| 1                  | Outdoor table, metal/solid plastic top, Size: 30" x 24"                                                                                                                                                                                                                                                                                                                                                                                                                                                                                                               | \$150     |
| 2                  | Outdoor picnic tables, wood, Size: 8'                                                                                                                                                                                                                                                                                                                                                                                                                                                                                                                                 | \$800     |
| 1                  | Canopy, aluminum frame/vinyl cover, Size: 93" x 216"                                                                                                                                                                                                                                                                                                                                                                                                                                                                                                                  | \$1,500   |