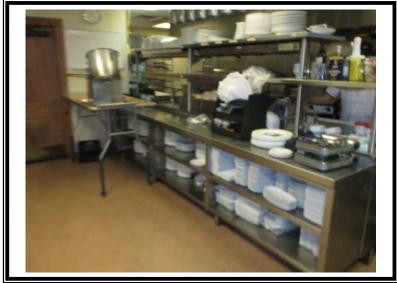

| 1                  | Kitchenaid 3 quart mixer                                                                                                                                                                                                                                                                                                                                                                                                                                                                                                                                              | \$300     |
|--------------------|-----------------------------------------------------------------------------------------------------------------------------------------------------------------------------------------------------------------------------------------------------------------------------------------------------------------------------------------------------------------------------------------------------------------------------------------------------------------------------------------------------------------------------------------------------------------------|-----------|
| 1                  | Cres Cor heat cabinet, (2) door, stainless steel, mobile, Model # CCB120A, Size: 57" x 27" x 68"                                                                                                                                                                                                                                                                                                                                                                                                                                                                      | \$8,250   |
| 1                  | Lot of transports including: (1) Can rack, (10) tier, metal, Size: 30" x 37" x 74" (8) Utility Cart, (2) tier, plastic, Size: 40" x 25" (1) Utility cart, (2) tier, plastic, Size: 30" x 18" (1) Utility cart, (3) tier, stainless steel, Size: 28" x 19" x 34" (1) Utility cart, (3) tier, plastic, 30" x 18" (1) Utility Cart, (3) tier, metal/plastic shelves, 30" x 17" (1) Serving cart, (2) tier, wood, Size: 51" x 16" x 30" (2) Pan transport, (10) pan capacity, metal, Size: 24" x 27" x 69" (5) Pan transport, (20) pan capacity, metal, Size: 24" x 28" x |           |
|                    | 68"                                                                                                                                                                                                                                                                                                                                                                                                                                                                                                                                                                   | \$6,495   |
| 1                  | Lot of pots and pans and cooking utensils, various styles                                                                                                                                                                                                                                                                                                                                                                                                                                                                                                             | \$25,000  |
| 1                  | Lot of table place settings, utensils, glassware, various                                                                                                                                                                                                                                                                                                                                                                                                                                                                                                             | \$30,000  |
| 1                  | Lot of chaffing service, stainless steel, various                                                                                                                                                                                                                                                                                                                                                                                                                                                                                                                     | \$28,000  |
| 1                  | Lot of kitchen equipment including dunnage racks (5), dish transport, plastic, Size: 30" x 40" x 36", (12) tray jacks, dish wash racks, ingredient bins, machine stand, stainless steel, rolled edges, shelf under, Size: 25" x 32", linens, organizers                                                                                                                                                                                                                                                                                                               | \$3,500   |
| Total Kitche       | n Equipment                                                                                                                                                                                                                                                                                                                                                                                                                                                                                                                                                           | \$429,701 |
| Outdoor Furniture: |                                                                                                                                                                                                                                                                                                                                                                                                                                                                                                                                                                       |           |
| 7                  | Outdoor chairs, metal/vinyl, with foot rest                                                                                                                                                                                                                                                                                                                                                                                                                                                                                                                           | \$185     |
| 1                  | Outdoor table, metal/solid plastic top, Size: 30" x 24"                                                                                                                                                                                                                                                                                                                                                                                                                                                                                                               | \$150     |
| 2                  | Outdoor picnic tables, wood, Size: 8'                                                                                                                                                                                                                                                                                                                                                                                                                                                                                                                                 | \$800     |
| 1                  | Canopy, aluminum frame/vinyl cover, Size: 93" x 216"                                                                                                                                                                                                                                                                                                                                                                                                                                                                                                                  | \$1,500   |