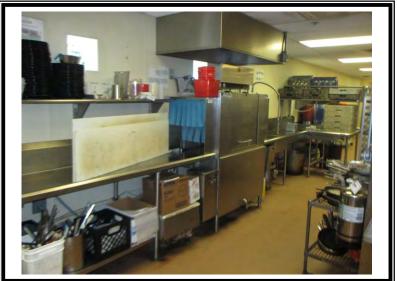

| 1 | True refrigerator, stainless steel, single door, bottom mount Size: 27x30x84", Model # T-23,                    | \$2,450 |
|---|-----------------------------------------------------------------------------------------------------------------|---------|
| 1 | True refrigerator, (2) door, reach-in, bottom mount freezer, Size: 54" x 29" x 83", Model # T-49                | \$2,750 |
| 1 | True Refrigerator cabinet, (4) door, stainless steel, under counter, Size: 84" x 32"                            | \$3,500 |
| 1 | Whirlpool refrigerator/freezer, top mount, Size: 17.5 cu. ft.                                                   | \$750   |
| 1 | Under counter refrigerator, glass door, stainless steel, Size: 24" x 24" x 34"                                  | \$875   |
| 1 | True freezer, single door, reach in, food prep top, Size: 30" x 28" x 36"                                       | \$1,591 |
| 1 | Refrigerated pan cooler, (2) shelf under, Size: 45" x 15"                                                       | \$1,175 |
| 1 | Bunn cooler, (2) door, reach-in, stainless steel top, Size: 60" x 28" with (6) tap counter top dispenser        | \$5,500 |
| 1 | True Cooler, (3) door, reach-in, stainless steel top, Size: 88" x 32"                                           | \$2,500 |
| 1 | True Cooler, top load, Stainless steel top, single sliding door, Size: 36" x 28"                                | \$1,875 |
| 1 | Danby keg cooler with tap, single door, Size: 24" x 23" x 36", on transport                                     | \$775   |
| 3 | Krowne under counter ice bins, stainless steel, 8" backsplash, with 30" single row bottle well, Size: 30" x 24" | \$4,350 |
| 1 | American Range, (10) burner, double oven, Stainless steel, Pan shelf over, Size: 63" wide x 30" deep            | \$8,750 |
| 1 | American Range, (3) burner, countertop grill, stainless steel, Size: 36" x 24"                                  | \$2,900 |
| 1 | American Range, (3) burner griddle, countertop, stainless steel, Size: 36" x 33"                                | \$2,900 |

| 2 | Frialator deep fryers, (2) baskets                                                                                                                                                                                                                                                                                                                                                                                                                                                                                                                                                                                                                                                                                                                                                                                                       | \$2,850  |
|---|------------------------------------------------------------------------------------------------------------------------------------------------------------------------------------------------------------------------------------------------------------------------------------------------------------------------------------------------------------------------------------------------------------------------------------------------------------------------------------------------------------------------------------------------------------------------------------------------------------------------------------------------------------------------------------------------------------------------------------------------------------------------------------------------------------------------------------------|----------|
| 1 | Custom plating station: stainless steel, including: (1) hot food table with drop in (2) pan well, drop in dipper well with spigot, (2) shelf under, countertop cheese melter, Model # SAA8003, Size: 84" x 42" (2) True two-door refrigeration salad/sandwich prep tables, stainless steel finish, Size: 60" x 34" x 32" (1) Work table, (2) shelf under, drop in dipper well with spigot, Size: 84" x 40" (1) Refrigerated table attachment, (6) well station, Size: 77" x 16" with plate shelf side pocket, Size: 19" x 16" (1) Single door enclosed disconnect panel, Size: 30" x 16" x 34" (1) Work table with (2) quart drop in warmers, Size: 84" x 16", with (3) plate shelves under, Size: 36" x 15" (1) Freestanding plate shelf over, (2) tier, stainless steel, Size: 26' x 20", with (4) APW Wyott heating lamps, Size: 48", |          |
|   | Size: 26' x 20"                                                                                                                                                                                                                                                                                                                                                                                                                                                                                                                                                                                                                                                                                                                                                                                                                          | \$23,750 |
| 1 | Alto-Shaam steam cabinet, stainless steel, Model # CTP10-10G on (2) tier stand, with casters, (CT Pro Performance)                                                                                                                                                                                                                                                                                                                                                                                                                                                                                                                                                                                                                                                                                                                       | \$18,500 |
| 1 | Cleveland soup kettle,(40) quart, stainless steel, tilting, manual operating, Model # KEL-40T                                                                                                                                                                                                                                                                                                                                                                                                                                                                                                                                                                                                                                                                                                                                            | \$28,500 |
| 1 | South Bend skillet, Tilting, manual, stainless steel, Size: 48" x 31" x 12"                                                                                                                                                                                                                                                                                                                                                                                                                                                                                                                                                                                                                                                                                                                                                              | \$26,750 |
| 1 | Blodgett convection oven, stacked, (2) door each oven, Size of each oven: 38" x 36" x 34", on stand with casters                                                                                                                                                                                                                                                                                                                                                                                                                                                                                                                                                                                                                                                                                                                         | \$14,250 |
| 1 | Cadco griddle, table top, mobile, Size: 24" x 16"                                                                                                                                                                                                                                                                                                                                                                                                                                                                                                                                                                                                                                                                                                                                                                                        | \$385    |
| 1 | Krowne, Bar sink, (3) well, (2) drying boards, 12" backsplash, straight nozzle faucet, Size: 55" x 22"                                                                                                                                                                                                                                                                                                                                                                                                                                                                                                                                                                                                                                                                                                                                   | \$1,175  |
| 1 | Triple basin sink, stainless steel, straight nozzle faucet, rolled edges, 8" backsplash, (2) drying boards, Overall size: 135" x 25" with (2) tier hanging utensil/pan rack over, Size: 135"                                                                                                                                                                                                                                                                                                                                                                                                                                                                                                                                                                                                                                             | \$2,350  |

| 1 | Dishwashing station: L shaped, dirty dish table, Size:120" x 48", surface mounted trough, Size: 84" x 5" x 5", shelf under, Size: 84" x 48", mounted shelf over, dish rack guide, Size: 120" x 24", Single well sink, with flexible wash arm over, Size: 20" x 19" x 10", ISE garbage disposal, Model # SS-500, (1) Champion pass thru dishwasher, Model # 44DRWS, clean dish table:8" backsplash, rolled edges, Size: 53" x 28" | \$25,000 |
|---|----------------------------------------------------------------------------------------------------------------------------------------------------------------------------------------------------------------------------------------------------------------------------------------------------------------------------------------------------------------------------------------------------------------------------------|----------|
| 1 | Double well sink, with drying boards, each well Size: 28" x 20" x 12", rolled edges, 4" back splash, (1) straight nozzle faucet, stainless steel, overall size: 144" x 28", shelf under, freestanding shelf over, Size: 144" x 18"                                                                                                                                                                                               | \$1,875  |
| 1 | Hand wash station, shelf under, Size: 24" x 40" with straight nozzle faucet                                                                                                                                                                                                                                                                                                                                                      | \$275    |
| 1 | Bar sink, under counter, stainless steel, curved top faucet, 8" backsplash, Size: 18" x 17" with 18" x 7" bottle well front                                                                                                                                                                                                                                                                                                      | \$375    |
| 1 | Work table, stainless steel, Size: 163x32" with mounted shelf over Size: 163x15", (2) shelf under, Size: 48x31"                                                                                                                                                                                                                                                                                                                  | \$2,500  |
| 1 | Work table, stainless steel, rolled edge, Size: 128" x 29" with 5" backsplash, single well sink, curved top faucet, (2) center drawers                                                                                                                                                                                                                                                                                           | \$2,350  |
| 1 | Work table, stainless steel, rolled edges, Size: 118" x 29" with 5" backsplash, 36" x 5" drain pocket, single well sink, Size: 20" x 20" x 8", curved top faucet, mounted stainless steel shelf over, Size: 118" x 14"                                                                                                                                                                                                           | \$2,375  |
| 2 | Work tables, stainless steel, shelf under, (1) manual can opener, (1) power service, Size: 119" x 30"                                                                                                                                                                                                                                                                                                                            | \$1,650  |
| 1 | Prep table, stainless steel, rolled edges, center drawer, shelf under, Size: 60" x 29" with 5" backsplash, with single well sink, Size: 20" x 18" x 9", curved arm faucet                                                                                                                                                                                                                                                        | \$1,100  |
| 1 | Prep Table, (2) shelf under, stainless steel top, Size: 60" x 16"                                                                                                                                                                                                                                                                                                                                                                | \$650    |