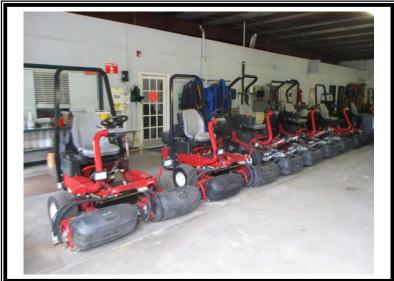

#### **Course Equipment:**

| 1  | Easy Picker ball washer, automatic, Niagara deionizer attachment                                | \$3,250   |
|----|-------------------------------------------------------------------------------------------------|-----------|
| 65 | Club cars, battery charger, canopy, attached bag cover, (2) mounted sand buckets                | \$682,500 |
| 2  | Ingersoll Rand club cars, safety cage attachment, (3) wheel ball grabber attachment, Turf Carry | \$29,000  |
| 2  | Villager club cars, (6) passenger, canopy attachment                                            | \$22,500  |
| 1  | Lightning alert system                                                                          | \$32,500  |

#### **Total Course Equipment**

\$769,750