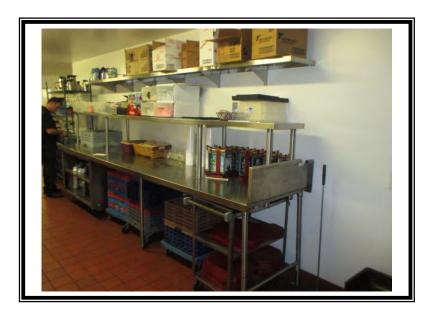

| 1                  | Kitchenaid 3 quart mixer                                                                                                                                                                                                                                                                                                                                                                                                                                                                                                                                              | \$300     |
|--------------------|-----------------------------------------------------------------------------------------------------------------------------------------------------------------------------------------------------------------------------------------------------------------------------------------------------------------------------------------------------------------------------------------------------------------------------------------------------------------------------------------------------------------------------------------------------------------------|-----------|
| 1                  | Cres Cor heat cabinet, (2) door, stainless steel, mobile, Model # CCB120A, Size: 57" x 27" x 68"                                                                                                                                                                                                                                                                                                                                                                                                                                                                      | \$8,250   |
| 1                  | Lot of transports including: (1) Can rack, (10) tier, metal, Size: 30" x 37" x 74" (8) Utility Cart, (2) tier, plastic, Size: 40" x 25" (1) Utility cart, (2) tier, plastic, Size: 30" x 18" (1) Utility cart, (3) tier, stainless steel, Size: 28" x 19" x 34" (1) Utility cart, (3) tier, plastic, 30" x 18" (1) Utility Cart, (3) tier, metal/plastic shelves, 30" x 17" (1) Serving cart, (2) tier, wood, Size: 51" x 16" x 30" (2) Pan transport, (10) pan capacity, metal, Size: 24" x 27" x 69" (5) Pan transport, (20) pan capacity, metal, Size: 24" x 28" x |           |
|                    | 68"                                                                                                                                                                                                                                                                                                                                                                                                                                                                                                                                                                   | \$6,495   |
| 1                  | Lot of pots and pans and cooking utensils, various styles                                                                                                                                                                                                                                                                                                                                                                                                                                                                                                             | \$25,000  |
| 1                  | Lot of table place settings, utensils, glassware, various                                                                                                                                                                                                                                                                                                                                                                                                                                                                                                             | \$30,000  |
| 1                  | Lot of chaffing service, stainless steel, various                                                                                                                                                                                                                                                                                                                                                                                                                                                                                                                     | \$28,000  |
| 1                  | Lot of kitchen equipment including dunnage racks (5), dish transport, plastic, Size: 30" x 40" x 36", (12) tray jacks, dish wash racks, ingredient bins, machine stand, stainless steel, rolled edges, shelf under, Size: 25" x 32", linens, organizers                                                                                                                                                                                                                                                                                                               | \$3,500   |
| Total Kitche       | n Equipment                                                                                                                                                                                                                                                                                                                                                                                                                                                                                                                                                           | \$429,701 |
| Outdoor Furniture: |                                                                                                                                                                                                                                                                                                                                                                                                                                                                                                                                                                       |           |
| 7                  | Outdoor chairs, metal/vinyl, with foot rest                                                                                                                                                                                                                                                                                                                                                                                                                                                                                                                           | \$185     |
| 1                  | Outdoor table, metal/solid plastic top, Size: 30" x 24"                                                                                                                                                                                                                                                                                                                                                                                                                                                                                                               | \$150     |
| 2                  | Outdoor picnic tables, wood, Size: 8'                                                                                                                                                                                                                                                                                                                                                                                                                                                                                                                                 | \$800     |
| 1                  | Canopy, aluminum frame/vinyl cover, Size: 93" x 216"                                                                                                                                                                                                                                                                                                                                                                                                                                                                                                                  | \$1,500   |