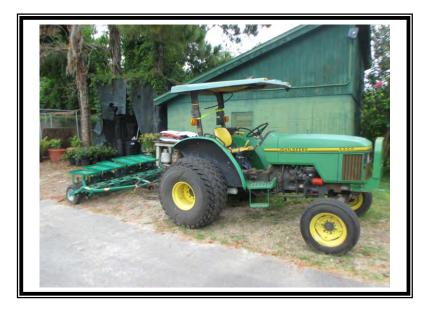

#### **Course Equipment:**

| 1  | Easy Picker ball washer, automatic, Niagara deionizer attachment                                | \$3,250   |
|----|-------------------------------------------------------------------------------------------------|-----------|
| 65 | Club cars, battery charger, canopy, attached bag cover, (2) mounted sand buckets                | \$682,500 |
| 2  | Ingersoll Rand club cars, safety cage attachment, (3) wheel ball grabber attachment, Turf Carry | \$29,000  |
| 2  | Villager club cars, (6) passenger, canopy attachment                                            | \$22,500  |
| 1  | Lightning alert system                                                                          | \$32,500  |

#### **Total Course Equipment**

\$769,750