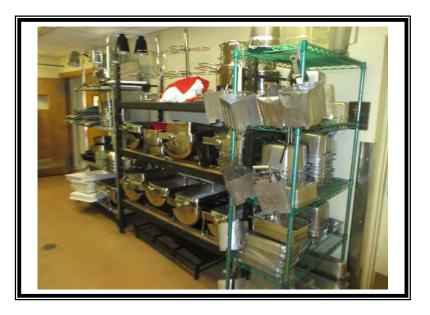

| 1                  | Kitchenaid 3 quart mixer                                                                                                                                                                                                                                                                                                                                                                                                                                                                                                                                              | \$300     |
|--------------------|-----------------------------------------------------------------------------------------------------------------------------------------------------------------------------------------------------------------------------------------------------------------------------------------------------------------------------------------------------------------------------------------------------------------------------------------------------------------------------------------------------------------------------------------------------------------------|-----------|
| 1                  | Cres Cor heat cabinet, (2) door, stainless steel, mobile, Model # CCB120A, Size: 57" x 27" x 68"                                                                                                                                                                                                                                                                                                                                                                                                                                                                      | \$8,250   |
| 1                  | Lot of transports including: (1) Can rack, (10) tier, metal, Size: 30" x 37" x 74" (8) Utility Cart, (2) tier, plastic, Size: 40" x 25" (1) Utility cart, (2) tier, plastic, Size: 30" x 18" (1) Utility cart, (3) tier, stainless steel, Size: 28" x 19" x 34" (1) Utility cart, (3) tier, plastic, 30" x 18" (1) Utility Cart, (3) tier, metal/plastic shelves, 30" x 17" (1) Serving cart, (2) tier, wood, Size: 51" x 16" x 30" (2) Pan transport, (10) pan capacity, metal, Size: 24" x 27" x 69" (5) Pan transport, (20) pan capacity, metal, Size: 24" x 28" x |           |
|                    | 68"                                                                                                                                                                                                                                                                                                                                                                                                                                                                                                                                                                   | \$6,495   |
| 1                  | Lot of pots and pans and cooking utensils, various styles                                                                                                                                                                                                                                                                                                                                                                                                                                                                                                             | \$25,000  |
| 1                  | Lot of table place settings, utensils, glassware, various                                                                                                                                                                                                                                                                                                                                                                                                                                                                                                             | \$30,000  |
| 1                  | Lot of chaffing service, stainless steel, various                                                                                                                                                                                                                                                                                                                                                                                                                                                                                                                     | \$28,000  |
| 1                  | Lot of kitchen equipment including dunnage racks (5), dish transport, plastic, Size: 30" x 40" x 36", (12) tray jacks, dish wash racks, ingredient bins, machine stand, stainless steel, rolled edges, shelf under, Size: 25" x 32", linens, organizers                                                                                                                                                                                                                                                                                                               | \$3,500   |
| Total Kitche       | n Equipment                                                                                                                                                                                                                                                                                                                                                                                                                                                                                                                                                           | \$429,701 |
| Outdoor Furniture: |                                                                                                                                                                                                                                                                                                                                                                                                                                                                                                                                                                       |           |
| 7                  | Outdoor chairs, metal/vinyl, with foot rest                                                                                                                                                                                                                                                                                                                                                                                                                                                                                                                           | \$185     |
| 1                  | Outdoor table, metal/solid plastic top, Size: 30" x 24"                                                                                                                                                                                                                                                                                                                                                                                                                                                                                                               | \$150     |
| 2                  | Outdoor picnic tables, wood, Size: 8'                                                                                                                                                                                                                                                                                                                                                                                                                                                                                                                                 | \$800     |
| 1                  | Canopy, aluminum frame/vinyl cover, Size: 93" x 216"                                                                                                                                                                                                                                                                                                                                                                                                                                                                                                                  | \$1,500   |