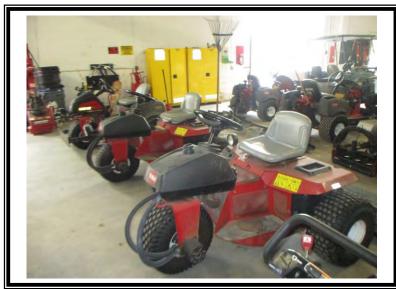

#### **Course Equipment:**

| 1  | Easy Picker ball washer, automatic, Niagara deionizer attachment                                | \$3,250   |
|----|-------------------------------------------------------------------------------------------------|-----------|
| 65 | Club cars, battery charger, canopy, attached bag cover, (2) mounted sand buckets                | \$682,500 |
| 2  | Ingersoll Rand club cars, safety cage attachment, (3) wheel ball grabber attachment, Turf Carry | \$29,000  |
| 2  | Villager club cars, (6) passenger, canopy attachment                                            | \$22,500  |
| 1  | Lightning alert system                                                                          | \$32,500  |

#### **Total Course Equipment**

\$769,750