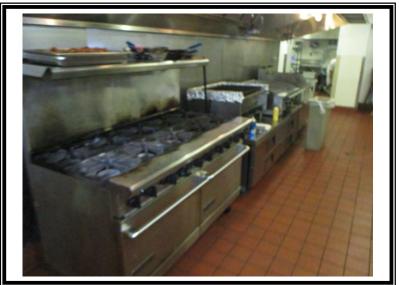

| 1 | True refrigerator, stainless steel, single door, bottom mount Size: 27x30x84", Model # T-23,                    | \$2,450 |
|---|-----------------------------------------------------------------------------------------------------------------|---------|
| 1 | True refrigerator, (2) door, reach-in, bottom mount freezer, Size: 54" x 29" x 83", Model # T-49                | \$2,750 |
| 1 | True Refrigerator cabinet, (4) door, stainless steel, under counter, Size: 84" x 32"                            | \$3,500 |
| 1 | Whirlpool refrigerator/freezer, top mount, Size: 17.5 cu. ft.                                                   | \$750   |
| 1 | Under counter refrigerator, glass door, stainless steel, Size: 24" x 24" x 34"                                  | \$875   |
| 1 | True freezer, single door, reach in, food prep top, Size: 30" x 28" x 36"                                       | \$1,591 |
| 1 | Refrigerated pan cooler, (2) shelf under, Size: 45" x 15"                                                       | \$1,175 |
| 1 | Bunn cooler, (2) door, reach-in, stainless steel top, Size: 60" x 28" with (6) tap counter top dispenser        | \$5,500 |
| 1 | True Cooler, (3) door, reach-in, stainless steel top, Size: 88" x 32"                                           | \$2,500 |
| 1 | True Cooler, top load, Stainless steel top, single sliding door, Size: 36" x 28"                                | \$1,875 |
| 1 | Danby keg cooler with tap, single door, Size: 24" x 23" x 36", on transport                                     | \$775   |
| 3 | Krowne under counter ice bins, stainless steel, 8" backsplash, with 30" single row bottle well, Size: 30" x 24" | \$4,350 |
| 1 | American Range, (10) burner, double oven, Stainless steel, Pan shelf over, Size: 63" wide x 30" deep            | \$8,750 |
| 1 | American Range, (3) burner, countertop grill, stainless steel, Size: 36" x 24"                                  | \$2,900 |
| 1 | American Range, (3) burner griddle, countertop, stainless steel, Size: 36" x 33"                                | \$2,900 |

| 2 | Frialator deep fryers, (2) baskets                                                                                                                                                                                                                                                                                                                                                                                                                                                                                                                                                                                                                                                                                                                                                                                                       | \$2,850  |
|---|------------------------------------------------------------------------------------------------------------------------------------------------------------------------------------------------------------------------------------------------------------------------------------------------------------------------------------------------------------------------------------------------------------------------------------------------------------------------------------------------------------------------------------------------------------------------------------------------------------------------------------------------------------------------------------------------------------------------------------------------------------------------------------------------------------------------------------------|----------|
| 1 | Custom plating station: stainless steel, including: (1) hot food table with drop in (2) pan well, drop in dipper well with spigot, (2) shelf under, countertop cheese melter, Model # SAA8003, Size: 84" x 42" (2) True two-door refrigeration salad/sandwich prep tables, stainless steel finish, Size: 60" x 34" x 32" (1) Work table, (2) shelf under, drop in dipper well with spigot, Size: 84" x 40" (1) Refrigerated table attachment, (6) well station, Size: 77" x 16" with plate shelf side pocket, Size: 19" x 16" (1) Single door enclosed disconnect panel, Size: 30" x 16" x 34" (1) Work table with (2) quart drop in warmers, Size: 84" x 16", with (3) plate shelves under, Size: 36" x 15" (1) Freestanding plate shelf over, (2) tier, stainless steel, Size: 26' x 20", with (4) APW Wyott heating lamps, Size: 48", |          |
|   | Size: 26' x 20"                                                                                                                                                                                                                                                                                                                                                                                                                                                                                                                                                                                                                                                                                                                                                                                                                          | \$23,750 |
| 1 | Alto-Shaam steam cabinet, stainless steel, Model # CTP10-10G on (2) tier stand, with casters, (CT Pro Performance)                                                                                                                                                                                                                                                                                                                                                                                                                                                                                                                                                                                                                                                                                                                       | \$18,500 |
| 1 | Cleveland soup kettle,(40) quart, stainless steel, tilting, manual operating, Model # KEL-40T                                                                                                                                                                                                                                                                                                                                                                                                                                                                                                                                                                                                                                                                                                                                            | \$28,500 |
| 1 | South Bend skillet, Tilting, manual, stainless steel, Size: 48" x 31" x 12"                                                                                                                                                                                                                                                                                                                                                                                                                                                                                                                                                                                                                                                                                                                                                              | \$26,750 |
| 1 | Blodgett convection oven, stacked, (2) door each oven, Size of each oven: 38" x 36" x 34", on stand with casters                                                                                                                                                                                                                                                                                                                                                                                                                                                                                                                                                                                                                                                                                                                         | \$14,250 |
| 1 | Cadco griddle, table top, mobile, Size: 24" x 16"                                                                                                                                                                                                                                                                                                                                                                                                                                                                                                                                                                                                                                                                                                                                                                                        | \$385    |
| 1 | Krowne, Bar sink, (3) well, (2) drying boards, 12" backsplash, straight nozzle faucet, Size: 55" x 22"                                                                                                                                                                                                                                                                                                                                                                                                                                                                                                                                                                                                                                                                                                                                   | \$1,175  |
| 1 | Triple basin sink, stainless steel, straight nozzle faucet, rolled edges, 8" backsplash, (2) drying boards, Overall size: 135" x 25" with (2) tier hanging utensil/pan rack over, Size: 135"                                                                                                                                                                                                                                                                                                                                                                                                                                                                                                                                                                                                                                             | \$2,350  |

| 1 | Dishwashing station: L shaped, dirty dish table, Size:120" x 48", surface mounted trough, Size: 84" x 5" x 5", shelf under, Size: 84" x 48", mounted shelf over, dish rack guide, Size: 120" x 24", Single well sink, with flexible wash arm over, Size: 20" x 19" x 10", ISE garbage disposal, Model # SS-500, (1) Champion pass thru dishwasher, Model # 44DRWS, clean dish table:8" backsplash, rolled edges, Size: 53" x 28" | \$25,000 |
|---|----------------------------------------------------------------------------------------------------------------------------------------------------------------------------------------------------------------------------------------------------------------------------------------------------------------------------------------------------------------------------------------------------------------------------------|----------|
| 1 | Double well sink, with drying boards, each well Size: 28" x 20" x 12", rolled edges, 4" back splash, (1) straight nozzle faucet, stainless steel, overall size: 144" x 28", shelf under, freestanding shelf over, Size: 144" x 18"                                                                                                                                                                                               | \$1,875  |
| 1 | Hand wash station, shelf under, Size: 24" x 40" with straight nozzle faucet                                                                                                                                                                                                                                                                                                                                                      | \$275    |
| 1 | Bar sink, under counter, stainless steel, curved top faucet, 8" backsplash, Size: 18" x 17" with 18" x 7" bottle well front                                                                                                                                                                                                                                                                                                      | \$375    |
| 1 | Work table, stainless steel, Size: 163x32" with mounted shelf over Size: 163x15", (2) shelf under, Size: 48x31"                                                                                                                                                                                                                                                                                                                  | \$2,500  |
| 1 | Work table, stainless steel, rolled edge, Size: 128" x 29" with 5" backsplash, single well sink, curved top faucet, (2) center drawers                                                                                                                                                                                                                                                                                           | \$2,350  |
| 1 | Work table, stainless steel, rolled edges, Size: 118" x 29" with 5" backsplash, 36" x 5" drain pocket, single well sink, Size: 20" x 20" x 8", curved top faucet, mounted stainless steel shelf over, Size: 118" x 14"                                                                                                                                                                                                           | \$2,375  |
| 2 | Work tables, stainless steel, shelf under, (1) manual can opener, (1) power service, Size: 119" x 30"                                                                                                                                                                                                                                                                                                                            | \$1,650  |
| 1 | Prep table, stainless steel, rolled edges, center drawer, shelf under, Size: 60" x 29" with 5" backsplash, with single well sink, Size: 20" x 18" x 9", curved arm faucet                                                                                                                                                                                                                                                        | \$1,100  |
| 1 | Prep Table, (2) shelf under, stainless steel top, Size: 60" x 16"                                                                                                                                                                                                                                                                                                                                                                | \$650    |

| 1 | Magic Chef microwave                                                                                           | \$175   |
|---|----------------------------------------------------------------------------------------------------------------|---------|
| 1 | Bunn Ice Tea Brewer, Model # TB3                                                                               | \$580   |
| 2 | Royal Cup coffee brewers, Model # ICB-DVTall Serial # ICB0021521                                               | \$1,950 |
| 1 | Vacmaster food saver, counter top, Model $\#$ VP 321 , stainless steel, on stand with casters, Size: 24" x 28" | \$2,250 |
| 1 | Kitchenaide mixer, (5) quart, countertop, commercial grade                                                     | \$600   |
| 1 | Amville mixer, floor style, (30) quarts, Model # MIX9130                                                       | \$4,850 |
| 1 | Waring hand mixer, (9) speed                                                                                   | \$875   |
| 1 | Robot Coupe, Processor                                                                                         | \$900   |
| 1 | Bella Juicer, Commercial                                                                                       | \$100   |
| 1 | Hotdog merchandiser countertop, (14) rollers, stainless steel, Size: 27" x 24"                                 | \$600   |
| 1 | Soft pretzel warmer and display, countertop, Model # 825 Size: 20" x 20" x 30"                                 | \$350   |
| 1 | Hobart Meat slicer Model # 26V                                                                                 | \$3,500 |
| 1 | Vizerba meat slicer, counter-top, stainless steel, Model # SE12                                                | \$3,750 |
| 1 | Portable oil filtration unit, untagged                                                                         | \$2,975 |
| 1 | Panini grill, (2) station                                                                                      | \$1,375 |
| 2 | Carbons waffle makers                                                                                          | \$1,000 |
| 1 | Cadcos grill, countertop, Size: 12" x 33"                                                                      | \$475   |
| 1 | Wyott AT-Express toaster                                                                                       | \$1,150 |

| 1                  | Kitchenaid 3 quart mixer                                                                                                                                                                                                                                                                                                                                                                                                                                                                                                                                              | \$300     |
|--------------------|-----------------------------------------------------------------------------------------------------------------------------------------------------------------------------------------------------------------------------------------------------------------------------------------------------------------------------------------------------------------------------------------------------------------------------------------------------------------------------------------------------------------------------------------------------------------------|-----------|
| 1                  | Cres Cor heat cabinet, (2) door, stainless steel, mobile, Model # CCB120A, Size: 57" x 27" x 68"                                                                                                                                                                                                                                                                                                                                                                                                                                                                      | \$8,250   |
| 1                  | Lot of transports including: (1) Can rack, (10) tier, metal, Size: 30" x 37" x 74" (8) Utility Cart, (2) tier, plastic, Size: 40" x 25" (1) Utility cart, (2) tier, plastic, Size: 30" x 18" (1) Utility cart, (3) tier, stainless steel, Size: 28" x 19" x 34" (1) Utility cart, (3) tier, plastic, 30" x 18" (1) Utility Cart, (3) tier, metal/plastic shelves, 30" x 17" (1) Serving cart, (2) tier, wood, Size: 51" x 16" x 30" (2) Pan transport, (10) pan capacity, metal, Size: 24" x 27" x 69" (5) Pan transport, (20) pan capacity, metal, Size: 24" x 28" x |           |
|                    | 68"                                                                                                                                                                                                                                                                                                                                                                                                                                                                                                                                                                   | \$6,495   |
| 1                  | Lot of pots and pans and cooking utensils, various styles                                                                                                                                                                                                                                                                                                                                                                                                                                                                                                             | \$25,000  |
| 1                  | Lot of table place settings, utensils, glassware, various                                                                                                                                                                                                                                                                                                                                                                                                                                                                                                             | \$30,000  |
| 1                  | Lot of chaffing service, stainless steel, various                                                                                                                                                                                                                                                                                                                                                                                                                                                                                                                     | \$28,000  |
| 1                  | Lot of kitchen equipment including dunnage racks (5), dish transport, plastic, Size: 30" x 40" x 36", (12) tray jacks, dish wash racks, ingredient bins, machine stand, stainless steel, rolled edges, shelf under, Size: 25" x 32", linens, organizers                                                                                                                                                                                                                                                                                                               | \$3,500   |
| Total Kitche       | n Equipment                                                                                                                                                                                                                                                                                                                                                                                                                                                                                                                                                           | \$429,701 |
| Outdoor Furniture: |                                                                                                                                                                                                                                                                                                                                                                                                                                                                                                                                                                       |           |
| 7                  | Outdoor chairs, metal/vinyl, with foot rest                                                                                                                                                                                                                                                                                                                                                                                                                                                                                                                           | \$185     |
| 1                  | Outdoor table, metal/solid plastic top, Size: 30" x 24"                                                                                                                                                                                                                                                                                                                                                                                                                                                                                                               | \$150     |
| 2                  | Outdoor picnic tables, wood, Size: 8'                                                                                                                                                                                                                                                                                                                                                                                                                                                                                                                                 | \$800     |
| 1                  | Canopy, aluminum frame/vinyl cover, Size: 93" x 216"                                                                                                                                                                                                                                                                                                                                                                                                                                                                                                                  | \$1,500   |