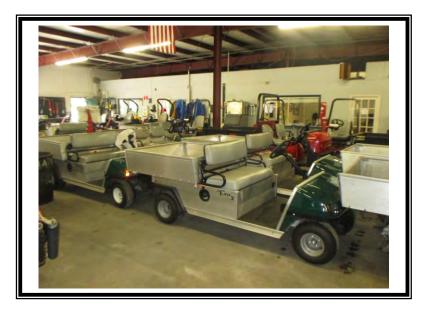

#### **Course Equipment:**

| 1  | Easy Picker ball washer, automatic, Niagara deionizer attachment                                | \$3,250   |
|----|-------------------------------------------------------------------------------------------------|-----------|
| 65 | Club cars, battery charger, canopy, attached bag cover, (2) mounted sand buckets                | \$682,500 |
| 2  | Ingersoll Rand club cars, safety cage attachment, (3) wheel ball grabber attachment, Turf Carry | \$29,000  |
| 2  | Villager club cars, (6) passenger, canopy attachment                                            | \$22,500  |
| 1  | Lightning alert system                                                                          | \$32,500  |

#### **Total Course Equipment**

\$769,750