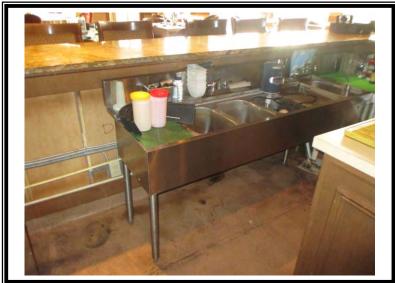

| 2 | Frialator deep fryers, (2) baskets                                                                                                                                                                                                                                                                                                                                                                                                                                                                                                                                                                                                                                                                                                                                                                                                       | \$2,850  |
|---|------------------------------------------------------------------------------------------------------------------------------------------------------------------------------------------------------------------------------------------------------------------------------------------------------------------------------------------------------------------------------------------------------------------------------------------------------------------------------------------------------------------------------------------------------------------------------------------------------------------------------------------------------------------------------------------------------------------------------------------------------------------------------------------------------------------------------------------|----------|
| 1 | Custom plating station: stainless steel, including: (1) hot food table with drop in (2) pan well, drop in dipper well with spigot, (2) shelf under, countertop cheese melter, Model # SAA8003, Size: 84" x 42" (2) True two-door refrigeration salad/sandwich prep tables, stainless steel finish, Size: 60" x 34" x 32" (1) Work table, (2) shelf under, drop in dipper well with spigot, Size: 84" x 40" (1) Refrigerated table attachment, (6) well station, Size: 77" x 16" with plate shelf side pocket, Size: 19" x 16" (1) Single door enclosed disconnect panel, Size: 30" x 16" x 34" (1) Work table with (2) quart drop in warmers, Size: 84" x 16", with (3) plate shelves under, Size: 36" x 15" (1) Freestanding plate shelf over, (2) tier, stainless steel, Size: 26' x 20", with (4) APW Wyott heating lamps, Size: 48", |          |
|   | Size: 26' x 20"                                                                                                                                                                                                                                                                                                                                                                                                                                                                                                                                                                                                                                                                                                                                                                                                                          | \$23,750 |
| 1 | Alto-Shaam steam cabinet, stainless steel, Model # CTP10-10G on (2) tier stand, with casters, (CT Pro Performance)                                                                                                                                                                                                                                                                                                                                                                                                                                                                                                                                                                                                                                                                                                                       | \$18,500 |
| 1 | Cleveland soup kettle,(40) quart, stainless steel, tilting, manual operating, Model # KEL-40T                                                                                                                                                                                                                                                                                                                                                                                                                                                                                                                                                                                                                                                                                                                                            | \$28,500 |
| 1 | South Bend skillet, Tilting, manual, stainless steel, Size: 48" x 31" x 12"                                                                                                                                                                                                                                                                                                                                                                                                                                                                                                                                                                                                                                                                                                                                                              | \$26,750 |
| 1 | Blodgett convection oven, stacked, (2) door each oven, Size of each oven: 38" x 36" x 34", on stand with casters                                                                                                                                                                                                                                                                                                                                                                                                                                                                                                                                                                                                                                                                                                                         | \$14,250 |
| 1 | Cadco griddle, table top, mobile, Size: 24" x 16"                                                                                                                                                                                                                                                                                                                                                                                                                                                                                                                                                                                                                                                                                                                                                                                        | \$385    |
| 1 | Krowne, Bar sink, (3) well, (2) drying boards, 12" backsplash, straight nozzle faucet, Size: 55" x 22"                                                                                                                                                                                                                                                                                                                                                                                                                                                                                                                                                                                                                                                                                                                                   | \$1,175  |
| 1 | Triple basin sink, stainless steel, straight nozzle faucet, rolled edges, 8" backsplash, (2) drying boards, Overall size: 135" x 25" with (2) tier hanging utensil/pan rack over, Size: 135"                                                                                                                                                                                                                                                                                                                                                                                                                                                                                                                                                                                                                                             | \$2,350  |

| 1 | Dishwashing station: L shaped, dirty dish table, Size:120" x 48", surface mounted trough, Size: 84" x 5" x 5", shelf under, Size: 84" x 48", mounted shelf over, dish rack guide, Size: 120" x 24", Single well sink, with flexible wash arm over, Size: 20" x 19" x 10", ISE garbage disposal, Model # SS-500, (1) Champion pass thru dishwasher, Model # 44DRWS, clean dish table:8" backsplash, rolled edges, Size: 53" x 28" | \$25,000 |
|---|----------------------------------------------------------------------------------------------------------------------------------------------------------------------------------------------------------------------------------------------------------------------------------------------------------------------------------------------------------------------------------------------------------------------------------|----------|
| 1 | Double well sink, with drying boards, each well Size: 28" x 20" x 12", rolled edges, 4" back splash, (1) straight nozzle faucet, stainless steel, overall size: 144" x 28", shelf under, freestanding shelf over, Size: 144" x 18"                                                                                                                                                                                               | \$1,875  |
| 1 | Hand wash station, shelf under, Size: 24" x 40" with straight nozzle faucet                                                                                                                                                                                                                                                                                                                                                      | \$275    |
| 1 | Bar sink, under counter, stainless steel, curved top faucet, 8" backsplash, Size: 18" x 17" with 18" x 7" bottle well front                                                                                                                                                                                                                                                                                                      | \$375    |
| 1 | Work table, stainless steel, Size: 163x32" with mounted shelf over Size: 163x15", (2) shelf under, Size: 48x31"                                                                                                                                                                                                                                                                                                                  | \$2,500  |
| 1 | Work table, stainless steel, rolled edge, Size: 128" x 29" with 5" backsplash, single well sink, curved top faucet, (2) center drawers                                                                                                                                                                                                                                                                                           | \$2,350  |
| 1 | Work table, stainless steel, rolled edges, Size: 118" x 29" with 5" backsplash, 36" x 5" drain pocket, single well sink, Size: 20" x 20" x 8", curved top faucet, mounted stainless steel shelf over, Size: 118" x 14"                                                                                                                                                                                                           | \$2,375  |
| 2 | Work tables, stainless steel, shelf under, (1) manual can opener, (1) power service, Size: 119" x 30"                                                                                                                                                                                                                                                                                                                            | \$1,650  |
| 1 | Prep table, stainless steel, rolled edges, center drawer, shelf under, Size: 60" x 29" with 5" backsplash, with single well sink, Size: 20" x 18" x 9", curved arm faucet                                                                                                                                                                                                                                                        | \$1,100  |
| 1 | Prep Table, (2) shelf under, stainless steel top, Size: 60" x 16"                                                                                                                                                                                                                                                                                                                                                                | \$650    |