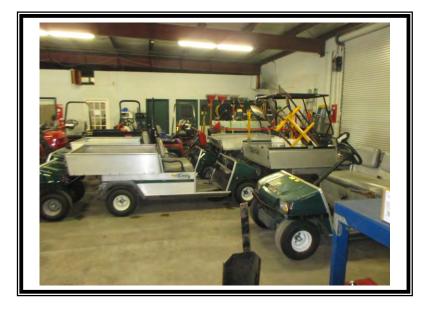

#### **Course Equipment:**

| 1  | Easy Picker ball washer, automatic, Niagara deionizer attachment                                | \$3,250   |
|----|-------------------------------------------------------------------------------------------------|-----------|
| 65 | Club cars, battery charger, canopy, attached bag cover, (2) mounted sand buckets                | \$682,500 |
| 2  | Ingersoll Rand club cars, safety cage attachment, (3) wheel ball grabber attachment, Turf Carry | \$29,000  |
| 2  | Villager club cars, (6) passenger, canopy attachment                                            | \$22,500  |
| 1  | Lightning alert system                                                                          | \$32,500  |

#### **Total Course Equipment**

\$769,750