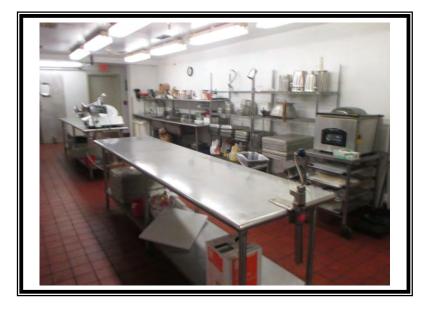

| 2 | Frialator deep fryers, (2) baskets                                                                                                                                                                                                                                                                                                                                                                                                                                                                                                                                                                                                                                                                                                                                                                                                       | \$2,850  |
|---|------------------------------------------------------------------------------------------------------------------------------------------------------------------------------------------------------------------------------------------------------------------------------------------------------------------------------------------------------------------------------------------------------------------------------------------------------------------------------------------------------------------------------------------------------------------------------------------------------------------------------------------------------------------------------------------------------------------------------------------------------------------------------------------------------------------------------------------|----------|
| 1 | Custom plating station: stainless steel, including: (1) hot food table with drop in (2) pan well, drop in dipper well with spigot, (2) shelf under, countertop cheese melter, Model # SAA8003, Size: 84" x 42" (2) True two-door refrigeration salad/sandwich prep tables, stainless steel finish, Size: 60" x 34" x 32" (1) Work table, (2) shelf under, drop in dipper well with spigot, Size: 84" x 40" (1) Refrigerated table attachment, (6) well station, Size: 77" x 16" with plate shelf side pocket, Size: 19" x 16" (1) Single door enclosed disconnect panel, Size: 30" x 16" x 34" (1) Work table with (2) quart drop in warmers, Size: 84" x 16", with (3) plate shelves under, Size: 36" x 15" (1) Freestanding plate shelf over, (2) tier, stainless steel, Size: 26' x 20", with (4) APW Wyott heating lamps, Size: 48", |          |
|   | Size: 26' x 20"                                                                                                                                                                                                                                                                                                                                                                                                                                                                                                                                                                                                                                                                                                                                                                                                                          | \$23,750 |
| 1 | Alto-Shaam steam cabinet, stainless steel, Model # CTP10-10G on (2) tier stand, with casters, (CT Pro Performance)                                                                                                                                                                                                                                                                                                                                                                                                                                                                                                                                                                                                                                                                                                                       | \$18,500 |
| 1 | Cleveland soup kettle,(40) quart, stainless steel, tilting, manual operating, Model # KEL-40T                                                                                                                                                                                                                                                                                                                                                                                                                                                                                                                                                                                                                                                                                                                                            | \$28,500 |
| 1 | South Bend skillet, Tilting, manual, stainless steel, Size: 48" x 31" x 12"                                                                                                                                                                                                                                                                                                                                                                                                                                                                                                                                                                                                                                                                                                                                                              | \$26,750 |
| 1 | Blodgett convection oven, stacked, (2) door each oven, Size of each oven: 38" x 36" x 34", on stand with casters                                                                                                                                                                                                                                                                                                                                                                                                                                                                                                                                                                                                                                                                                                                         | \$14,250 |
| 1 | Cadco griddle, table top, mobile, Size: 24" x 16"                                                                                                                                                                                                                                                                                                                                                                                                                                                                                                                                                                                                                                                                                                                                                                                        | \$385    |
| 1 | Krowne, Bar sink, (3) well, (2) drying boards, 12" backsplash, straight nozzle faucet, Size: 55" x 22"                                                                                                                                                                                                                                                                                                                                                                                                                                                                                                                                                                                                                                                                                                                                   | \$1,175  |
| 1 | Triple basin sink, stainless steel, straight nozzle faucet, rolled edges, 8" backsplash, (2) drying boards, Overall size: 135" x 25" with (2) tier hanging utensil/pan rack over, Size: 135"                                                                                                                                                                                                                                                                                                                                                                                                                                                                                                                                                                                                                                             | \$2,350  |

| 1 | Dishwashing station: L shaped, dirty dish table, Size:120" x 48", surface mounted trough, Size: 84" x 5" x 5", shelf under, Size: 84" x 48", mounted shelf over, dish rack guide, Size: 120" x 24", Single well sink, with flexible wash arm over, Size: 20" x 19" x 10", ISE garbage disposal, Model # SS-500, (1) Champion pass thru dishwasher, Model # 44DRWS, clean dish table:8" backsplash, rolled edges, Size: 53" x 28" | \$25,000 |
|---|----------------------------------------------------------------------------------------------------------------------------------------------------------------------------------------------------------------------------------------------------------------------------------------------------------------------------------------------------------------------------------------------------------------------------------|----------|
| 1 | Double well sink, with drying boards, each well Size: 28" x 20" x 12", rolled edges, 4" back splash, (1) straight nozzle faucet, stainless steel, overall size: 144" x 28", shelf under, freestanding shelf over, Size: 144" x 18"                                                                                                                                                                                               | \$1,875  |
| 1 | Hand wash station, shelf under, Size: 24" x 40" with straight nozzle faucet                                                                                                                                                                                                                                                                                                                                                      | \$275    |
| 1 | Bar sink, under counter, stainless steel, curved top faucet, 8" backsplash, Size: 18" x 17" with 18" x 7" bottle well front                                                                                                                                                                                                                                                                                                      | \$375    |
| 1 | Work table, stainless steel, Size: 163x32" with mounted shelf over Size: 163x15", (2) shelf under, Size: 48x31"                                                                                                                                                                                                                                                                                                                  | \$2,500  |
| 1 | Work table, stainless steel, rolled edge, Size: 128" x 29" with 5" backsplash, single well sink, curved top faucet, (2) center drawers                                                                                                                                                                                                                                                                                           | \$2,350  |
| 1 | Work table, stainless steel, rolled edges, Size: 118" x 29" with 5" backsplash, 36" x 5" drain pocket, single well sink, Size: 20" x 20" x 8", curved top faucet, mounted stainless steel shelf over, Size: 118" x 14"                                                                                                                                                                                                           | \$2,375  |
| 2 | Work tables, stainless steel, shelf under, (1) manual can opener, (1) power service, Size: 119" x 30"                                                                                                                                                                                                                                                                                                                            | \$1,650  |
| 1 | Prep table, stainless steel, rolled edges, center drawer, shelf under, Size: 60" x 29" with 5" backsplash, with single well sink, Size: 20" x 18" x 9", curved arm faucet                                                                                                                                                                                                                                                        | \$1,100  |
| 1 | Prep Table, (2) shelf under, stainless steel top, Size: 60" x 16"                                                                                                                                                                                                                                                                                                                                                                | \$650    |