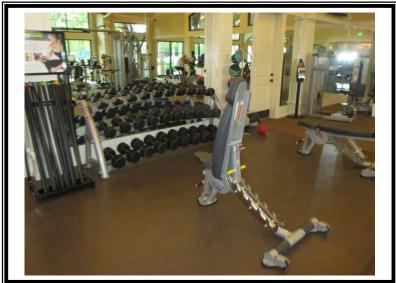

#### ANY COUNTRY CLUB

123 Any Street Any City, Any State, 00000 File No. 22920-00000

| OCCUPANCY        | APPRAISAL SUBJECT            | REPLACEMENT COST |
|------------------|------------------------------|------------------|
| Clubhouse        | Golf Club House              | 1,7801,121       |
| Clubhouse        | Beach Club House             | 876,910          |
| Concession Stand | Beach Club Concession Stand  | 55,375           |
| Outdoor Bar      | Beach Club Outdoor Bar       | 13,355           |
| Clubhouse        | Tennis Clubhouse             | 102,465          |
| Fitness Center   | Fitness Center               | 233,515          |
| Inn              | Inn between Concession Stand | 9,850            |
| Maintenance      | Maintenance                  | 1,315,772        |
| TOTAL            |                              | \$4,308,363      |