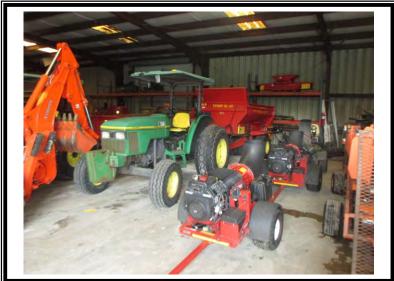

#### **Course Equipment:**

| 1  | Easy Picker ball washer, automatic, Niagara deionizer attachment                                | \$3,250   |
|----|-------------------------------------------------------------------------------------------------|-----------|
| 65 | Club cars, battery charger, canopy, attached bag cover, (2) mounted sand buckets                | \$682,500 |
| 2  | Ingersoll Rand club cars, safety cage attachment, (3) wheel ball grabber attachment, Turf Carry | \$29,000  |
| 2  | Villager club cars, (6) passenger, canopy attachment                                            | \$22,500  |
| 1  | Lightning alert system                                                                          | \$32,500  |

#### **Total Course Equipment**

\$769,750