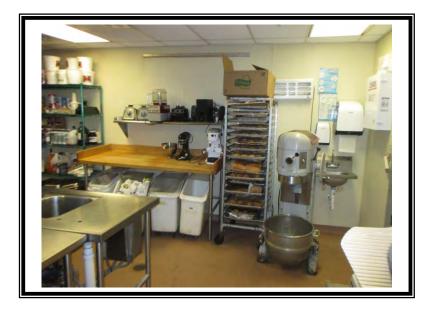

| 1 | Magic Chef microwave                                                                                           | \$175   |
|---|----------------------------------------------------------------------------------------------------------------|---------|
| 1 | Bunn Ice Tea Brewer, Model # TB3                                                                               | \$580   |
| 2 | Royal Cup coffee brewers, Model # ICB-DVTall Serial # ICB0021521                                               | \$1,950 |
| 1 | Vacmaster food saver, counter top, Model $\#$ VP 321 , stainless steel, on stand with casters, Size: 24" x 28" | \$2,250 |
| 1 | Kitchenaide mixer, (5) quart, countertop, commercial grade                                                     | \$600   |
| 1 | Amville mixer, floor style, (30) quarts, Model # MIX9130                                                       | \$4,850 |
| 1 | Waring hand mixer, (9) speed                                                                                   | \$875   |
| 1 | Robot Coupe, Processor                                                                                         | \$900   |
| 1 | Bella Juicer, Commercial                                                                                       | \$100   |
| 1 | Hotdog merchandiser countertop, (14) rollers, stainless steel, Size: 27" x 24"                                 | \$600   |
| 1 | Soft pretzel warmer and display, countertop, Model # 825 Size: 20" x 20" x 30"                                 | \$350   |
| 1 | Hobart Meat slicer Model # 26V                                                                                 | \$3,500 |
| 1 | Vizerba meat slicer, counter-top, stainless steel, Model # SE12                                                | \$3,750 |
| 1 | Portable oil filtration unit, untagged                                                                         | \$2,975 |
| 1 | Panini grill, (2) station                                                                                      | \$1,375 |
| 2 | Carbons waffle makers                                                                                          | \$1,000 |
| 1 | Cadcos grill, countertop, Size: 12" x 33"                                                                      | \$475   |
| 1 | Wyott AT-Express toaster                                                                                       | \$1,150 |

| 1                  | Kitchenaid 3 quart mixer                                                                                                                                                                                                                                                                                                                                                                                                                                                                                                                                              | \$300     |
|--------------------|-----------------------------------------------------------------------------------------------------------------------------------------------------------------------------------------------------------------------------------------------------------------------------------------------------------------------------------------------------------------------------------------------------------------------------------------------------------------------------------------------------------------------------------------------------------------------|-----------|
| 1                  | Cres Cor heat cabinet, (2) door, stainless steel, mobile, Model # CCB120A, Size: 57" x 27" x 68"                                                                                                                                                                                                                                                                                                                                                                                                                                                                      | \$8,250   |
| 1                  | Lot of transports including: (1) Can rack, (10) tier, metal, Size: 30" x 37" x 74" (8) Utility Cart, (2) tier, plastic, Size: 40" x 25" (1) Utility cart, (2) tier, plastic, Size: 30" x 18" (1) Utility cart, (3) tier, stainless steel, Size: 28" x 19" x 34" (1) Utility cart, (3) tier, plastic, 30" x 18" (1) Utility Cart, (3) tier, metal/plastic shelves, 30" x 17" (1) Serving cart, (2) tier, wood, Size: 51" x 16" x 30" (2) Pan transport, (10) pan capacity, metal, Size: 24" x 27" x 69" (5) Pan transport, (20) pan capacity, metal, Size: 24" x 28" x |           |
|                    | 68"                                                                                                                                                                                                                                                                                                                                                                                                                                                                                                                                                                   | \$6,495   |
| 1                  | Lot of pots and pans and cooking utensils, various styles                                                                                                                                                                                                                                                                                                                                                                                                                                                                                                             | \$25,000  |
| 1                  | Lot of table place settings, utensils, glassware, various                                                                                                                                                                                                                                                                                                                                                                                                                                                                                                             | \$30,000  |
| 1                  | Lot of chaffing service, stainless steel, various                                                                                                                                                                                                                                                                                                                                                                                                                                                                                                                     | \$28,000  |
| 1                  | Lot of kitchen equipment including dunnage racks (5), dish transport, plastic, Size: 30" x 40" x 36", (12) tray jacks, dish wash racks, ingredient bins, machine stand, stainless steel, rolled edges, shelf under, Size: 25" x 32", linens, organizers                                                                                                                                                                                                                                                                                                               | \$3,500   |
| Total Kitche       | n Equipment                                                                                                                                                                                                                                                                                                                                                                                                                                                                                                                                                           | \$429,701 |
| Outdoor Furniture: |                                                                                                                                                                                                                                                                                                                                                                                                                                                                                                                                                                       |           |
| 7                  | Outdoor chairs, metal/vinyl, with foot rest                                                                                                                                                                                                                                                                                                                                                                                                                                                                                                                           | \$185     |
| 1                  | Outdoor table, metal/solid plastic top, Size: 30" x 24"                                                                                                                                                                                                                                                                                                                                                                                                                                                                                                               | \$150     |
| 2                  | Outdoor picnic tables, wood, Size: 8'                                                                                                                                                                                                                                                                                                                                                                                                                                                                                                                                 | \$800     |
| 1                  | Canopy, aluminum frame/vinyl cover, Size: 93" x 216"                                                                                                                                                                                                                                                                                                                                                                                                                                                                                                                  | \$1,500   |