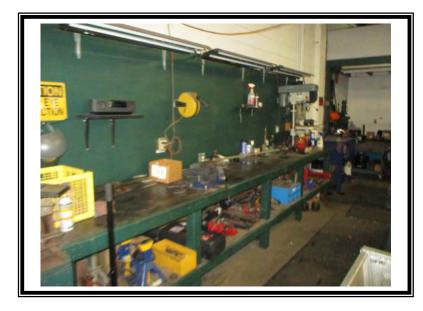

Lot of misc. maintenance items including furniture movers, hand tools, yard tools, gas cans, floor squeegees, dollies, floor fan, electric/battery tools, toolboxes, (2) custom cabinets on casters, parking lot paint machine, mop buckets with wringer, torch attachments, hoses, gauges, interchangeable ends, extension cords, wagon, (3) dehumidifiers, blueprint transport, hanging, Size: 30" x 50", floor scale, 110lb cap., (3) shop vacuums, (2.5) gallon, mobile, (2) garment transports, (2) Hampton Bay floor fans, Size: 26" dia., mobile air tank, 10 gal., (2) Registry carpet drying blower, (7) flood lights with stand, saw horses, safety cones