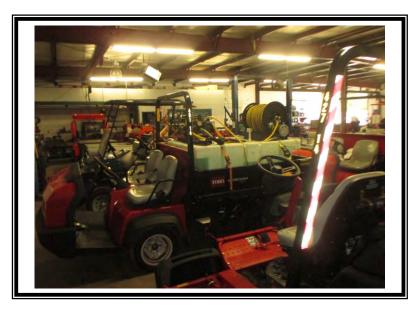

#### **Course Equipment:**

| 1  | Easy Picker ball washer, automatic, Niagara deionizer attachment                                | \$3,250   |
|----|-------------------------------------------------------------------------------------------------|-----------|
| 65 | Club cars, battery charger, canopy, attached bag cover, (2) mounted sand buckets                | \$682,500 |
| 2  | Ingersoll Rand club cars, safety cage attachment, (3) wheel ball grabber attachment, Turf Carry | \$29,000  |
| 2  | Villager club cars, (6) passenger, canopy attachment                                            | \$22,500  |
| 1  | Lightning alert system                                                                          | \$32,500  |

#### **Total Course Equipment**

\$769,750