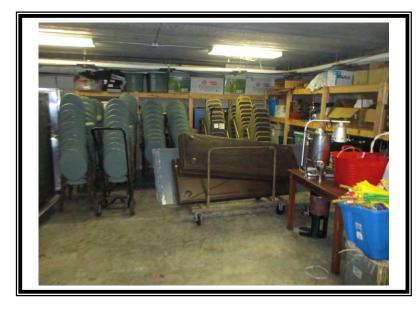

| 1                  | Kitchenaid 3 quart mixer                                                                                                                                                                                                                                                                                                                                                                                                                                                                                                                                              | \$300     |
|--------------------|-----------------------------------------------------------------------------------------------------------------------------------------------------------------------------------------------------------------------------------------------------------------------------------------------------------------------------------------------------------------------------------------------------------------------------------------------------------------------------------------------------------------------------------------------------------------------|-----------|
| 1                  | Cres Cor heat cabinet, (2) door, stainless steel, mobile, Model # CCB120A, Size: 57" x 27" x 68"                                                                                                                                                                                                                                                                                                                                                                                                                                                                      | \$8,250   |
| 1                  | Lot of transports including: (1) Can rack, (10) tier, metal, Size: 30" x 37" x 74" (8) Utility Cart, (2) tier, plastic, Size: 40" x 25" (1) Utility cart, (2) tier, plastic, Size: 30" x 18" (1) Utility cart, (3) tier, stainless steel, Size: 28" x 19" x 34" (1) Utility cart, (3) tier, plastic, 30" x 18" (1) Utility Cart, (3) tier, metal/plastic shelves, 30" x 17" (1) Serving cart, (2) tier, wood, Size: 51" x 16" x 30" (2) Pan transport, (10) pan capacity, metal, Size: 24" x 27" x 69" (5) Pan transport, (20) pan capacity, metal, Size: 24" x 28" x |           |
|                    | 68"                                                                                                                                                                                                                                                                                                                                                                                                                                                                                                                                                                   | \$6,495   |
| 1                  | Lot of pots and pans and cooking utensils, various styles                                                                                                                                                                                                                                                                                                                                                                                                                                                                                                             | \$25,000  |
| 1                  | Lot of table place settings, utensils, glassware, various                                                                                                                                                                                                                                                                                                                                                                                                                                                                                                             | \$30,000  |
| 1                  | Lot of chaffing service, stainless steel, various                                                                                                                                                                                                                                                                                                                                                                                                                                                                                                                     | \$28,000  |
| 1                  | Lot of kitchen equipment including dunnage racks (5), dish transport, plastic, Size: 30" x 40" x 36", (12) tray jacks, dish wash racks, ingredient bins, machine stand, stainless steel, rolled edges, shelf under, Size: 25" x 32", linens, organizers                                                                                                                                                                                                                                                                                                               | \$3,500   |
| Total Kitche       | n Equipment                                                                                                                                                                                                                                                                                                                                                                                                                                                                                                                                                           | \$429,701 |
| Outdoor Furniture: |                                                                                                                                                                                                                                                                                                                                                                                                                                                                                                                                                                       |           |
| 7                  | Outdoor chairs, metal/vinyl, with foot rest                                                                                                                                                                                                                                                                                                                                                                                                                                                                                                                           | \$185     |
| 1                  | Outdoor table, metal/solid plastic top, Size: 30" x 24"                                                                                                                                                                                                                                                                                                                                                                                                                                                                                                               | \$150     |
| 2                  | Outdoor picnic tables, wood, Size: 8'                                                                                                                                                                                                                                                                                                                                                                                                                                                                                                                                 | \$800     |
| 1                  | Canopy, aluminum frame/vinyl cover, Size: 93" x 216"                                                                                                                                                                                                                                                                                                                                                                                                                                                                                                                  | \$1,500   |