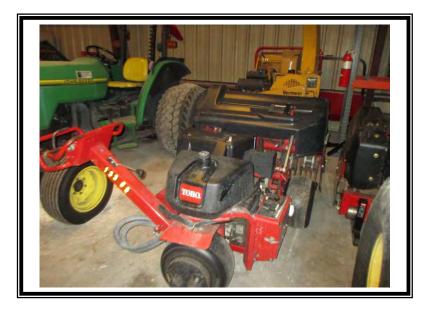

#### **Course Equipment:**

| 1  | Easy Picker ball washer, automatic, Niagara deionizer attachment                                | \$3,250   |
|----|-------------------------------------------------------------------------------------------------|-----------|
| 65 | Club cars, battery charger, canopy, attached bag cover, (2) mounted sand buckets                | \$682,500 |
| 2  | Ingersoll Rand club cars, safety cage attachment, (3) wheel ball grabber attachment, Turf Carry | \$29,000  |
| 2  | Villager club cars, (6) passenger, canopy attachment                                            | \$22,500  |
| 1  | Lightning alert system                                                                          | \$32,500  |

#### **Total Course Equipment**

\$769,750