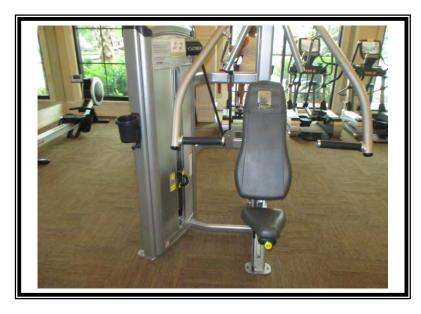

#### ANY COUNTRY CLUB

123 Any Street Any City, Any State, 00000 File No. 22920-00000

| OCCUPANCY        | APPRAISAL SUBJECT            | REPLACEMENT COST |
|------------------|------------------------------|------------------|
| Clubhouse        | Golf Club House              | 1,7801,121       |
| Clubhouse        | Beach Club House             | 876,910          |
| Concession Stand | Beach Club Concession Stand  | 55,375           |
| Outdoor Bar      | Beach Club Outdoor Bar       | 13,355           |
| Clubhouse        | Tennis Clubhouse             | 102,465          |
| Fitness Center   | Fitness Center               | 233,515          |
| Inn              | Inn between Concession Stand | 9,850            |
| Maintenance      | Maintenance                  | 1,315,772        |
| TOTAL            |                              | \$4,308,363      |