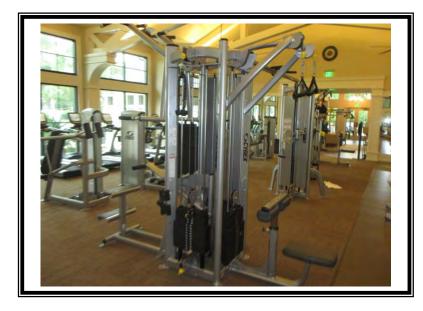

#### ANY COUNTRY CLUB

123 Any Street Any City, Any State, 00000 File No. 22920-00000

| OCCUPANCY        | APPRAISAL SUBJECT            | REPLACEMENT COST |
|------------------|------------------------------|------------------|
| Clubhouse        | Golf Club House              | 1,7801,121       |
| Clubhouse        | Beach Club House             | 876,910          |
| Concession Stand | Beach Club Concession Stand  | 55,375           |
| Outdoor Bar      | Beach Club Outdoor Bar       | 13,355           |
| Clubhouse        | Tennis Clubhouse             | 102,465          |
| Fitness Center   | Fitness Center               | 233,515          |
| Inn              | Inn between Concession Stand | 9,850            |
| Maintenance      | Maintenance                  | 1,315,772        |
| TOTAL            |                              | \$4,308,363      |