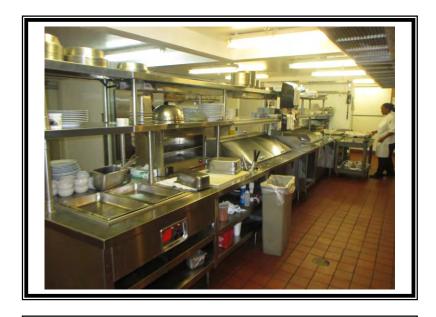

| 2 | Frialator deep fryers, (2) baskets                                                                                                                                                                                                                                                                                                                                                                                                                                                                                                                                                                                                                                                                                                                                                                                                       | \$2,850  |
|---|------------------------------------------------------------------------------------------------------------------------------------------------------------------------------------------------------------------------------------------------------------------------------------------------------------------------------------------------------------------------------------------------------------------------------------------------------------------------------------------------------------------------------------------------------------------------------------------------------------------------------------------------------------------------------------------------------------------------------------------------------------------------------------------------------------------------------------------|----------|
| 1 | Custom plating station: stainless steel, including: (1) hot food table with drop in (2) pan well, drop in dipper well with spigot, (2) shelf under, countertop cheese melter, Model # SAA8003, Size: 84" x 42" (2) True two-door refrigeration salad/sandwich prep tables, stainless steel finish, Size: 60" x 34" x 32" (1) Work table, (2) shelf under, drop in dipper well with spigot, Size: 84" x 40" (1) Refrigerated table attachment, (6) well station, Size: 77" x 16" with plate shelf side pocket, Size: 19" x 16" (1) Single door enclosed disconnect panel, Size: 30" x 16" x 34" (1) Work table with (2) quart drop in warmers, Size: 84" x 16", with (3) plate shelves under, Size: 36" x 15" (1) Freestanding plate shelf over, (2) tier, stainless steel, Size: 26' x 20", with (4) APW Wyott heating lamps, Size: 48", |          |
|   | Size: 26' x 20"                                                                                                                                                                                                                                                                                                                                                                                                                                                                                                                                                                                                                                                                                                                                                                                                                          | \$23,750 |
| 1 | Alto-Shaam steam cabinet, stainless steel, Model # CTP10-10G on (2) tier stand, with casters, (CT Pro Performance)                                                                                                                                                                                                                                                                                                                                                                                                                                                                                                                                                                                                                                                                                                                       | \$18,500 |
| 1 | Cleveland soup kettle,(40) quart, stainless steel, tilting, manual operating, Model # KEL-40T                                                                                                                                                                                                                                                                                                                                                                                                                                                                                                                                                                                                                                                                                                                                            | \$28,500 |
| 1 | South Bend skillet, Tilting, manual, stainless steel, Size: 48" x 31" x 12"                                                                                                                                                                                                                                                                                                                                                                                                                                                                                                                                                                                                                                                                                                                                                              | \$26,750 |
| 1 | Blodgett convection oven, stacked, (2) door each oven, Size of each oven: 38" x 36" x 34", on stand with casters                                                                                                                                                                                                                                                                                                                                                                                                                                                                                                                                                                                                                                                                                                                         | \$14,250 |
| 1 | Cadco griddle, table top, mobile, Size: 24" x 16"                                                                                                                                                                                                                                                                                                                                                                                                                                                                                                                                                                                                                                                                                                                                                                                        | \$385    |
| 1 | Krowne, Bar sink, (3) well, (2) drying boards, 12" backsplash, straight nozzle faucet, Size: 55" x 22"                                                                                                                                                                                                                                                                                                                                                                                                                                                                                                                                                                                                                                                                                                                                   | \$1,175  |
| 1 | Triple basin sink, stainless steel, straight nozzle faucet, rolled edges, 8" backsplash, (2) drying boards, Overall size: 135" x 25" with (2) tier hanging utensil/pan rack over, Size: 135"                                                                                                                                                                                                                                                                                                                                                                                                                                                                                                                                                                                                                                             | \$2,350  |

| 1 | Dishwashing station: L shaped, dirty dish table, Size:120" x 48", surface mounted trough, Size: 84" x 5" x 5", shelf under, Size: 84" x 48", mounted shelf over, dish rack guide, Size: 120" x 24", Single well sink, with flexible wash arm over, Size: 20" x 19" x 10", ISE garbage disposal, Model # SS-500, (1) Champion pass thru dishwasher, Model # 44DRWS, clean dish table:8" backsplash, rolled edges, Size: 53" x 28" | \$25,000 |
|---|----------------------------------------------------------------------------------------------------------------------------------------------------------------------------------------------------------------------------------------------------------------------------------------------------------------------------------------------------------------------------------------------------------------------------------|----------|
| 1 | Double well sink, with drying boards, each well Size: 28" x 20" x 12", rolled edges, 4" back splash, (1) straight nozzle faucet, stainless steel, overall size: 144" x 28", shelf under, freestanding shelf over, Size: 144" x 18"                                                                                                                                                                                               | \$1,875  |
| 1 | Hand wash station, shelf under, Size: 24" x 40" with straight nozzle faucet                                                                                                                                                                                                                                                                                                                                                      | \$275    |
| 1 | Bar sink, under counter, stainless steel, curved top faucet, 8" backsplash, Size: 18" x 17" with 18" x 7" bottle well front                                                                                                                                                                                                                                                                                                      | \$375    |
| 1 | Work table, stainless steel, Size: 163x32" with mounted shelf over Size: 163x15", (2) shelf under, Size: 48x31"                                                                                                                                                                                                                                                                                                                  | \$2,500  |
| 1 | Work table, stainless steel, rolled edge, Size: 128" x 29" with 5" backsplash, single well sink, curved top faucet, (2) center drawers                                                                                                                                                                                                                                                                                           | \$2,350  |
| 1 | Work table, stainless steel, rolled edges, Size: 118" x 29" with 5" backsplash, 36" x 5" drain pocket, single well sink, Size: 20" x 20" x 8", curved top faucet, mounted stainless steel shelf over, Size: 118" x 14"                                                                                                                                                                                                           | \$2,375  |
| 2 | Work tables, stainless steel, shelf under, (1) manual can opener, (1) power service, Size: 119" x 30"                                                                                                                                                                                                                                                                                                                            | \$1,650  |
| 1 | Prep table, stainless steel, rolled edges, center drawer, shelf under, Size: 60" x 29" with 5" backsplash, with single well sink, Size: 20" x 18" x 9", curved arm faucet                                                                                                                                                                                                                                                        | \$1,100  |
| 1 | Prep Table, (2) shelf under, stainless steel top, Size: 60" x 16"                                                                                                                                                                                                                                                                                                                                                                | \$650    |