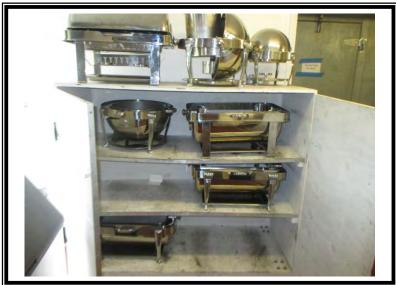

| 1                  | Kitchenaid 3 quart mixer                                                                                                                                                                                                                                                                                                                                                                                                                                                                                                                                              | \$300     |
|--------------------|-----------------------------------------------------------------------------------------------------------------------------------------------------------------------------------------------------------------------------------------------------------------------------------------------------------------------------------------------------------------------------------------------------------------------------------------------------------------------------------------------------------------------------------------------------------------------|-----------|
| 1                  | Cres Cor heat cabinet, (2) door, stainless steel, mobile, Model # CCB120A, Size: 57" x 27" x 68"                                                                                                                                                                                                                                                                                                                                                                                                                                                                      | \$8,250   |
| 1                  | Lot of transports including: (1) Can rack, (10) tier, metal, Size: 30" x 37" x 74" (8) Utility Cart, (2) tier, plastic, Size: 40" x 25" (1) Utility cart, (2) tier, plastic, Size: 30" x 18" (1) Utility cart, (3) tier, stainless steel, Size: 28" x 19" x 34" (1) Utility cart, (3) tier, plastic, 30" x 18" (1) Utility Cart, (3) tier, metal/plastic shelves, 30" x 17" (1) Serving cart, (2) tier, wood, Size: 51" x 16" x 30" (2) Pan transport, (10) pan capacity, metal, Size: 24" x 27" x 69" (5) Pan transport, (20) pan capacity, metal, Size: 24" x 28" x |           |
|                    | 68"                                                                                                                                                                                                                                                                                                                                                                                                                                                                                                                                                                   | \$6,495   |
| 1                  | Lot of pots and pans and cooking utensils, various styles                                                                                                                                                                                                                                                                                                                                                                                                                                                                                                             | \$25,000  |
| 1                  | Lot of table place settings, utensils, glassware, various                                                                                                                                                                                                                                                                                                                                                                                                                                                                                                             | \$30,000  |
| 1                  | Lot of chaffing service, stainless steel, various                                                                                                                                                                                                                                                                                                                                                                                                                                                                                                                     | \$28,000  |
| 1                  | Lot of kitchen equipment including dunnage racks (5), dish transport, plastic, Size: 30" x 40" x 36", (12) tray jacks, dish wash racks, ingredient bins, machine stand, stainless steel, rolled edges, shelf under, Size: 25" x 32", linens, organizers                                                                                                                                                                                                                                                                                                               | \$3,500   |
| Total Kitche       | n Equipment                                                                                                                                                                                                                                                                                                                                                                                                                                                                                                                                                           | \$429,701 |
| Outdoor Furniture: |                                                                                                                                                                                                                                                                                                                                                                                                                                                                                                                                                                       |           |
| 7                  | Outdoor chairs, metal/vinyl, with foot rest                                                                                                                                                                                                                                                                                                                                                                                                                                                                                                                           | \$185     |
| 1                  | Outdoor table, metal/solid plastic top, Size: 30" x 24"                                                                                                                                                                                                                                                                                                                                                                                                                                                                                                               | \$150     |
| 2                  | Outdoor picnic tables, wood, Size: 8'                                                                                                                                                                                                                                                                                                                                                                                                                                                                                                                                 | \$800     |
| 1                  | Canopy, aluminum frame/vinyl cover, Size: 93" x 216"                                                                                                                                                                                                                                                                                                                                                                                                                                                                                                                  | \$1,500   |