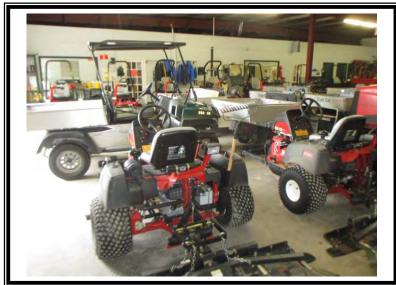

#### **Course Equipment:**

| 1  | Easy Picker ball washer, automatic, Niagara deionizer attachment                                | \$3,250   |
|----|-------------------------------------------------------------------------------------------------|-----------|
| 65 | Club cars, battery charger, canopy, attached bag cover, (2) mounted sand buckets                | \$682,500 |
| 2  | Ingersoll Rand club cars, safety cage attachment, (3) wheel ball grabber attachment, Turf Carry | \$29,000  |
| 2  | Villager club cars, (6) passenger, canopy attachment                                            | \$22,500  |
| 1  | Lightning alert system                                                                          | \$32,500  |

#### **Total Course Equipment**

\$769,750