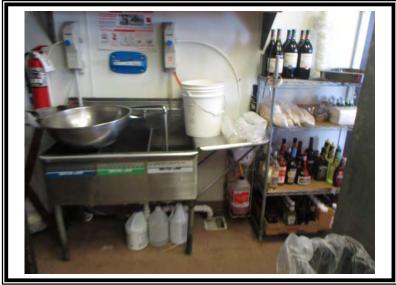

| 1 | Dishwashing station: L shaped, dirty dish table, Size:120" x 48", surface mounted trough, Size: 84" x 5" x 5", shelf under, Size: 84" x 48", mounted shelf over, dish rack guide, Size: 120" x 24", Single well sink, with flexible wash arm over, Size: 20" x 19" x 10", ISE garbage disposal, Model # SS-500, (1) Champion pass thru dishwasher, Model # 44DRWS, clean dish table:8" backsplash, rolled edges, Size: 53" x 28" | \$25,000 |
|---|----------------------------------------------------------------------------------------------------------------------------------------------------------------------------------------------------------------------------------------------------------------------------------------------------------------------------------------------------------------------------------------------------------------------------------|----------|
| 1 | Double well sink, with drying boards, each well Size: 28" x 20" x 12", rolled edges, 4" back splash, (1) straight nozzle faucet, stainless steel, overall size: 144" x 28", shelf under, freestanding shelf over, Size: 144" x 18"                                                                                                                                                                                               | \$1,875  |
| 1 | Hand wash station, shelf under, Size: 24" x 40" with straight nozzle faucet                                                                                                                                                                                                                                                                                                                                                      | \$275    |
| 1 | Bar sink, under counter, stainless steel, curved top faucet, 8" backsplash, Size: 18" x 17" with 18" x 7" bottle well front                                                                                                                                                                                                                                                                                                      | \$375    |
| 1 | Work table, stainless steel, Size: 163x32" with mounted shelf over Size: 163x15", (2) shelf under, Size: 48x31"                                                                                                                                                                                                                                                                                                                  | \$2,500  |
| 1 | Work table, stainless steel, rolled edge, Size: 128" x 29" with 5" backsplash, single well sink, curved top faucet, (2) center drawers                                                                                                                                                                                                                                                                                           | \$2,350  |
| 1 | Work table, stainless steel, rolled edges, Size: 118" x 29" with 5" backsplash, 36" x 5" drain pocket, single well sink, Size: 20" x 20" x 8", curved top faucet, mounted stainless steel shelf over, Size: 118" x 14"                                                                                                                                                                                                           | \$2,375  |
| 2 | Work tables, stainless steel, shelf under, (1) manual can opener, (1) power service, Size: 119" x 30"                                                                                                                                                                                                                                                                                                                            | \$1,650  |
| 1 | Prep table, stainless steel, rolled edges, center drawer, shelf under, Size: 60" x 29" with 5" backsplash, with single well sink, Size: 20" x 18" x 9", curved arm faucet                                                                                                                                                                                                                                                        | \$1,100  |
| 1 | Prep Table, (2) shelf under, stainless steel top, Size: 60" x 16"                                                                                                                                                                                                                                                                                                                                                                | \$650    |