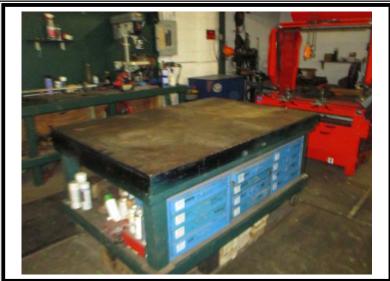

| 1 | Husqvarna leaf blowers, Model # 125B                                                                         | \$135    |
|---|--------------------------------------------------------------------------------------------------------------|----------|
| 1 | Black and Decker workmake 550 portable project center and vice                                               | \$200    |
| 1 | Sears Craftsmen drill press, floor model, various speeds, Size: 15.5"                                        | \$395    |
| 1 | Rigid miter saw on stand, with dust collector, Size: 12" blade                                               | \$415    |
| 1 | Rigid table saw, adjustable tabletop, with guide, Size: 54" x 30", Model # R4512, Size: 10" blade            | \$425    |
| 1 | DeWalt air compressor, (15) gallon tank                                                                      | \$400    |
| 1 | Campbell Hausfeld air compressor, mobile, Model # WL650203AJ                                                 | \$335    |
| 1 | Pressure washer, gas fired                                                                                   | \$1,500  |
| 1 | Genie aerial platform, battery powered, Model AWP2-20S                                                       | \$24,500 |
| 1 | Pallet jack transport, 5000 LB capacity                                                                      | \$450    |
| 1 | Flatbed transport, plastic/metal, Size: 48x22"                                                               | \$115    |
| 1 | Parts organizer, metal, (112) slots, Size: 36x12x68"                                                         | \$265    |
| 1 | Flammable storage cabinet, single door, Size: 30x16x43"                                                      | \$475    |
| 1 | Flammable storage cabinet, (2) door, Size: 32x32x65"                                                         | \$1,175  |
| 1 | Lot of step ladders, fiberglass: (1) - 8' (2) - 5' (1) - 4' (1) - 2' (1) - little giant ladder system, metal | \$485    |
| 1 | Lot of extension ladders, metal (1) 24'                                                                      |          |
|   | (1) 30'                                                                                                      | \$350    |