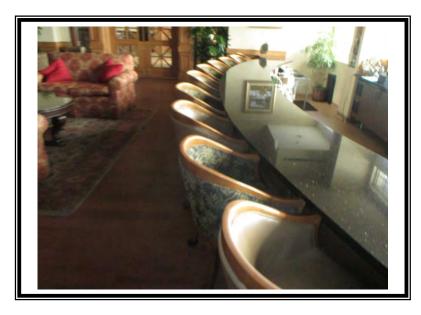

#### **SUMMARY**

|                                   | REPLACEMENT |
|-----------------------------------|-------------|
| DESCRIPTION                       | COST        |
|                                   |             |
| Office Equipment                  | \$62,590    |
| Maintenance Equipment             | \$50,490    |
| Course Equipment                  | \$769,750   |
| Audio/Video Equipment             | \$13,180    |
| Kitchen Equipment                 | \$429,701   |
| Outdoor Furniture                 | \$26,270    |
| Cabinetry/Racking                 | \$49,100    |
| Seating                           | \$118,080   |
| Desks                             | \$32,915    |
| Tables                            | \$46,360    |
| Bookcases                         | \$1,540     |
| Miscellaneous                     | \$101,145   |
| <b>Grand Total Golf Clubhouse</b> | \$1,701,121 |