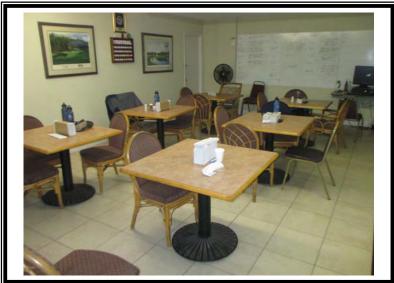

#### **SUMMARY**

|                                   | REPLACEMENT |
|-----------------------------------|-------------|
| DESCRIPTION                       | COST        |
|                                   |             |
| Office Equipment                  | \$62,590    |
| Maintenance Equipment             | \$50,490    |
| Course Equipment                  | \$769,750   |
| Audio/Video Equipment             | \$13,180    |
| Kitchen Equipment                 | \$429,701   |
| Outdoor Furniture                 | \$26,270    |
| Cabinetry/Racking                 | \$49,100    |
| Seating                           | \$118,080   |
| Desks                             | \$32,915    |
| Tables                            | \$46,360    |
| Bookcases                         | \$1,540     |
| Miscellaneous                     | \$101,145   |
| <b>Grand Total Golf Clubhouse</b> | \$1,701,121 |