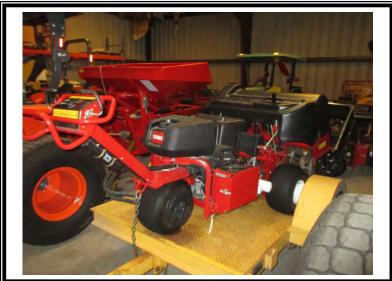

#### **Course Equipment:**

| 1  | Easy Picker ball washer, automatic, Niagara deionizer attachment                                | \$3,250   |
|----|-------------------------------------------------------------------------------------------------|-----------|
| 65 | Club cars, battery charger, canopy, attached bag cover, (2) mounted sand buckets                | \$682,500 |
| 2  | Ingersoll Rand club cars, safety cage attachment, (3) wheel ball grabber attachment, Turf Carry | \$29,000  |
| 2  | Villager club cars, (6) passenger, canopy attachment                                            | \$22,500  |
| 1  | Lightning alert system                                                                          | \$32,500  |

#### **Total Course Equipment**

\$769,750