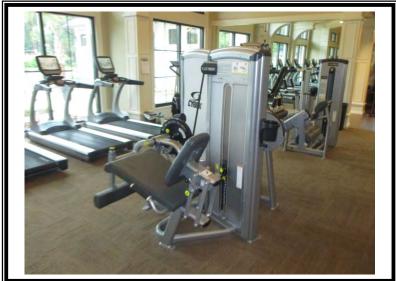

#### ANY COUNTRY CLUB

123 Any Street Any City, Any State, 00000 File No. 22920-00000

| OCCUPANCY        | APPRAISAL SUBJECT            | REPLACEMENT COST |
|------------------|------------------------------|------------------|
| Clubhouse        | Golf Club House              | 1,7801,121       |
| Clubhouse        | Beach Club House             | 876,910          |
| Concession Stand | Beach Club Concession Stand  | 55,375           |
| Outdoor Bar      | Beach Club Outdoor Bar       | 13,355           |
| Clubhouse        | Tennis Clubhouse             | 102,465          |
| Fitness Center   | Fitness Center               | 233,515          |
| Inn              | Inn between Concession Stand | 9,850            |
| Maintenance      | Maintenance                  | 1,315,772        |
| TOTAL            |                              | \$4,308,363      |