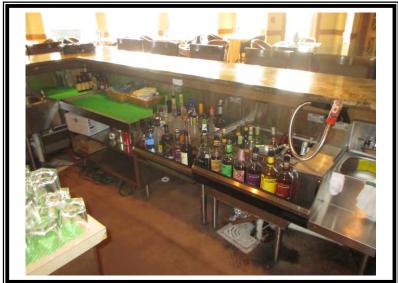

------------------------|------------------------|
|                                              |                                                              |                        |
|                                              |                                                              | \$670                  |
| 1                                            | Locker bank, (12) - 1/2 tier lockers, metal, 72" x 12" x 66" | \$890                  |



### PHOTOGRAPHS OF IMPROVEMENTS LAYOUT BY FLOOR & AREA



### FLOOR & AREA GOLF CLUBHOUSE

































































































































































# FLOOR & AREA BEACH CLUBHOUSE





















































































































































































# FLOOR & AREA BEACH CLUBHOUSE CONCESSION STAND













# FLOOR & AREA BEACH CLUB OUTDOOR BAR





# FLOOR & AREA TENNIS CLUB





































# FLOOR & AREA FITNESS CENTER







































































## FLOOR & AREA THE INN





## FLOOR & AREA MAINTENANCE