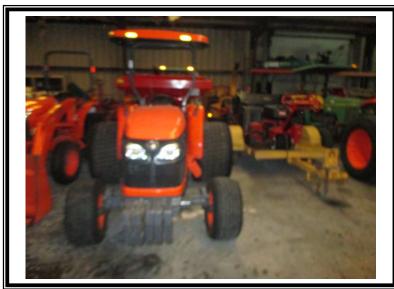

#### **Course Equipment:**

| 1  | Easy Picker ball washer, automatic, Niagara deionizer attachment                                | \$3,250   |
|----|-------------------------------------------------------------------------------------------------|-----------|
| 65 | Club cars, battery charger, canopy, attached bag cover, (2) mounted sand buckets                | \$682,500 |
| 2  | Ingersoll Rand club cars, safety cage attachment, (3) wheel ball grabber attachment, Turf Carry | \$29,000  |
| 2  | Villager club cars, (6) passenger, canopy attachment                                            | \$22,500  |
| 1  | Lightning alert system                                                                          | \$32,500  |

#### **Total Course Equipment**

\$769,750