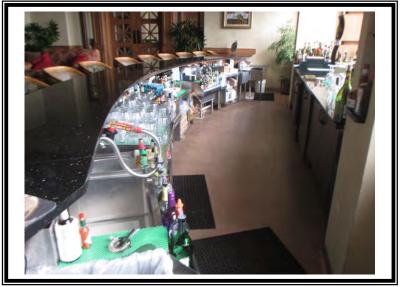

| 1 | True refrigerator, stainless steel, single door, bottom mount Size: 27x30x84", Model # T-23,                    | \$2,450 |
|---|-----------------------------------------------------------------------------------------------------------------|---------|
| 1 | True refrigerator, (2) door, reach-in, bottom mount freezer, Size: 54" x 29" x 83", Model # T-49                | \$2,750 |
| 1 | True Refrigerator cabinet, (4) door, stainless steel, under counter, Size: 84" x 32"                            | \$3,500 |
| 1 | Whirlpool refrigerator/freezer, top mount, Size: 17.5 cu. ft.                                                   | \$750   |
| 1 | Under counter refrigerator, glass door, stainless steel, Size: 24" x 24" x 34"                                  | \$875   |
| 1 | True freezer, single door, reach in, food prep top, Size: 30" x 28" x 36"                                       | \$1,591 |
| 1 | Refrigerated pan cooler, (2) shelf under, Size: 45" x 15"                                                       | \$1,175 |
| 1 | Bunn cooler, (2) door, reach-in, stainless steel top, Size: 60" x 28" with (6) tap counter top dispenser        | \$5,500 |
| 1 | True Cooler, (3) door, reach-in, stainless steel top, Size: 88" x 32"                                           | \$2,500 |
| 1 | True Cooler, top load, Stainless steel top, single sliding door, Size: 36" x 28"                                | \$1,875 |
| 1 | Danby keg cooler with tap, single door, Size: 24" x 23" x 36", on transport                                     | \$775   |
| 3 | Krowne under counter ice bins, stainless steel, 8" backsplash, with 30" single row bottle well, Size: 30" x 24" | \$4,350 |
| 1 | American Range, (10) burner, double oven, Stainless steel, Pan shelf over, Size: 63" wide x 30" deep            | \$8,750 |
| 1 | American Range, (3) burner, countertop grill, stainless steel, Size: 36" x 24"                                  | \$2,900 |
| 1 | American Range, (3) burner griddle, countertop, stainless steel, Size: 36" x 33"                                | \$2,900 |

| 2 | Frialator deep fryers, (2) baskets                                                                                                                                                                                                                                                                                                                                                                                                                                                                                                                                                                                                                                                                                                                                                                                                       | \$2,850  |
|---|------------------------------------------------------------------------------------------------------------------------------------------------------------------------------------------------------------------------------------------------------------------------------------------------------------------------------------------------------------------------------------------------------------------------------------------------------------------------------------------------------------------------------------------------------------------------------------------------------------------------------------------------------------------------------------------------------------------------------------------------------------------------------------------------------------------------------------------|----------|
| 1 | Custom plating station: stainless steel, including: (1) hot food table with drop in (2) pan well, drop in dipper well with spigot, (2) shelf under, countertop cheese melter, Model # SAA8003, Size: 84" x 42" (2) True two-door refrigeration salad/sandwich prep tables, stainless steel finish, Size: 60" x 34" x 32" (1) Work table, (2) shelf under, drop in dipper well with spigot, Size: 84" x 40" (1) Refrigerated table attachment, (6) well station, Size: 77" x 16" with plate shelf side pocket, Size: 19" x 16" (1) Single door enclosed disconnect panel, Size: 30" x 16" x 34" (1) Work table with (2) quart drop in warmers, Size: 84" x 16", with (3) plate shelves under, Size: 36" x 15" (1) Freestanding plate shelf over, (2) tier, stainless steel, Size: 26' x 20", with (4) APW Wyott heating lamps, Size: 48", |          |
|   | Size: 26' x 20"                                                                                                                                                                                                                                                                                                                                                                                                                                                                                                                                                                                                                                                                                                                                                                                                                          | \$23,750 |
| 1 | Alto-Shaam steam cabinet, stainless steel, Model # CTP10-10G on (2) tier stand, with casters, (CT Pro Performance)                                                                                                                                                                                                                                                                                                                                                                                                                                                                                                                                                                                                                                                                                                                       | \$18,500 |
| 1 | Cleveland soup kettle,(40) quart, stainless steel, tilting, manual operating, Model # KEL-40T                                                                                                                                                                                                                                                                                                                                                                                                                                                                                                                                                                                                                                                                                                                                            | \$28,500 |
| 1 | South Bend skillet, Tilting, manual, stainless steel, Size: 48" x 31" x 12"                                                                                                                                                                                                                                                                                                                                                                                                                                                                                                                                                                                                                                                                                                                                                              | \$26,750 |
| 1 | Blodgett convection oven, stacked, (2) door each oven, Size of each oven: 38" x 36" x 34", on stand with casters                                                                                                                                                                                                                                                                                                                                                                                                                                                                                                                                                                                                                                                                                                                         | \$14,250 |
| 1 | Cadco griddle, table top, mobile, Size: 24" x 16"                                                                                                                                                                                                                                                                                                                                                                                                                                                                                                                                                                                                                                                                                                                                                                                        | \$385    |
| 1 | Krowne, Bar sink, (3) well, (2) drying boards, 12" backsplash, straight nozzle faucet, Size: 55" x 22"                                                                                                                                                                                                                                                                                                                                                                                                                                                                                                                                                                                                                                                                                                                                   | \$1,175  |
| 1 | Triple basin sink, stainless steel, straight nozzle faucet, rolled edges, 8" backsplash, (2) drying boards, Overall size: 135" x 25" with (2) tier hanging utensil/pan rack over, Size: 135"                                                                                                                                                                                                                                                                                                                                                                                                                                                                                                                                                                                                                                             | \$2,350  |

| 1 | Dishwashing station: L shaped, dirty dish table, Size:120" x 48", surface mounted trough, Size: 84" x 5" x 5", shelf under, Size: 84" x 48", mounted shelf over, dish rack guide, Size: 120" x 24", Single well sink, with flexible wash arm over, Size: 20" x 19" x 10", ISE garbage disposal, Model # SS-500, (1) Champion pass thru dishwasher, Model # 44DRWS, clean dish table:8" backsplash, rolled edges, Size: 53" x 28" | \$25,000 |
|---|----------------------------------------------------------------------------------------------------------------------------------------------------------------------------------------------------------------------------------------------------------------------------------------------------------------------------------------------------------------------------------------------------------------------------------|----------|
| 1 | Double well sink, with drying boards, each well Size: 28" x 20" x 12", rolled edges, 4" back splash, (1) straight nozzle faucet, stainless steel, overall size: 144" x 28", shelf under, freestanding shelf over, Size: 144" x 18"                                                                                                                                                                                               | \$1,875  |
| 1 | Hand wash station, shelf under, Size: 24" x 40" with straight nozzle faucet                                                                                                                                                                                                                                                                                                                                                      | \$275    |
| 1 | Bar sink, under counter, stainless steel, curved top faucet, 8" backsplash, Size: 18" x 17" with 18" x 7" bottle well front                                                                                                                                                                                                                                                                                                      | \$375    |
| 1 | Work table, stainless steel, Size: 163x32" with mounted shelf over Size: 163x15", (2) shelf under, Size: 48x31"                                                                                                                                                                                                                                                                                                                  | \$2,500  |
| 1 | Work table, stainless steel, rolled edge, Size: 128" x 29" with 5" backsplash, single well sink, curved top faucet, (2) center drawers                                                                                                                                                                                                                                                                                           | \$2,350  |
| 1 | Work table, stainless steel, rolled edges, Size: 118" x 29" with 5" backsplash, 36" x 5" drain pocket, single well sink, Size: 20" x 20" x 8", curved top faucet, mounted stainless steel shelf over, Size: 118" x 14"                                                                                                                                                                                                           | \$2,375  |
| 2 | Work tables, stainless steel, shelf under, (1) manual can opener, (1) power service, Size: 119" x 30"                                                                                                                                                                                                                                                                                                                            | \$1,650  |
| 1 | Prep table, stainless steel, rolled edges, center drawer, shelf under, Size: 60" x 29" with 5" backsplash, with single well sink, Size: 20" x 18" x 9", curved arm faucet                                                                                                                                                                                                                                                        | \$1,100  |
| 1 | Prep Table, (2) shelf under, stainless steel top, Size: 60" x 16"                                                                                                                                                                                                                                                                                                                                                                | \$650    |