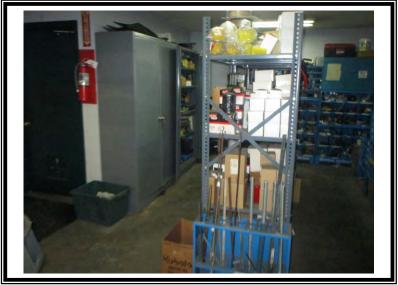

| 1 | Husqvarna leaf blowers, Model # 125B                                                                         | \$135    |
|---|--------------------------------------------------------------------------------------------------------------|----------|
| 1 | Black and Decker workmake 550 portable project center and vice                                               | \$200    |
| 1 | Sears Craftsmen drill press, floor model, various speeds, Size: 15.5"                                        | \$395    |
| 1 | Rigid miter saw on stand, with dust collector, Size: 12" blade                                               | \$415    |
| 1 | Rigid table saw, adjustable tabletop, with guide, Size: 54" x 30", Model # R4512, Size: 10" blade            | \$425    |
| 1 | DeWalt air compressor, (15) gallon tank                                                                      | \$400    |
| 1 | Campbell Hausfeld air compressor, mobile, Model # WL650203AJ                                                 | \$335    |
| 1 | Pressure washer, gas fired                                                                                   | \$1,500  |
| 1 | Genie aerial platform, battery powered, Model AWP2-20S                                                       | \$24,500 |
| 1 | Pallet jack transport, 5000 LB capacity                                                                      | \$450    |
| 1 | Flatbed transport, plastic/metal, Size: 48x22"                                                               | \$115    |
| 1 | Parts organizer, metal, (112) slots, Size: 36x12x68"                                                         | \$265    |
| 1 | Flammable storage cabinet, single door, Size: 30x16x43"                                                      | \$475    |
| 1 | Flammable storage cabinet, (2) door, Size: 32x32x65"                                                         | \$1,175  |
| 1 | Lot of step ladders, fiberglass: (1) - 8' (2) - 5' (1) - 4' (1) - 2' (1) - little giant ladder system, metal | \$485    |
| 1 | Lot of extension ladders, metal (1) 24'                                                                      |          |
|   | (1) 30'                                                                                                      | \$350    |

Lot of misc. maintenance items including furniture movers, hand tools, yard tools, gas cans, floor squeegees, dollies, floor fan, electric/battery tools, toolboxes, (2) custom cabinets on casters, parking lot paint machine, mop buckets with wringer, torch attachments, hoses, gauges, interchangeable ends, extension cords, wagon, (3) dehumidifiers, blueprint transport, hanging, Size: 30" x 50", floor scale, 110lb cap., (3) shop vacuums, (2.5) gallon, mobile, (2) garment transports, (2) Hampton Bay floor fans, Size: 26" dia., mobile air tank, 10 gal., (2) Registry carpet drying blower, (7) flood lights with stand, saw horses, safety cones