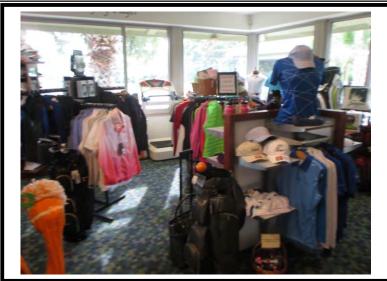

# SUMMARY & INVENTORY LISTING BY LAYOUT BY FLOOR & AREA

#### **GOLF CLUBHOUSE**

#### **SUMMARY**

|                                   | REPLACEMENT |
|-----------------------------------|-------------|
| DESCRIPTION                       | COST        |
|                                   |             |
| Office Equipment                  | \$62,590    |
| Maintenance Equipment             | \$50,490    |
| Course Equipment                  | \$769,750   |
| Audio/Video Equipment             | \$13,180    |
| Kitchen Equipment                 | \$429,701   |
| Outdoor Furniture                 | \$26,270    |
| Cabinetry/Racking                 | \$49,100    |
| Seating                           | \$118,080   |
| Desks                             | \$32,915    |
| Tables                            | \$46,360    |
| Bookcases                         | \$1,540     |
| Miscellaneous                     | \$101,145   |
| <b>Grand Total Golf Clubhouse</b> | \$1,701,121 |