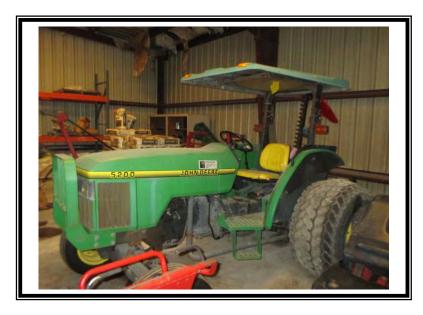

#### **Course Equipment:**

| 1  | Easy Picker ball washer, automatic, Niagara deionizer attachment                                | \$3,250   |
|----|-------------------------------------------------------------------------------------------------|-----------|
| 65 | Club cars, battery charger, canopy, attached bag cover, (2) mounted sand buckets                | \$682,500 |
| 2  | Ingersoll Rand club cars, safety cage attachment, (3) wheel ball grabber attachment, Turf Carry | \$29,000  |
| 2  | Villager club cars, (6) passenger, canopy attachment                                            | \$22,500  |
| 1  | Lightning alert system                                                                          | \$32,500  |

#### **Total Course Equipment**

\$769,750