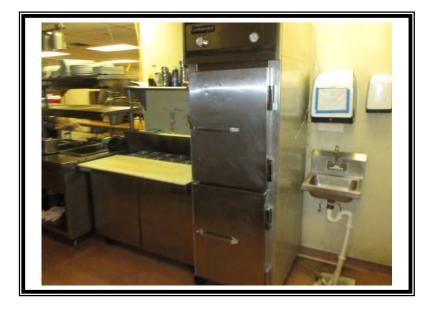

GAB Robins A Division of Cunningham Lindsey

| Audio/video cart, (3) tier, plastic, Size: 24" x 19" x 42"                                                                                           | \$115                                                                                                                                                                                                                                                                                                                                                                                                                                                                                                                                                                                                                                                                                                                                                                                                                                                                                                                                                                                                                                                                                     |
|------------------------------------------------------------------------------------------------------------------------------------------------------|-------------------------------------------------------------------------------------------------------------------------------------------------------------------------------------------------------------------------------------------------------------------------------------------------------------------------------------------------------------------------------------------------------------------------------------------------------------------------------------------------------------------------------------------------------------------------------------------------------------------------------------------------------------------------------------------------------------------------------------------------------------------------------------------------------------------------------------------------------------------------------------------------------------------------------------------------------------------------------------------------------------------------------------------------------------------------------------------|
| Audio/video cart, (3) tier, metal, expanding Size: 32" x 30" x 56"                                                                                   | \$165                                                                                                                                                                                                                                                                                                                                                                                                                                                                                                                                                                                                                                                                                                                                                                                                                                                                                                                                                                                                                                                                                     |
| Audio/video cabinet, wood, (2) door closed base, Size: 30" x 24" x 60"                                                                               | \$285                                                                                                                                                                                                                                                                                                                                                                                                                                                                                                                                                                                                                                                                                                                                                                                                                                                                                                                                                                                                                                                                                     |
| Audio/video cabinet, (4) door, wood, Size: 41" x 24" x 72"                                                                                           | \$395                                                                                                                                                                                                                                                                                                                                                                                                                                                                                                                                                                                                                                                                                                                                                                                                                                                                                                                                                                                                                                                                                     |
| Audio/video cabinets, (4) door, wood, corner, Size: 72" x 35" x 86"                                                                                  | \$2,550                                                                                                                                                                                                                                                                                                                                                                                                                                                                                                                                                                                                                                                                                                                                                                                                                                                                                                                                                                                                                                                                                   |
| Audio/video cabinet, (6) door, wood, Size: 68" x 21" x 72"                                                                                           | \$650                                                                                                                                                                                                                                                                                                                                                                                                                                                                                                                                                                                                                                                                                                                                                                                                                                                                                                                                                                                                                                                                                     |
| Projection screen, Size: 5'                                                                                                                          | \$115                                                                                                                                                                                                                                                                                                                                                                                                                                                                                                                                                                                                                                                                                                                                                                                                                                                                                                                                                                                                                                                                                     |
| TOA Amplifiers, 900 Series 2, Model # A-903MK2                                                                                                       | \$1,155                                                                                                                                                                                                                                                                                                                                                                                                                                                                                                                                                                                                                                                                                                                                                                                                                                                                                                                                                                                                                                                                                   |
| Video Equipment                                                                                                                                      | \$13,180                                                                                                                                                                                                                                                                                                                                                                                                                                                                                                                                                                                                                                                                                                                                                                                                                                                                                                                                                                                                                                                                                  |
| ipment:                                                                                                                                              |                                                                                                                                                                                                                                                                                                                                                                                                                                                                                                                                                                                                                                                                                                                                                                                                                                                                                                                                                                                                                                                                                           |
| Scotsman Ice Machine, stainless steel finish, ice chest,<br>Model # 8948S, Size: 50" x 32" x 48", with Shurflo dual<br>canister water filter         | \$7,350                                                                                                                                                                                                                                                                                                                                                                                                                                                                                                                                                                                                                                                                                                                                                                                                                                                                                                                                                                                                                                                                                   |
| Manitowoc ice maker, stainless steel finish, Model # QY1304, Ice chest, Model # S970, Size: 48" x 33" x 46", with Ecolab water filter, Model # 3G001 | \$6,850                                                                                                                                                                                                                                                                                                                                                                                                                                                                                                                                                                                                                                                                                                                                                                                                                                                                                                                                                                                                                                                                                   |
| Untagged ice machine, stainless steel finish, ice chest Size: 42" x 30" x 48"                                                                        | \$5,500                                                                                                                                                                                                                                                                                                                                                                                                                                                                                                                                                                                                                                                                                                                                                                                                                                                                                                                                                                                                                                                                                   |
| Self-contained cooler, walk in, Size: 9' x 12'                                                                                                       | \$18,200                                                                                                                                                                                                                                                                                                                                                                                                                                                                                                                                                                                                                                                                                                                                                                                                                                                                                                                                                                                                                                                                                  |
| Brown self-contained cooler/freezer, walk in, cooler Size: 10' x 11', freezer Size: 11' x 7'                                                         | \$25,800                                                                                                                                                                                                                                                                                                                                                                                                                                                                                                                                                                                                                                                                                                                                                                                                                                                                                                                                                                                                                                                                                  |
| Self-contained cooler, walk in, Size: 84" x 18' x 7.5'                                                                                               | \$19,500                                                                                                                                                                                                                                                                                                                                                                                                                                                                                                                                                                                                                                                                                                                                                                                                                                                                                                                                                                                                                                                                                  |
| Self-contained cooler, walk in, Size: 90" x 13' x 7.5' 20  GAB ROBINS A Division of Current                                                          | \$18,200                                                                                                                                                                                                                                                                                                                                                                                                                                                                                                                                                                                                                                                                                                                                                                                                                                                                                                                                                                                                                                                                                  |
|                                                                                                                                                      | Audio/video cart, (3) tier, metal, expanding Size: 32" x 30" x 56"  Audio/video cabinet, wood, (2) door closed base, Size: 30" x 24" x 60"  Audio/video cabinet, (4) door, wood, Size: 41" x 24" x 72"  Audio/video cabinets, (4) door, wood, corner, Size: 72" x 35" x 86"  Audio/video cabinet, (6) door, wood, Size: 68" x 21" x 72"  Projection screen, Size: 5'  TOA Amplifiers, 900 Series 2, Model # A-903MK2  Video Equipment  ipment:  Scotsman Ice Machine, stainless steel finish, ice chest, Model # 8948S, Size: 50" x 32" x 48", with Shurflo dual canister water filter  Manitowoc ice maker, stainless steel finish, Model # QY1304, Ice chest, Model # 8970, Size: 48" x 33" x 46", with Ecolab water filter, Model # 3G001  Untagged ice machine, stainless steel finish, ice chest Size: 42" x 30" x 48"  Self-contained cooler, walk in, Size: 9' x 12'  Brown self-contained cooler/freezer, walk in, cooler Size: 10' x 11', freezer Size: 11' x 7'  Self-contained cooler, walk in, Size: 84" x 18' x 7.5'  Self-contained cooler, walk in, Size: 90" x 13' x 7.5' |

| 1 | True refrigerator, stainless steel, single door, bottom mount Size: 27x30x84", Model # T-23,                    | \$2,450 |
|---|-----------------------------------------------------------------------------------------------------------------|---------|
| 1 | True refrigerator, (2) door, reach-in, bottom mount freezer, Size: 54" x 29" x 83", Model # T-49                | \$2,750 |
| 1 | True Refrigerator cabinet, (4) door, stainless steel, under counter, Size: 84" x 32"                            | \$3,500 |
| 1 | Whirlpool refrigerator/freezer, top mount, Size: 17.5 cu. ft.                                                   | \$750   |
| 1 | Under counter refrigerator, glass door, stainless steel, Size: 24" x 24" x 34"                                  | \$875   |
| 1 | True freezer, single door, reach in, food prep top, Size: 30" x 28" x 36"                                       | \$1,591 |
| 1 | Refrigerated pan cooler, (2) shelf under, Size: 45" x 15"                                                       | \$1,175 |
| 1 | Bunn cooler, (2) door, reach-in, stainless steel top, Size: 60" x 28" with (6) tap counter top dispenser        | \$5,500 |
| 1 | True Cooler, (3) door, reach-in, stainless steel top, Size: 88" x 32"                                           | \$2,500 |
| 1 | True Cooler, top load, Stainless steel top, single sliding door, Size: 36" x 28"                                | \$1,875 |
| 1 | Danby keg cooler with tap, single door, Size: 24" x 23" x 36", on transport                                     | \$775   |
| 3 | Krowne under counter ice bins, stainless steel, 8" backsplash, with 30" single row bottle well, Size: 30" x 24" | \$4,350 |
| 1 | American Range, (10) burner, double oven, Stainless steel, Pan shelf over, Size: 63" wide x 30" deep            | \$8,750 |
| 1 | American Range, (3) burner, countertop grill, stainless steel, Size: 36" x 24"                                  | \$2,900 |
| 1 | American Range, (3) burner griddle, countertop, stainless steel, Size: 36" x 33"                                | \$2,900 |