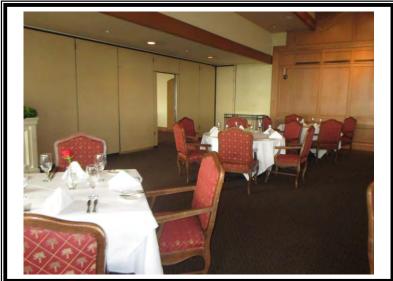

#### **SUMMARY**

|                                   | REPLACEMENT |
|-----------------------------------|-------------|
| DESCRIPTION                       | COST        |
|                                   |             |
| Office Equipment                  | \$62,590    |
| Maintenance Equipment             | \$50,490    |
| Course Equipment                  | \$769,750   |
| Audio/Video Equipment             | \$13,180    |
| Kitchen Equipment                 | \$429,701   |
| Outdoor Furniture                 | \$26,270    |
| Cabinetry/Racking                 | \$49,100    |
| Seating                           | \$118,080   |
| Desks                             | \$32,915    |
| Tables                            | \$46,360    |
| Bookcases                         | \$1,540     |
| Miscellaneous                     | \$101,145   |
| <b>Grand Total Golf Clubhouse</b> | \$1,701,121 |

| 1                  | Kitchenaid 3 quart mixer                                                                                                                                                                                                                                                                                                                                                                                                                                                                                                                                              | \$300     |
|--------------------|-----------------------------------------------------------------------------------------------------------------------------------------------------------------------------------------------------------------------------------------------------------------------------------------------------------------------------------------------------------------------------------------------------------------------------------------------------------------------------------------------------------------------------------------------------------------------|-----------|
| 1                  | Cres Cor heat cabinet, (2) door, stainless steel, mobile, Model # CCB120A, Size: 57" x 27" x 68"                                                                                                                                                                                                                                                                                                                                                                                                                                                                      | \$8,250   |
| 1                  | Lot of transports including: (1) Can rack, (10) tier, metal, Size: 30" x 37" x 74" (8) Utility Cart, (2) tier, plastic, Size: 40" x 25" (1) Utility cart, (2) tier, plastic, Size: 30" x 18" (1) Utility cart, (3) tier, stainless steel, Size: 28" x 19" x 34" (1) Utility cart, (3) tier, plastic, 30" x 18" (1) Utility Cart, (3) tier, metal/plastic shelves, 30" x 17" (1) Serving cart, (2) tier, wood, Size: 51" x 16" x 30" (2) Pan transport, (10) pan capacity, metal, Size: 24" x 27" x 69" (5) Pan transport, (20) pan capacity, metal, Size: 24" x 28" x |           |
|                    | 68"                                                                                                                                                                                                                                                                                                                                                                                                                                                                                                                                                                   | \$6,495   |
| 1                  | Lot of pots and pans and cooking utensils, various styles                                                                                                                                                                                                                                                                                                                                                                                                                                                                                                             | \$25,000  |
| 1                  | Lot of table place settings, utensils, glassware, various                                                                                                                                                                                                                                                                                                                                                                                                                                                                                                             | \$30,000  |
| 1                  | Lot of chaffing service, stainless steel, various                                                                                                                                                                                                                                                                                                                                                                                                                                                                                                                     | \$28,000  |
| 1                  | Lot of kitchen equipment including dunnage racks (5), dish transport, plastic, Size: 30" x 40" x 36", (12) tray jacks, dish wash racks, ingredient bins, machine stand, stainless steel, rolled edges, shelf under, Size: 25" x 32", linens, organizers                                                                                                                                                                                                                                                                                                               | \$3,500   |
| Total Kitche       | n Equipment                                                                                                                                                                                                                                                                                                                                                                                                                                                                                                                                                           | \$429,701 |
| Outdoor Furniture: |                                                                                                                                                                                                                                                                                                                                                                                                                                                                                                                                                                       |           |
| 7                  | Outdoor chairs, metal/vinyl, with foot rest                                                                                                                                                                                                                                                                                                                                                                                                                                                                                                                           | \$185     |
| 1                  | Outdoor table, metal/solid plastic top, Size: 30" x 24"                                                                                                                                                                                                                                                                                                                                                                                                                                                                                                               | \$150     |
| 2                  | Outdoor picnic tables, wood, Size: 8'                                                                                                                                                                                                                                                                                                                                                                                                                                                                                                                                 | \$800     |
| 1                  | Canopy, aluminum frame/vinyl cover, Size: 93" x 216"                                                                                                                                                                                                                                                                                                                                                                                                                                                                                                                  | \$1,500   |