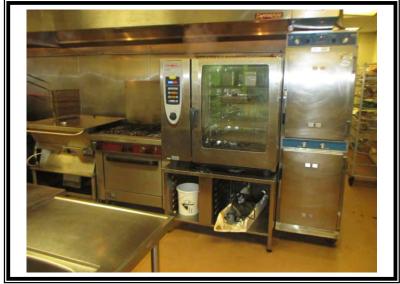

| 1 | True refrigerator, stainless steel, single door, bottom mount Size: 27x30x84", Model # T-23,                    | \$2,450 |
|---|-----------------------------------------------------------------------------------------------------------------|---------|
| 1 | True refrigerator, (2) door, reach-in, bottom mount freezer, Size: 54" x 29" x 83", Model # T-49                | \$2,750 |
| 1 | True Refrigerator cabinet, (4) door, stainless steel, under counter, Size: 84" x 32"                            | \$3,500 |
| 1 | Whirlpool refrigerator/freezer, top mount, Size: 17.5 cu. ft.                                                   | \$750   |
| 1 | Under counter refrigerator, glass door, stainless steel, Size: 24" x 24" x 34"                                  | \$875   |
| 1 | True freezer, single door, reach in, food prep top, Size: 30" x 28" x 36"                                       | \$1,591 |
| 1 | Refrigerated pan cooler, (2) shelf under, Size: 45" x 15"                                                       | \$1,175 |
| 1 | Bunn cooler, (2) door, reach-in, stainless steel top, Size: 60" x 28" with (6) tap counter top dispenser        | \$5,500 |
| 1 | True Cooler, (3) door, reach-in, stainless steel top, Size: 88" x 32"                                           | \$2,500 |
| 1 | True Cooler, top load, Stainless steel top, single sliding door, Size: 36" x 28"                                | \$1,875 |
| 1 | Danby keg cooler with tap, single door, Size: 24" x 23" x 36", on transport                                     | \$775   |
| 3 | Krowne under counter ice bins, stainless steel, 8" backsplash, with 30" single row bottle well, Size: 30" x 24" | \$4,350 |
| 1 | American Range, (10) burner, double oven, Stainless steel, Pan shelf over, Size: 63" wide x 30" deep            | \$8,750 |
| 1 | American Range, (3) burner, countertop grill, stainless steel, Size: 36" x 24"                                  | \$2,900 |
| 1 | American Range, (3) burner griddle, countertop, stainless steel, Size: 36" x 33"                                | \$2,900 |

| 2 | Frialator deep fryers, (2) baskets                                                                                                                                                                                                                                                                                                                                                                                                                                                                                                                                                                                                                                                                                                                                                                                                       | \$2,850  |
|---|------------------------------------------------------------------------------------------------------------------------------------------------------------------------------------------------------------------------------------------------------------------------------------------------------------------------------------------------------------------------------------------------------------------------------------------------------------------------------------------------------------------------------------------------------------------------------------------------------------------------------------------------------------------------------------------------------------------------------------------------------------------------------------------------------------------------------------------|----------|
| 1 | Custom plating station: stainless steel, including: (1) hot food table with drop in (2) pan well, drop in dipper well with spigot, (2) shelf under, countertop cheese melter, Model # SAA8003, Size: 84" x 42" (2) True two-door refrigeration salad/sandwich prep tables, stainless steel finish, Size: 60" x 34" x 32" (1) Work table, (2) shelf under, drop in dipper well with spigot, Size: 84" x 40" (1) Refrigerated table attachment, (6) well station, Size: 77" x 16" with plate shelf side pocket, Size: 19" x 16" (1) Single door enclosed disconnect panel, Size: 30" x 16" x 34" (1) Work table with (2) quart drop in warmers, Size: 84" x 16", with (3) plate shelves under, Size: 36" x 15" (1) Freestanding plate shelf over, (2) tier, stainless steel, Size: 26' x 20", with (4) APW Wyott heating lamps, Size: 48", |          |
|   | Size: 26' x 20"                                                                                                                                                                                                                                                                                                                                                                                                                                                                                                                                                                                                                                                                                                                                                                                                                          | \$23,750 |
| 1 | Alto-Shaam steam cabinet, stainless steel, Model # CTP10-10G on (2) tier stand, with casters, (CT Pro Performance)                                                                                                                                                                                                                                                                                                                                                                                                                                                                                                                                                                                                                                                                                                                       | \$18,500 |
| 1 | Cleveland soup kettle,(40) quart, stainless steel, tilting, manual operating, Model # KEL-40T                                                                                                                                                                                                                                                                                                                                                                                                                                                                                                                                                                                                                                                                                                                                            | \$28,500 |
| 1 | South Bend skillet, Tilting, manual, stainless steel, Size: 48" x 31" x 12"                                                                                                                                                                                                                                                                                                                                                                                                                                                                                                                                                                                                                                                                                                                                                              | \$26,750 |
| 1 | Blodgett convection oven, stacked, (2) door each oven, Size of each oven: 38" x 36" x 34", on stand with casters                                                                                                                                                                                                                                                                                                                                                                                                                                                                                                                                                                                                                                                                                                                         | \$14,250 |
| 1 | Cadco griddle, table top, mobile, Size: 24" x 16"                                                                                                                                                                                                                                                                                                                                                                                                                                                                                                                                                                                                                                                                                                                                                                                        | \$385    |
| 1 | Krowne, Bar sink, (3) well, (2) drying boards, 12" backsplash, straight nozzle faucet, Size: 55" x 22"                                                                                                                                                                                                                                                                                                                                                                                                                                                                                                                                                                                                                                                                                                                                   | \$1,175  |
| 1 | Triple basin sink, stainless steel, straight nozzle faucet, rolled edges, 8" backsplash, (2) drying boards, Overall size: 135" x 25" with (2) tier hanging utensil/pan rack over, Size: 135"                                                                                                                                                                                                                                                                                                                                                                                                                                                                                                                                                                                                                                             | \$2,350  |