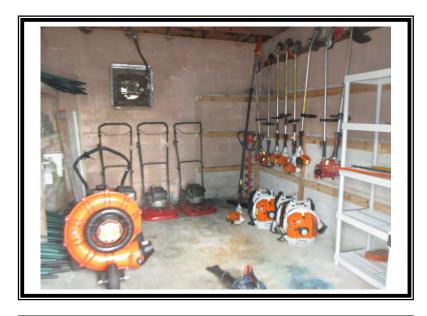

| QUANTITY<br>Office Equip | DESCRIPTION<br>ment                                                  | REPLACEMENT<br>COST |
|--------------------------|----------------------------------------------------------------------|---------------------|
| 1                        | Phone system complete with (20) stations                             | \$35,000            |
| 1                        | Oce fax machine, Model # FX3000, on machine stand                    | \$365               |
| 1                        | Brother intellects fax machine, Model #1270E                         | \$150               |
| 1                        | Organizer (floor style), wood, (35) pockets, Size: 56" x 15" x 45"   | \$325               |
| 1                        | Konica Minolta Bizhub copier, (4) drawer, Model # C364,              | \$9,000             |
| 1                        | Konica Minolta Bizhub C554E copy machine, (4) drawer, with collator, | \$16,000            |
| 6                        | Kenwood 2-way radios                                                 | \$1,750             |
| Total Office I           | Equipment                                                            | \$62,590            |
| Maintenance              | Equipment:                                                           |                     |
| 1                        | Titan Advantage 400 paint sprayer                                    | \$775               |
| 1                        | ILCO key machine, performance series, automatic, Model # 040HD       | \$1,350             |
| 1                        | Windser Versamatic upright vacuum, commercial                        | \$775               |
| 1                        | Whittaker Lowmack Twin Encapturator carpet cleaner                   | \$3,875             |
| 1                        | Windser sabre blade floor scrubber                                   | \$3,500             |
| 2                        | Rigid shop vacuums, Size: 12 gallons                                 | \$270               |
| 1                        | Husqvarna string trimmer, Model # 323L                               | \$325               |
| 2                        | Husqvarna leaf blowers, Model # 145BT                                | \$275               |

| 1 | Husqvarna leaf blowers, Model # 125B                                                                         | \$135    |
|---|--------------------------------------------------------------------------------------------------------------|----------|
| 1 | Black and Decker workmake 550 portable project center and vice                                               | \$200    |
| 1 | Sears Craftsmen drill press, floor model, various speeds, Size: 15.5"                                        | \$395    |
| 1 | Rigid miter saw on stand, with dust collector, Size: 12" blade                                               | \$415    |
| 1 | Rigid table saw, adjustable tabletop, with guide, Size: 54" x 30", Model # R4512, Size: 10" blade            | \$425    |
| 1 | DeWalt air compressor, (15) gallon tank                                                                      | \$400    |
| 1 | Campbell Hausfeld air compressor, mobile, Model # WL650203AJ                                                 | \$335    |
| 1 | Pressure washer, gas fired                                                                                   | \$1,500  |
| 1 | Genie aerial platform, battery powered, Model AWP2-20S                                                       | \$24,500 |
| 1 | Pallet jack transport, 5000 LB capacity                                                                      | \$450    |
| 1 | Flatbed transport, plastic/metal, Size: 48x22"                                                               | \$115    |
| 1 | Parts organizer, metal, (112) slots, Size: 36x12x68"                                                         | \$265    |
| 1 | Flammable storage cabinet, single door, Size: 30x16x43"                                                      | \$475    |
| 1 | Flammable storage cabinet, (2) door, Size: 32x32x65"                                                         | \$1,175  |
| 1 | Lot of step ladders, fiberglass: (1) - 8' (2) - 5' (1) - 4' (1) - 2' (1) - little giant ladder system, metal | \$485    |
| 1 | Lot of extension ladders, metal (1) 24'                                                                      |          |
|   | (1) 30'                                                                                                      | \$350    |

Lot of misc. maintenance items including furniture movers, hand tools, yard tools, gas cans, floor squeegees, dollies, floor fan, electric/battery tools, toolboxes, (2) custom cabinets on casters, parking lot paint machine, mop buckets with wringer, torch attachments, hoses, gauges, interchangeable ends, extension cords, wagon, (3) dehumidifiers, blueprint transport, hanging, Size: 30" x 50", floor scale, 110lb cap., (3) shop vacuums, (2.5) gallon, mobile, (2) garment transports, (2) Hampton Bay floor fans, Size: 26" dia., mobile air tank, 10 gal., (2) Registry carpet drying blower, (7) flood lights with stand, saw horses, safety cones