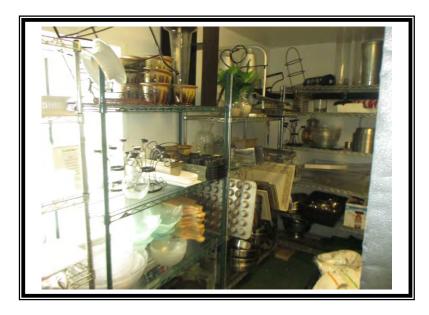

| 1                  | Kitchenaid 3 quart mixer                                                                                                                                                                                                                                                                                                                                                                                                                                                                                                                                              | \$300     |
|--------------------|-----------------------------------------------------------------------------------------------------------------------------------------------------------------------------------------------------------------------------------------------------------------------------------------------------------------------------------------------------------------------------------------------------------------------------------------------------------------------------------------------------------------------------------------------------------------------|-----------|
| 1                  | Cres Cor heat cabinet, (2) door, stainless steel, mobile, Model # CCB120A, Size: 57" x 27" x 68"                                                                                                                                                                                                                                                                                                                                                                                                                                                                      | \$8,250   |
| 1                  | Lot of transports including: (1) Can rack, (10) tier, metal, Size: 30" x 37" x 74" (8) Utility Cart, (2) tier, plastic, Size: 40" x 25" (1) Utility cart, (2) tier, plastic, Size: 30" x 18" (1) Utility cart, (3) tier, stainless steel, Size: 28" x 19" x 34" (1) Utility cart, (3) tier, plastic, 30" x 18" (1) Utility Cart, (3) tier, metal/plastic shelves, 30" x 17" (1) Serving cart, (2) tier, wood, Size: 51" x 16" x 30" (2) Pan transport, (10) pan capacity, metal, Size: 24" x 27" x 69" (5) Pan transport, (20) pan capacity, metal, Size: 24" x 28" x |           |
|                    | 68"                                                                                                                                                                                                                                                                                                                                                                                                                                                                                                                                                                   | \$6,495   |
| 1                  | Lot of pots and pans and cooking utensils, various styles                                                                                                                                                                                                                                                                                                                                                                                                                                                                                                             | \$25,000  |
| 1                  | Lot of table place settings, utensils, glassware, various                                                                                                                                                                                                                                                                                                                                                                                                                                                                                                             | \$30,000  |
| 1                  | Lot of chaffing service, stainless steel, various                                                                                                                                                                                                                                                                                                                                                                                                                                                                                                                     | \$28,000  |
| 1                  | Lot of kitchen equipment including dunnage racks (5), dish transport, plastic, Size: 30" x 40" x 36", (12) tray jacks, dish wash racks, ingredient bins, machine stand, stainless steel, rolled edges, shelf under, Size: 25" x 32", linens, organizers                                                                                                                                                                                                                                                                                                               | \$3,500   |
| Total Kitche       | n Equipment                                                                                                                                                                                                                                                                                                                                                                                                                                                                                                                                                           | \$429,701 |
| Outdoor Furniture: |                                                                                                                                                                                                                                                                                                                                                                                                                                                                                                                                                                       |           |
| 7                  | Outdoor chairs, metal/vinyl, with foot rest                                                                                                                                                                                                                                                                                                                                                                                                                                                                                                                           | \$185     |
| 1                  | Outdoor table, metal/solid plastic top, Size: 30" x 24"                                                                                                                                                                                                                                                                                                                                                                                                                                                                                                               | \$150     |
| 2                  | Outdoor picnic tables, wood, Size: 8'                                                                                                                                                                                                                                                                                                                                                                                                                                                                                                                                 | \$800     |
| 1                  | Canopy, aluminum frame/vinyl cover, Size: 93" x 216"                                                                                                                                                                                                                                                                                                                                                                                                                                                                                                                  | \$1,500   |