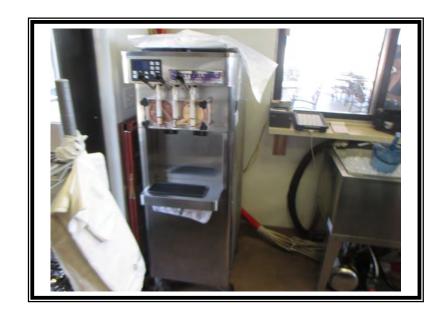

| 1 | Magic Chef microwave                                                                                           | \$175   |
|---|----------------------------------------------------------------------------------------------------------------|---------|
| 1 | Bunn Ice Tea Brewer, Model # TB3                                                                               | \$580   |
| 2 | Royal Cup coffee brewers, Model # ICB-DVTall Serial # ICB0021521                                               | \$1,950 |
| 1 | Vacmaster food saver, counter top, Model $\#$ VP 321 , stainless steel, on stand with casters, Size: 24" x 28" | \$2,250 |
| 1 | Kitchenaide mixer, (5) quart, countertop, commercial grade                                                     | \$600   |
| 1 | Amville mixer, floor style, (30) quarts, Model # MIX9130                                                       | \$4,850 |
| 1 | Waring hand mixer, (9) speed                                                                                   | \$875   |
| 1 | Robot Coupe, Processor                                                                                         | \$900   |
| 1 | Bella Juicer, Commercial                                                                                       | \$100   |
| 1 | Hotdog merchandiser countertop, (14) rollers, stainless steel, Size: 27" x 24"                                 | \$600   |
| 1 | Soft pretzel warmer and display, countertop, Model # 825 Size: 20" x 20" x 30"                                 | \$350   |
| 1 | Hobart Meat slicer Model # 26V                                                                                 | \$3,500 |
| 1 | Vizerba meat slicer, counter-top, stainless steel, Model # SE12                                                | \$3,750 |
| 1 | Portable oil filtration unit, untagged                                                                         | \$2,975 |
| 1 | Panini grill, (2) station                                                                                      | \$1,375 |
| 2 | Carbons waffle makers                                                                                          | \$1,000 |
| 1 | Cadcos grill, countertop, Size: 12" x 33"                                                                      | \$475   |
| 1 | Wyott AT-Express toaster                                                                                       | \$1,150 |

| 1                  | Kitchenaid 3 quart mixer                                                                                                                                                                                                                                                                                                                                                                                                                                                                                                                                              | \$300     |
|--------------------|-----------------------------------------------------------------------------------------------------------------------------------------------------------------------------------------------------------------------------------------------------------------------------------------------------------------------------------------------------------------------------------------------------------------------------------------------------------------------------------------------------------------------------------------------------------------------|-----------|
| 1                  | Cres Cor heat cabinet, (2) door, stainless steel, mobile, Model # CCB120A, Size: 57" x 27" x 68"                                                                                                                                                                                                                                                                                                                                                                                                                                                                      | \$8,250   |
| 1                  | Lot of transports including: (1) Can rack, (10) tier, metal, Size: 30" x 37" x 74" (8) Utility Cart, (2) tier, plastic, Size: 40" x 25" (1) Utility cart, (2) tier, plastic, Size: 30" x 18" (1) Utility cart, (3) tier, stainless steel, Size: 28" x 19" x 34" (1) Utility cart, (3) tier, plastic, 30" x 18" (1) Utility Cart, (3) tier, metal/plastic shelves, 30" x 17" (1) Serving cart, (2) tier, wood, Size: 51" x 16" x 30" (2) Pan transport, (10) pan capacity, metal, Size: 24" x 27" x 69" (5) Pan transport, (20) pan capacity, metal, Size: 24" x 28" x |           |
|                    | 68"                                                                                                                                                                                                                                                                                                                                                                                                                                                                                                                                                                   | \$6,495   |
| 1                  | Lot of pots and pans and cooking utensils, various styles                                                                                                                                                                                                                                                                                                                                                                                                                                                                                                             | \$25,000  |
| 1                  | Lot of table place settings, utensils, glassware, various                                                                                                                                                                                                                                                                                                                                                                                                                                                                                                             | \$30,000  |
| 1                  | Lot of chaffing service, stainless steel, various                                                                                                                                                                                                                                                                                                                                                                                                                                                                                                                     | \$28,000  |
| 1                  | Lot of kitchen equipment including dunnage racks (5), dish transport, plastic, Size: 30" x 40" x 36", (12) tray jacks, dish wash racks, ingredient bins, machine stand, stainless steel, rolled edges, shelf under, Size: 25" x 32", linens, organizers                                                                                                                                                                                                                                                                                                               | \$3,500   |
| Total Kitche       | n Equipment                                                                                                                                                                                                                                                                                                                                                                                                                                                                                                                                                           | \$429,701 |
| Outdoor Furniture: |                                                                                                                                                                                                                                                                                                                                                                                                                                                                                                                                                                       |           |
| 7                  | Outdoor chairs, metal/vinyl, with foot rest                                                                                                                                                                                                                                                                                                                                                                                                                                                                                                                           | \$185     |
| 1                  | Outdoor table, metal/solid plastic top, Size: 30" x 24"                                                                                                                                                                                                                                                                                                                                                                                                                                                                                                               | \$150     |
| 2                  | Outdoor picnic tables, wood, Size: 8'                                                                                                                                                                                                                                                                                                                                                                                                                                                                                                                                 | \$800     |
| 1                  | Canopy, aluminum frame/vinyl cover, Size: 93" x 216"                                                                                                                                                                                                                                                                                                                                                                                                                                                                                                                  | \$1,500   |