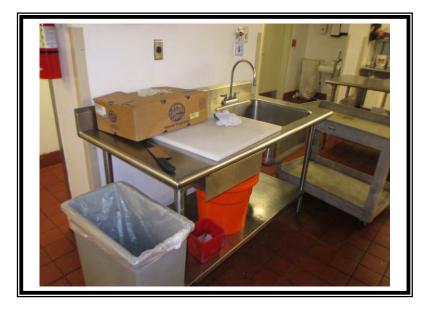

| 1 | Dishwashing station: L shaped, dirty dish table, Size:120" x 48", surface mounted trough, Size: 84" x 5" x 5", shelf under, Size: 84" x 48", mounted shelf over, dish rack guide, Size: 120" x 24", Single well sink, with flexible wash arm over, Size: 20" x 19" x 10", ISE garbage disposal, Model # SS-500, (1) Champion pass thru dishwasher, Model # 44DRWS, clean dish table:8" backsplash, rolled edges, Size: 53" x 28" | \$25,000 |
|---|----------------------------------------------------------------------------------------------------------------------------------------------------------------------------------------------------------------------------------------------------------------------------------------------------------------------------------------------------------------------------------------------------------------------------------|----------|
| 1 | Double well sink, with drying boards, each well Size: 28" x 20" x 12", rolled edges, 4" back splash, (1) straight nozzle faucet, stainless steel, overall size: 144" x 28", shelf under, freestanding shelf over, Size: 144" x 18"                                                                                                                                                                                               | \$1,875  |
| 1 | Hand wash station, shelf under, Size: 24" x 40" with straight nozzle faucet                                                                                                                                                                                                                                                                                                                                                      | \$275    |
| 1 | Bar sink, under counter, stainless steel, curved top faucet, 8" backsplash, Size: 18" x 17" with 18" x 7" bottle well front                                                                                                                                                                                                                                                                                                      | \$375    |
| 1 | Work table, stainless steel, Size: 163x32" with mounted shelf over Size: 163x15", (2) shelf under, Size: 48x31"                                                                                                                                                                                                                                                                                                                  | \$2,500  |
| 1 | Work table, stainless steel, rolled edge, Size: 128" x 29" with 5" backsplash, single well sink, curved top faucet, (2) center drawers                                                                                                                                                                                                                                                                                           | \$2,350  |
| 1 | Work table, stainless steel, rolled edges, Size: 118" x 29" with 5" backsplash, 36" x 5" drain pocket, single well sink, Size: 20" x 20" x 8", curved top faucet, mounted stainless steel shelf over, Size: 118" x 14"                                                                                                                                                                                                           | \$2,375  |
| 2 | Work tables, stainless steel, shelf under, (1) manual can opener, (1) power service, Size: 119" x 30"                                                                                                                                                                                                                                                                                                                            | \$1,650  |
| 1 | Prep table, stainless steel, rolled edges, center drawer, shelf under, Size: 60" x 29" with 5" backsplash, with single well sink, Size: 20" x 18" x 9", curved arm faucet                                                                                                                                                                                                                                                        | \$1,100  |
| 1 | Prep Table, (2) shelf under, stainless steel top, Size: 60" x 16"                                                                                                                                                                                                                                                                                                                                                                | \$650    |