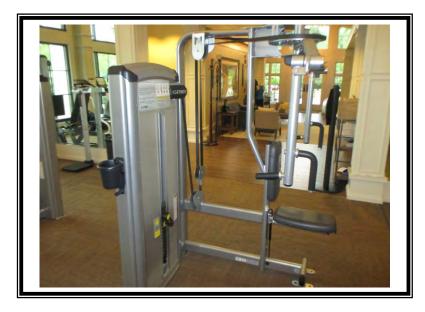

#### ANY COUNTRY CLUB

123 Any Street Any City, Any State, 00000 File No. 22920-00000

| OCCUPANCY        | APPRAISAL SUBJECT            | REPLACEMENT COST |
|------------------|------------------------------|------------------|
| Clubhouse        | Golf Club House              | 1,7801,121       |
| Clubhouse        | Beach Club House             | 876,910          |
| Concession Stand | Beach Club Concession Stand  | 55,375           |
| Outdoor Bar      | Beach Club Outdoor Bar       | 13,355           |
| Clubhouse        | Tennis Clubhouse             | 102,465          |
| Fitness Center   | Fitness Center               | 233,515          |
| Inn              | Inn between Concession Stand | 9,850            |
| Maintenance      | Maintenance                  | 1,315,772        |
| TOTAL            |                              | \$4,308,363      |