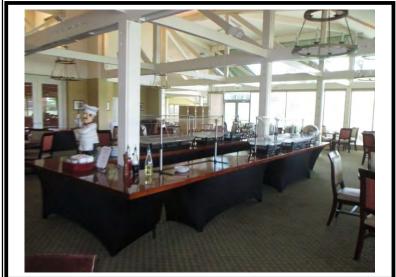

| 2 | Frialator deep fryers, (2) baskets                                                                                                                                                                                                                                                                                                                                                                                                                                                                                                                                                                                                                                                                                                                                                                                                       | \$2,850  |
|---|------------------------------------------------------------------------------------------------------------------------------------------------------------------------------------------------------------------------------------------------------------------------------------------------------------------------------------------------------------------------------------------------------------------------------------------------------------------------------------------------------------------------------------------------------------------------------------------------------------------------------------------------------------------------------------------------------------------------------------------------------------------------------------------------------------------------------------------|----------|
| 1 | Custom plating station: stainless steel, including: (1) hot food table with drop in (2) pan well, drop in dipper well with spigot, (2) shelf under, countertop cheese melter, Model # SAA8003, Size: 84" x 42" (2) True two-door refrigeration salad/sandwich prep tables, stainless steel finish, Size: 60" x 34" x 32" (1) Work table, (2) shelf under, drop in dipper well with spigot, Size: 84" x 40" (1) Refrigerated table attachment, (6) well station, Size: 77" x 16" with plate shelf side pocket, Size: 19" x 16" (1) Single door enclosed disconnect panel, Size: 30" x 16" x 34" (1) Work table with (2) quart drop in warmers, Size: 84" x 16", with (3) plate shelves under, Size: 36" x 15" (1) Freestanding plate shelf over, (2) tier, stainless steel, Size: 26' x 20", with (4) APW Wyott heating lamps, Size: 48", |          |
|   | Size: 26' x 20"                                                                                                                                                                                                                                                                                                                                                                                                                                                                                                                                                                                                                                                                                                                                                                                                                          | \$23,750 |
| 1 | Alto-Shaam steam cabinet, stainless steel, Model # CTP10-10G on (2) tier stand, with casters, (CT Pro Performance)                                                                                                                                                                                                                                                                                                                                                                                                                                                                                                                                                                                                                                                                                                                       | \$18,500 |
| 1 | Cleveland soup kettle,(40) quart, stainless steel, tilting, manual operating, Model # KEL-40T                                                                                                                                                                                                                                                                                                                                                                                                                                                                                                                                                                                                                                                                                                                                            | \$28,500 |
| 1 | South Bend skillet, Tilting, manual, stainless steel, Size: 48" x 31" x 12"                                                                                                                                                                                                                                                                                                                                                                                                                                                                                                                                                                                                                                                                                                                                                              | \$26,750 |
| 1 | Blodgett convection oven, stacked, (2) door each oven, Size of each oven: 38" x 36" x 34", on stand with casters                                                                                                                                                                                                                                                                                                                                                                                                                                                                                                                                                                                                                                                                                                                         | \$14,250 |
| 1 | Cadco griddle, table top, mobile, Size: 24" x 16"                                                                                                                                                                                                                                                                                                                                                                                                                                                                                                                                                                                                                                                                                                                                                                                        | \$385    |
| 1 | Krowne, Bar sink, (3) well, (2) drying boards, 12" backsplash, straight nozzle faucet, Size: 55" x 22"                                                                                                                                                                                                                                                                                                                                                                                                                                                                                                                                                                                                                                                                                                                                   | \$1,175  |
| 1 | Triple basin sink, stainless steel, straight nozzle faucet, rolled edges, 8" backsplash, (2) drying boards, Overall size: 135" x 25" with (2) tier hanging utensil/pan rack over, Size: 135"                                                                                                                                                                                                                                                                                                                                                                                                                                                                                                                                                                                                                                             | \$2,350  |

| 1 | Dishwashing station: L shaped, dirty dish table, Size:120" x 48", surface mounted trough, Size: 84" x 5" x 5", shelf under, Size: 84" x 48", mounted shelf over, dish rack guide, Size: 120" x 24", Single well sink, with flexible wash arm over, Size: 20" x 19" x 10", ISE garbage disposal, Model # SS-500, (1) Champion pass thru dishwasher, Model # 44DRWS, clean dish table:8" backsplash, rolled edges, Size: 53" x 28" | \$25,000 |
|---|----------------------------------------------------------------------------------------------------------------------------------------------------------------------------------------------------------------------------------------------------------------------------------------------------------------------------------------------------------------------------------------------------------------------------------|----------|
| 1 | Double well sink, with drying boards, each well Size: 28" x 20" x 12", rolled edges, 4" back splash, (1) straight nozzle faucet, stainless steel, overall size: 144" x 28", shelf under, freestanding shelf over, Size: 144" x 18"                                                                                                                                                                                               | \$1,875  |
| 1 | Hand wash station, shelf under, Size: 24" x 40" with straight nozzle faucet                                                                                                                                                                                                                                                                                                                                                      | \$275    |
| 1 | Bar sink, under counter, stainless steel, curved top faucet, 8" backsplash, Size: 18" x 17" with 18" x 7" bottle well front                                                                                                                                                                                                                                                                                                      | \$375    |
| 1 | Work table, stainless steel, Size: 163x32" with mounted shelf over Size: 163x15", (2) shelf under, Size: 48x31"                                                                                                                                                                                                                                                                                                                  | \$2,500  |
| 1 | Work table, stainless steel, rolled edge, Size: 128" x 29" with 5" backsplash, single well sink, curved top faucet, (2) center drawers                                                                                                                                                                                                                                                                                           | \$2,350  |
| 1 | Work table, stainless steel, rolled edges, Size: 118" x 29" with 5" backsplash, 36" x 5" drain pocket, single well sink, Size: 20" x 20" x 8", curved top faucet, mounted stainless steel shelf over, Size: 118" x 14"                                                                                                                                                                                                           | \$2,375  |
| 2 | Work tables, stainless steel, shelf under, (1) manual can opener, (1) power service, Size: 119" x 30"                                                                                                                                                                                                                                                                                                                            | \$1,650  |
| 1 | Prep table, stainless steel, rolled edges, center drawer, shelf under, Size: 60" x 29" with 5" backsplash, with single well sink, Size: 20" x 18" x 9", curved arm faucet                                                                                                                                                                                                                                                        | \$1,100  |
| 1 | Prep Table, (2) shelf under, stainless steel top, Size: 60" x 16"                                                                                                                                                                                                                                                                                                                                                                | \$650    |