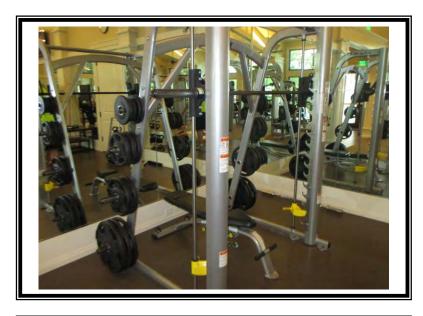

#### ANY COUNTRY CLUB

123 Any Street Any City, Any State, 00000 File No. 22920-00000

| OCCUPANCY        | APPRAISAL SUBJECT            | REPLACEMENT COST |
|------------------|------------------------------|------------------|
| Clubhouse        | Golf Club House              | 1,7801,121       |
| Clubhouse        | Beach Club House             | 876,910          |
| Concession Stand | Beach Club Concession Stand  | 55,375           |
| Outdoor Bar      | Beach Club Outdoor Bar       | 13,355           |
| Clubhouse        | Tennis Clubhouse             | 102,465          |
| Fitness Center   | Fitness Center               | 233,515          |
| Inn              | Inn between Concession Stand | 9,850            |
| Maintenance      | Maintenance                  | 1,315,772        |
| TOTAL            |                              | \$4,308,363      |