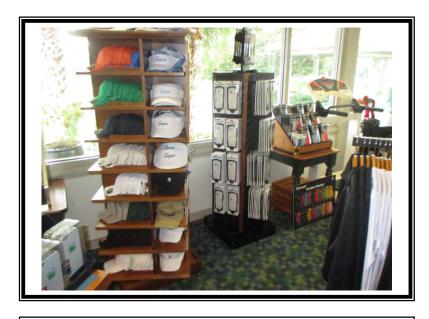

# SUMMARY & INVENTORY LISTING BY LAYOUT BY FLOOR & AREA

#### **GOLF CLUBHOUSE**

#### **SUMMARY**

|                                   | REPLACEMENT |
|-----------------------------------|-------------|
| DESCRIPTION                       | COST        |
|                                   |             |
| Office Equipment                  | \$62,590    |
| Maintenance Equipment             | \$50,490    |
| Course Equipment                  | \$769,750   |
| Audio/Video Equipment             | \$13,180    |
| Kitchen Equipment                 | \$429,701   |
| Outdoor Furniture                 | \$26,270    |
| Cabinetry/Racking                 | \$49,100    |
| Seating                           | \$118,080   |
| Desks                             | \$32,915    |
| Tables                            | \$46,360    |
| Bookcases                         | \$1,540     |
| Miscellaneous                     | \$101,145   |
| <b>Grand Total Golf Clubhouse</b> | \$1,701,121 |