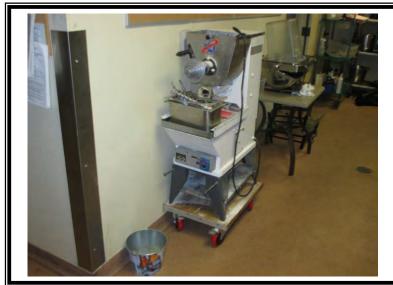

| 1                  | Kitchenaid 3 quart mixer                                                                                                                                                                                                                                                                                                                                                                                                                                                                                                                                              | \$300     |
|--------------------|-----------------------------------------------------------------------------------------------------------------------------------------------------------------------------------------------------------------------------------------------------------------------------------------------------------------------------------------------------------------------------------------------------------------------------------------------------------------------------------------------------------------------------------------------------------------------|-----------|
| 1                  | Cres Cor heat cabinet, (2) door, stainless steel, mobile, Model # CCB120A, Size: 57" x 27" x 68"                                                                                                                                                                                                                                                                                                                                                                                                                                                                      | \$8,250   |
| 1                  | Lot of transports including: (1) Can rack, (10) tier, metal, Size: 30" x 37" x 74" (8) Utility Cart, (2) tier, plastic, Size: 40" x 25" (1) Utility cart, (2) tier, plastic, Size: 30" x 18" (1) Utility cart, (3) tier, stainless steel, Size: 28" x 19" x 34" (1) Utility cart, (3) tier, plastic, 30" x 18" (1) Utility Cart, (3) tier, metal/plastic shelves, 30" x 17" (1) Serving cart, (2) tier, wood, Size: 51" x 16" x 30" (2) Pan transport, (10) pan capacity, metal, Size: 24" x 27" x 69" (5) Pan transport, (20) pan capacity, metal, Size: 24" x 28" x |           |
|                    | 68"                                                                                                                                                                                                                                                                                                                                                                                                                                                                                                                                                                   | \$6,495   |
| 1                  | Lot of pots and pans and cooking utensils, various styles                                                                                                                                                                                                                                                                                                                                                                                                                                                                                                             | \$25,000  |
| 1                  | Lot of table place settings, utensils, glassware, various                                                                                                                                                                                                                                                                                                                                                                                                                                                                                                             | \$30,000  |
| 1                  | Lot of chaffing service, stainless steel, various                                                                                                                                                                                                                                                                                                                                                                                                                                                                                                                     | \$28,000  |
| 1                  | Lot of kitchen equipment including dunnage racks (5), dish transport, plastic, Size: 30" x 40" x 36", (12) tray jacks, dish wash racks, ingredient bins, machine stand, stainless steel, rolled edges, shelf under, Size: 25" x 32", linens, organizers                                                                                                                                                                                                                                                                                                               | \$3,500   |
| Total Kitche       | n Equipment                                                                                                                                                                                                                                                                                                                                                                                                                                                                                                                                                           | \$429,701 |
| Outdoor Furniture: |                                                                                                                                                                                                                                                                                                                                                                                                                                                                                                                                                                       |           |
| 7                  | Outdoor chairs, metal/vinyl, with foot rest                                                                                                                                                                                                                                                                                                                                                                                                                                                                                                                           | \$185     |
| 1                  | Outdoor table, metal/solid plastic top, Size: 30" x 24"                                                                                                                                                                                                                                                                                                                                                                                                                                                                                                               | \$150     |
| 2                  | Outdoor picnic tables, wood, Size: 8'                                                                                                                                                                                                                                                                                                                                                                                                                                                                                                                                 | \$800     |
| 1                  | Canopy, aluminum frame/vinyl cover, Size: 93" x 216"                                                                                                                                                                                                                                                                                                                                                                                                                                                                                                                  | \$1,500   |