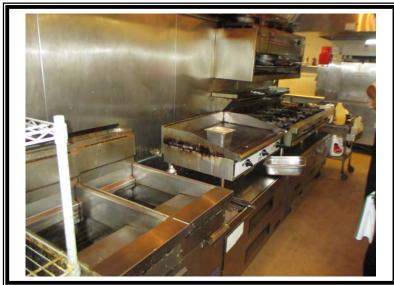

| 1 | True refrigerator, stainless steel, single door, bottom mount Size: 27x30x84", Model # T-23,                    | \$2,450 |
|---|-----------------------------------------------------------------------------------------------------------------|---------|
| 1 | True refrigerator, (2) door, reach-in, bottom mount freezer, Size: 54" x 29" x 83", Model # T-49                | \$2,750 |
| 1 | True Refrigerator cabinet, (4) door, stainless steel, under counter, Size: 84" x 32"                            | \$3,500 |
| 1 | Whirlpool refrigerator/freezer, top mount, Size: 17.5 cu. ft.                                                   | \$750   |
| 1 | Under counter refrigerator, glass door, stainless steel, Size: 24" x 24" x 34"                                  | \$875   |
| 1 | True freezer, single door, reach in, food prep top, Size: 30" x 28" x 36"                                       | \$1,591 |
| 1 | Refrigerated pan cooler, (2) shelf under, Size: 45" x 15"                                                       | \$1,175 |
| 1 | Bunn cooler, (2) door, reach-in, stainless steel top, Size: 60" x 28" with (6) tap counter top dispenser        | \$5,500 |
| 1 | True Cooler, (3) door, reach-in, stainless steel top, Size: 88" x 32"                                           | \$2,500 |
| 1 | True Cooler, top load, Stainless steel top, single sliding door, Size: 36" x 28"                                | \$1,875 |
| 1 | Danby keg cooler with tap, single door, Size: 24" x 23" x 36", on transport                                     | \$775   |
| 3 | Krowne under counter ice bins, stainless steel, 8" backsplash, with 30" single row bottle well, Size: 30" x 24" | \$4,350 |
| 1 | American Range, (10) burner, double oven, Stainless steel, Pan shelf over, Size: 63" wide x 30" deep            | \$8,750 |
| 1 | American Range, (3) burner, countertop grill, stainless steel, Size: 36" x 24"                                  | \$2,900 |
| 1 | American Range, (3) burner griddle, countertop, stainless steel, Size: 36" x 33"                                | \$2,900 |

| 2 | Frialator deep fryers, (2) baskets                                                                                                                                                                                                                                                                                                                                                                                                                                                                                                                                                                                                                                                                                                                                                                                                       | \$2,850  |
|---|------------------------------------------------------------------------------------------------------------------------------------------------------------------------------------------------------------------------------------------------------------------------------------------------------------------------------------------------------------------------------------------------------------------------------------------------------------------------------------------------------------------------------------------------------------------------------------------------------------------------------------------------------------------------------------------------------------------------------------------------------------------------------------------------------------------------------------------|----------|
| 1 | Custom plating station: stainless steel, including: (1) hot food table with drop in (2) pan well, drop in dipper well with spigot, (2) shelf under, countertop cheese melter, Model # SAA8003, Size: 84" x 42" (2) True two-door refrigeration salad/sandwich prep tables, stainless steel finish, Size: 60" x 34" x 32" (1) Work table, (2) shelf under, drop in dipper well with spigot, Size: 84" x 40" (1) Refrigerated table attachment, (6) well station, Size: 77" x 16" with plate shelf side pocket, Size: 19" x 16" (1) Single door enclosed disconnect panel, Size: 30" x 16" x 34" (1) Work table with (2) quart drop in warmers, Size: 84" x 16", with (3) plate shelves under, Size: 36" x 15" (1) Freestanding plate shelf over, (2) tier, stainless steel, Size: 26' x 20", with (4) APW Wyott heating lamps, Size: 48", |          |
|   | Size: 26' x 20"                                                                                                                                                                                                                                                                                                                                                                                                                                                                                                                                                                                                                                                                                                                                                                                                                          | \$23,750 |
| 1 | Alto-Shaam steam cabinet, stainless steel, Model # CTP10-10G on (2) tier stand, with casters, (CT Pro Performance)                                                                                                                                                                                                                                                                                                                                                                                                                                                                                                                                                                                                                                                                                                                       | \$18,500 |
| 1 | Cleveland soup kettle,(40) quart, stainless steel, tilting, manual operating, Model # KEL-40T                                                                                                                                                                                                                                                                                                                                                                                                                                                                                                                                                                                                                                                                                                                                            | \$28,500 |
| 1 | South Bend skillet, Tilting, manual, stainless steel, Size: 48" x 31" x 12"                                                                                                                                                                                                                                                                                                                                                                                                                                                                                                                                                                                                                                                                                                                                                              | \$26,750 |
| 1 | Blodgett convection oven, stacked, (2) door each oven, Size of each oven: 38" x 36" x 34", on stand with casters                                                                                                                                                                                                                                                                                                                                                                                                                                                                                                                                                                                                                                                                                                                         | \$14,250 |
| 1 | Cadco griddle, table top, mobile, Size: 24" x 16"                                                                                                                                                                                                                                                                                                                                                                                                                                                                                                                                                                                                                                                                                                                                                                                        | \$385    |
| 1 | Krowne, Bar sink, (3) well, (2) drying boards, 12" backsplash, straight nozzle faucet, Size: 55" x 22"                                                                                                                                                                                                                                                                                                                                                                                                                                                                                                                                                                                                                                                                                                                                   | \$1,175  |
| 1 | Triple basin sink, stainless steel, straight nozzle faucet, rolled edges, 8" backsplash, (2) drying boards, Overall size: 135" x 25" with (2) tier hanging utensil/pan rack over, Size: 135"                                                                                                                                                                                                                                                                                                                                                                                                                                                                                                                                                                                                                                             | \$2,350  |