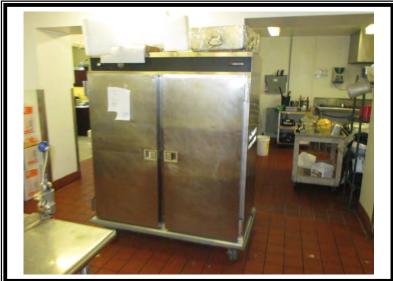

GAB Robins A Division of Cunningham Lindsey

| Audio/video cart, (3) tier, plastic, Size: 24" x 19" x 42"                                                                                           | \$115                                                                                                                                                                                                                                                                                                                                                                                                                                                                                                                                                                                                                                                                                                                                                                                                                                                                                                                                                                                                                                                                                     |
|------------------------------------------------------------------------------------------------------------------------------------------------------|-------------------------------------------------------------------------------------------------------------------------------------------------------------------------------------------------------------------------------------------------------------------------------------------------------------------------------------------------------------------------------------------------------------------------------------------------------------------------------------------------------------------------------------------------------------------------------------------------------------------------------------------------------------------------------------------------------------------------------------------------------------------------------------------------------------------------------------------------------------------------------------------------------------------------------------------------------------------------------------------------------------------------------------------------------------------------------------------|
| Audio/video cart, (3) tier, metal, expanding Size: 32" x 30" x 56"                                                                                   | \$165                                                                                                                                                                                                                                                                                                                                                                                                                                                                                                                                                                                                                                                                                                                                                                                                                                                                                                                                                                                                                                                                                     |
| Audio/video cabinet, wood, (2) door closed base, Size: 30" x 24" x 60"                                                                               | \$285                                                                                                                                                                                                                                                                                                                                                                                                                                                                                                                                                                                                                                                                                                                                                                                                                                                                                                                                                                                                                                                                                     |
| Audio/video cabinet, (4) door, wood, Size: 41" x 24" x 72"                                                                                           | \$395                                                                                                                                                                                                                                                                                                                                                                                                                                                                                                                                                                                                                                                                                                                                                                                                                                                                                                                                                                                                                                                                                     |
| Audio/video cabinets, (4) door, wood, corner, Size: 72" x 35" x 86"                                                                                  | \$2,550                                                                                                                                                                                                                                                                                                                                                                                                                                                                                                                                                                                                                                                                                                                                                                                                                                                                                                                                                                                                                                                                                   |
| Audio/video cabinet, (6) door, wood, Size: 68" x 21" x 72"                                                                                           | \$650                                                                                                                                                                                                                                                                                                                                                                                                                                                                                                                                                                                                                                                                                                                                                                                                                                                                                                                                                                                                                                                                                     |
| Projection screen, Size: 5'                                                                                                                          | \$115                                                                                                                                                                                                                                                                                                                                                                                                                                                                                                                                                                                                                                                                                                                                                                                                                                                                                                                                                                                                                                                                                     |
| TOA Amplifiers, 900 Series 2, Model # A-903MK2                                                                                                       | \$1,155                                                                                                                                                                                                                                                                                                                                                                                                                                                                                                                                                                                                                                                                                                                                                                                                                                                                                                                                                                                                                                                                                   |
| Video Equipment                                                                                                                                      | \$13,180                                                                                                                                                                                                                                                                                                                                                                                                                                                                                                                                                                                                                                                                                                                                                                                                                                                                                                                                                                                                                                                                                  |
| ipment:                                                                                                                                              |                                                                                                                                                                                                                                                                                                                                                                                                                                                                                                                                                                                                                                                                                                                                                                                                                                                                                                                                                                                                                                                                                           |
| Scotsman Ice Machine, stainless steel finish, ice chest,<br>Model # 8948S, Size: 50" x 32" x 48", with Shurflo dual<br>canister water filter         | \$7,350                                                                                                                                                                                                                                                                                                                                                                                                                                                                                                                                                                                                                                                                                                                                                                                                                                                                                                                                                                                                                                                                                   |
| Manitowoc ice maker, stainless steel finish, Model # QY1304, Ice chest, Model # S970, Size: 48" x 33" x 46", with Ecolab water filter, Model # 3G001 | \$6,850                                                                                                                                                                                                                                                                                                                                                                                                                                                                                                                                                                                                                                                                                                                                                                                                                                                                                                                                                                                                                                                                                   |
| Untagged ice machine, stainless steel finish, ice chest Size: 42" x 30" x 48"                                                                        | \$5,500                                                                                                                                                                                                                                                                                                                                                                                                                                                                                                                                                                                                                                                                                                                                                                                                                                                                                                                                                                                                                                                                                   |
| Self-contained cooler, walk in, Size: 9' x 12'                                                                                                       | \$18,200                                                                                                                                                                                                                                                                                                                                                                                                                                                                                                                                                                                                                                                                                                                                                                                                                                                                                                                                                                                                                                                                                  |
| Brown self-contained cooler/freezer, walk in, cooler Size: 10' x 11', freezer Size: 11' x 7'                                                         | \$25,800                                                                                                                                                                                                                                                                                                                                                                                                                                                                                                                                                                                                                                                                                                                                                                                                                                                                                                                                                                                                                                                                                  |
| Self-contained cooler, walk in, Size: 84" x 18' x 7.5'                                                                                               | \$19,500                                                                                                                                                                                                                                                                                                                                                                                                                                                                                                                                                                                                                                                                                                                                                                                                                                                                                                                                                                                                                                                                                  |
| Self-contained cooler, walk in, Size: 90" x 13' x 7.5' 20  GAB ROBINS A Division of Current                                                          | \$18,200                                                                                                                                                                                                                                                                                                                                                                                                                                                                                                                                                                                                                                                                                                                                                                                                                                                                                                                                                                                                                                                                                  |
|                                                                                                                                                      | Audio/video cart, (3) tier, metal, expanding Size: 32" x 30" x 56"  Audio/video cabinet, wood, (2) door closed base, Size: 30" x 24" x 60"  Audio/video cabinet, (4) door, wood, Size: 41" x 24" x 72"  Audio/video cabinets, (4) door, wood, corner, Size: 72" x 35" x 86"  Audio/video cabinet, (6) door, wood, Size: 68" x 21" x 72"  Projection screen, Size: 5'  TOA Amplifiers, 900 Series 2, Model # A-903MK2  Video Equipment  ipment:  Scotsman Ice Machine, stainless steel finish, ice chest, Model # 8948S, Size: 50" x 32" x 48", with Shurflo dual canister water filter  Manitowoc ice maker, stainless steel finish, Model # QY1304, Ice chest, Model # 8970, Size: 48" x 33" x 46", with Ecolab water filter, Model # 3G001  Untagged ice machine, stainless steel finish, ice chest Size: 42" x 30" x 48"  Self-contained cooler, walk in, Size: 9' x 12'  Brown self-contained cooler/freezer, walk in, cooler Size: 10' x 11', freezer Size: 11' x 7'  Self-contained cooler, walk in, Size: 84" x 18' x 7.5'  Self-contained cooler, walk in, Size: 90" x 13' x 7.5' |

| 1 | True refrigerator, stainless steel, single door, bottom mount Size: 27x30x84", Model # T-23,                    | \$2,450 |
|---|-----------------------------------------------------------------------------------------------------------------|---------|
| 1 | True refrigerator, (2) door, reach-in, bottom mount freezer, Size: 54" x 29" x 83", Model # T-49                | \$2,750 |
| 1 | True Refrigerator cabinet, (4) door, stainless steel, under counter, Size: 84" x 32"                            | \$3,500 |
| 1 | Whirlpool refrigerator/freezer, top mount, Size: 17.5 cu. ft.                                                   | \$750   |
| 1 | Under counter refrigerator, glass door, stainless steel, Size: 24" x 24" x 34"                                  | \$875   |
| 1 | True freezer, single door, reach in, food prep top, Size: 30" x 28" x 36"                                       | \$1,591 |
| 1 | Refrigerated pan cooler, (2) shelf under, Size: 45" x 15"                                                       | \$1,175 |
| 1 | Bunn cooler, (2) door, reach-in, stainless steel top, Size: 60" x 28" with (6) tap counter top dispenser        | \$5,500 |
| 1 | True Cooler, (3) door, reach-in, stainless steel top, Size: 88" x 32"                                           | \$2,500 |
| 1 | True Cooler, top load, Stainless steel top, single sliding door, Size: 36" x 28"                                | \$1,875 |
| 1 | Danby keg cooler with tap, single door, Size: 24" x 23" x 36", on transport                                     | \$775   |
| 3 | Krowne under counter ice bins, stainless steel, 8" backsplash, with 30" single row bottle well, Size: 30" x 24" | \$4,350 |
| 1 | American Range, (10) burner, double oven, Stainless steel, Pan shelf over, Size: 63" wide x 30" deep            | \$8,750 |
| 1 | American Range, (3) burner, countertop grill, stainless steel, Size: 36" x 24"                                  | \$2,900 |
| 1 | American Range, (3) burner griddle, countertop, stainless steel, Size: 36" x 33"                                | \$2,900 |