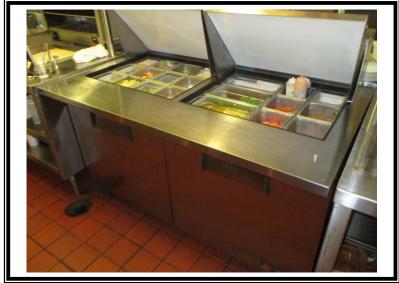

| 1 | True refrigerator, stainless steel, single door, bottom mount Size: 27x30x84", Model # T-23,                    | \$2,450 |
|---|-----------------------------------------------------------------------------------------------------------------|---------|
| 1 | True refrigerator, (2) door, reach-in, bottom mount freezer, Size: 54" x 29" x 83", Model # T-49                | \$2,750 |
| 1 | True Refrigerator cabinet, (4) door, stainless steel, under counter, Size: 84" x 32"                            | \$3,500 |
| 1 | Whirlpool refrigerator/freezer, top mount, Size: 17.5 cu. ft.                                                   | \$750   |
| 1 | Under counter refrigerator, glass door, stainless steel, Size: 24" x 24" x 34"                                  | \$875   |
| 1 | True freezer, single door, reach in, food prep top, Size: 30" x 28" x 36"                                       | \$1,591 |
| 1 | Refrigerated pan cooler, (2) shelf under, Size: 45" x 15"                                                       | \$1,175 |
| 1 | Bunn cooler, (2) door, reach-in, stainless steel top, Size: 60" x 28" with (6) tap counter top dispenser        | \$5,500 |
| 1 | True Cooler, (3) door, reach-in, stainless steel top, Size: 88" x 32"                                           | \$2,500 |
| 1 | True Cooler, top load, Stainless steel top, single sliding door, Size: 36" x 28"                                | \$1,875 |
| 1 | Danby keg cooler with tap, single door, Size: 24" x 23" x 36", on transport                                     | \$775   |
| 3 | Krowne under counter ice bins, stainless steel, 8" backsplash, with 30" single row bottle well, Size: 30" x 24" | \$4,350 |
| 1 | American Range, (10) burner, double oven, Stainless steel, Pan shelf over, Size: 63" wide x 30" deep            | \$8,750 |
| 1 | American Range, (3) burner, countertop grill, stainless steel, Size: 36" x 24"                                  | \$2,900 |
| 1 | American Range, (3) burner griddle, countertop, stainless steel, Size: 36" x 33"                                | \$2,900 |

| 2 | Frialator deep fryers, (2) baskets                                                                                                                                                                                                                                                                                                                                                                                                                                                                                                                                                                                                                                                                                                                                                                                                       | \$2,850  |
|---|------------------------------------------------------------------------------------------------------------------------------------------------------------------------------------------------------------------------------------------------------------------------------------------------------------------------------------------------------------------------------------------------------------------------------------------------------------------------------------------------------------------------------------------------------------------------------------------------------------------------------------------------------------------------------------------------------------------------------------------------------------------------------------------------------------------------------------------|----------|
| 1 | Custom plating station: stainless steel, including: (1) hot food table with drop in (2) pan well, drop in dipper well with spigot, (2) shelf under, countertop cheese melter, Model # SAA8003, Size: 84" x 42" (2) True two-door refrigeration salad/sandwich prep tables, stainless steel finish, Size: 60" x 34" x 32" (1) Work table, (2) shelf under, drop in dipper well with spigot, Size: 84" x 40" (1) Refrigerated table attachment, (6) well station, Size: 77" x 16" with plate shelf side pocket, Size: 19" x 16" (1) Single door enclosed disconnect panel, Size: 30" x 16" x 34" (1) Work table with (2) quart drop in warmers, Size: 84" x 16", with (3) plate shelves under, Size: 36" x 15" (1) Freestanding plate shelf over, (2) tier, stainless steel, Size: 26' x 20", with (4) APW Wyott heating lamps, Size: 48", |          |
|   | Size: 26' x 20"                                                                                                                                                                                                                                                                                                                                                                                                                                                                                                                                                                                                                                                                                                                                                                                                                          | \$23,750 |
| 1 | Alto-Shaam steam cabinet, stainless steel, Model # CTP10-10G on (2) tier stand, with casters, (CT Pro Performance)                                                                                                                                                                                                                                                                                                                                                                                                                                                                                                                                                                                                                                                                                                                       | \$18,500 |
| 1 | Cleveland soup kettle,(40) quart, stainless steel, tilting, manual operating, Model # KEL-40T                                                                                                                                                                                                                                                                                                                                                                                                                                                                                                                                                                                                                                                                                                                                            | \$28,500 |
| 1 | South Bend skillet, Tilting, manual, stainless steel, Size: 48" x 31" x 12"                                                                                                                                                                                                                                                                                                                                                                                                                                                                                                                                                                                                                                                                                                                                                              | \$26,750 |
| 1 | Blodgett convection oven, stacked, (2) door each oven, Size of each oven: 38" x 36" x 34", on stand with casters                                                                                                                                                                                                                                                                                                                                                                                                                                                                                                                                                                                                                                                                                                                         | \$14,250 |
| 1 | Cadco griddle, table top, mobile, Size: 24" x 16"                                                                                                                                                                                                                                                                                                                                                                                                                                                                                                                                                                                                                                                                                                                                                                                        | \$385    |
| 1 | Krowne, Bar sink, (3) well, (2) drying boards, 12" backsplash, straight nozzle faucet, Size: 55" x 22"                                                                                                                                                                                                                                                                                                                                                                                                                                                                                                                                                                                                                                                                                                                                   | \$1,175  |
| 1 | Triple basin sink, stainless steel, straight nozzle faucet, rolled edges, 8" backsplash, (2) drying boards, Overall size: 135" x 25" with (2) tier hanging utensil/pan rack over, Size: 135"                                                                                                                                                                                                                                                                                                                                                                                                                                                                                                                                                                                                                                             | \$2,350  |