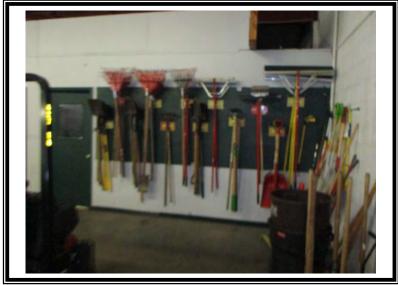

| 1 | Husqvarna leaf blowers, Model # 125B                                                                         | \$135    |
|---|--------------------------------------------------------------------------------------------------------------|----------|
| 1 | Black and Decker workmake 550 portable project center and vice                                               | \$200    |
| 1 | Sears Craftsmen drill press, floor model, various speeds, Size: 15.5"                                        | \$395    |
| 1 | Rigid miter saw on stand, with dust collector, Size: 12" blade                                               | \$415    |
| 1 | Rigid table saw, adjustable tabletop, with guide, Size: 54" x 30", Model # R4512, Size: 10" blade            | \$425    |
| 1 | DeWalt air compressor, (15) gallon tank                                                                      | \$400    |
| 1 | Campbell Hausfeld air compressor, mobile, Model # WL650203AJ                                                 | \$335    |
| 1 | Pressure washer, gas fired                                                                                   | \$1,500  |
| 1 | Genie aerial platform, battery powered, Model AWP2-20S                                                       | \$24,500 |
| 1 | Pallet jack transport, 5000 LB capacity                                                                      | \$450    |
| 1 | Flatbed transport, plastic/metal, Size: 48x22"                                                               | \$115    |
| 1 | Parts organizer, metal, (112) slots, Size: 36x12x68"                                                         | \$265    |
| 1 | Flammable storage cabinet, single door, Size: 30x16x43"                                                      | \$475    |
| 1 | Flammable storage cabinet, (2) door, Size: 32x32x65"                                                         | \$1,175  |
| 1 | Lot of step ladders, fiberglass: (1) - 8' (2) - 5' (1) - 4' (1) - 2' (1) - little giant ladder system, metal | \$485    |
| 1 | Lot of extension ladders, metal (1) 24'                                                                      |          |
|   | (1) 30'                                                                                                      | \$350    |

Lot of misc. maintenance items including furniture movers, hand tools, yard tools, gas cans, floor squeegees, dollies, floor fan, electric/battery tools, toolboxes, (2) custom cabinets on casters, parking lot paint machine, mop buckets with wringer, torch attachments, hoses, gauges, interchangeable ends, extension cords, wagon, (3) dehumidifiers, blueprint transport, hanging, Size: 30" x 50", floor scale, 110lb cap., (3) shop vacuums, (2.5) gallon, mobile, (2) garment transports, (2) Hampton Bay floor fans, Size: 26" dia., mobile air tank, 10 gal., (2) Registry carpet drying blower, (7) flood lights with stand, saw horses, safety cones