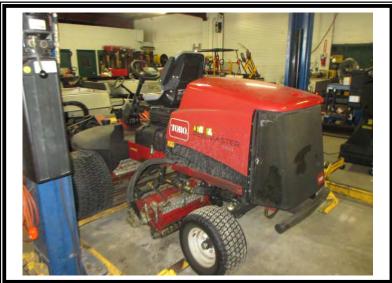

#### **Course Equipment:**

| 1  | Easy Picker ball washer, automatic, Niagara deionizer attachment                                | \$3,250   |
|----|-------------------------------------------------------------------------------------------------|-----------|
| 65 | Club cars, battery charger, canopy, attached bag cover, (2) mounted sand buckets                | \$682,500 |
| 2  | Ingersoll Rand club cars, safety cage attachment, (3) wheel ball grabber attachment, Turf Carry | \$29,000  |
| 2  | Villager club cars, (6) passenger, canopy attachment                                            | \$22,500  |
| 1  | Lightning alert system                                                                          | \$32,500  |

#### **Total Course Equipment**

\$769,750