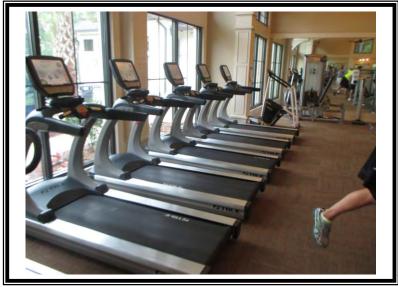

#### ANY COUNTRY CLUB

123 Any Street Any City, Any State, 00000 File No. 22920-00000

| OCCUPANCY        | APPRAISAL SUBJECT            | REPLACEMENT COST |
|------------------|------------------------------|------------------|
| Clubhouse        | Golf Club House              | 1,7801,121       |
| Clubhouse        | Beach Club House             | 876,910          |
| Concession Stand | Beach Club Concession Stand  | 55,375           |
| Outdoor Bar      | Beach Club Outdoor Bar       | 13,355           |
| Clubhouse        | Tennis Clubhouse             | 102,465          |
| Fitness Center   | Fitness Center               | 233,515          |
| Inn              | Inn between Concession Stand | 9,850            |
| Maintenance      | Maintenance                  | 1,315,772        |
| TOTAL            |                              | \$4,308,363      |