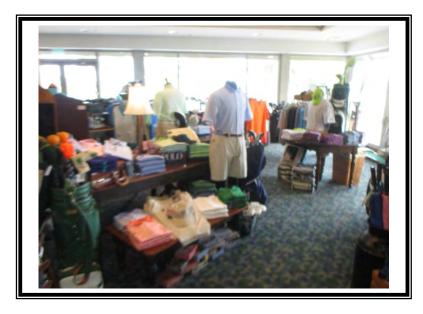

# SUMMARY & INVENTORY LISTING BY LAYOUT BY FLOOR & AREA

#### **GOLF CLUBHOUSE**

#### **SUMMARY**

|                                   | REPLACEMENT |
|-----------------------------------|-------------|
| DESCRIPTION                       | COST        |
|                                   |             |
| Office Equipment                  | \$62,590    |
| Maintenance Equipment             | \$50,490    |
| Course Equipment                  | \$769,750   |
| Audio/Video Equipment             | \$13,180    |
| Kitchen Equipment                 | \$429,701   |
| Outdoor Furniture                 | \$26,270    |
| Cabinetry/Racking                 | \$49,100    |
| Seating                           | \$118,080   |
| Desks                             | \$32,915    |
| Tables                            | \$46,360    |
| Bookcases                         | \$1,540     |
| Miscellaneous                     | \$101,145   |
| <b>Grand Total Golf Clubhouse</b> | \$1,701,121 |