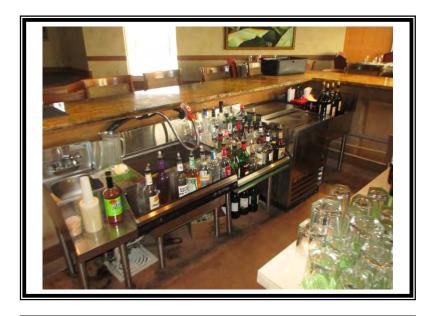

| 2 | Frialator deep fryers, (2) baskets                                                                                                                                                                                                                                                                                                                                                                                                                                                                                                                                                                                                                                                                                                                                                                                                       | \$2,850  |
|---|------------------------------------------------------------------------------------------------------------------------------------------------------------------------------------------------------------------------------------------------------------------------------------------------------------------------------------------------------------------------------------------------------------------------------------------------------------------------------------------------------------------------------------------------------------------------------------------------------------------------------------------------------------------------------------------------------------------------------------------------------------------------------------------------------------------------------------------|----------|
| 1 | Custom plating station: stainless steel, including: (1) hot food table with drop in (2) pan well, drop in dipper well with spigot, (2) shelf under, countertop cheese melter, Model # SAA8003, Size: 84" x 42" (2) True two-door refrigeration salad/sandwich prep tables, stainless steel finish, Size: 60" x 34" x 32" (1) Work table, (2) shelf under, drop in dipper well with spigot, Size: 84" x 40" (1) Refrigerated table attachment, (6) well station, Size: 77" x 16" with plate shelf side pocket, Size: 19" x 16" (1) Single door enclosed disconnect panel, Size: 30" x 16" x 34" (1) Work table with (2) quart drop in warmers, Size: 84" x 16", with (3) plate shelves under, Size: 36" x 15" (1) Freestanding plate shelf over, (2) tier, stainless steel, Size: 26' x 20", with (4) APW Wyott heating lamps, Size: 48", |          |
|   | Size: 26' x 20"                                                                                                                                                                                                                                                                                                                                                                                                                                                                                                                                                                                                                                                                                                                                                                                                                          | \$23,750 |
| 1 | Alto-Shaam steam cabinet, stainless steel, Model # CTP10-10G on (2) tier stand, with casters, (CT Pro Performance)                                                                                                                                                                                                                                                                                                                                                                                                                                                                                                                                                                                                                                                                                                                       | \$18,500 |
| 1 | Cleveland soup kettle,(40) quart, stainless steel, tilting, manual operating, Model # KEL-40T                                                                                                                                                                                                                                                                                                                                                                                                                                                                                                                                                                                                                                                                                                                                            | \$28,500 |
| 1 | South Bend skillet, Tilting, manual, stainless steel, Size: 48" x 31" x 12"                                                                                                                                                                                                                                                                                                                                                                                                                                                                                                                                                                                                                                                                                                                                                              | \$26,750 |
| 1 | Blodgett convection oven, stacked, (2) door each oven, Size of each oven: 38" x 36" x 34", on stand with casters                                                                                                                                                                                                                                                                                                                                                                                                                                                                                                                                                                                                                                                                                                                         | \$14,250 |
| 1 | Cadco griddle, table top, mobile, Size: 24" x 16"                                                                                                                                                                                                                                                                                                                                                                                                                                                                                                                                                                                                                                                                                                                                                                                        | \$385    |
| 1 | Krowne, Bar sink, (3) well, (2) drying boards, 12" backsplash, straight nozzle faucet, Size: 55" x 22"                                                                                                                                                                                                                                                                                                                                                                                                                                                                                                                                                                                                                                                                                                                                   | \$1,175  |
| 1 | Triple basin sink, stainless steel, straight nozzle faucet, rolled edges, 8" backsplash, (2) drying boards, Overall size: 135" x 25" with (2) tier hanging utensil/pan rack over, Size: 135"                                                                                                                                                                                                                                                                                                                                                                                                                                                                                                                                                                                                                                             | \$2,350  |

| 1 | Dishwashing station: L shaped, dirty dish table, Size:120" x 48", surface mounted trough, Size: 84" x 5" x 5", shelf under, Size: 84" x 48", mounted shelf over, dish rack guide, Size: 120" x 24", Single well sink, with flexible wash arm over, Size: 20" x 19" x 10", ISE garbage disposal, Model # SS-500, (1) Champion pass thru dishwasher, Model # 44DRWS, clean dish table:8" backsplash, rolled edges, Size: 53" x 28" | \$25,000 |
|---|----------------------------------------------------------------------------------------------------------------------------------------------------------------------------------------------------------------------------------------------------------------------------------------------------------------------------------------------------------------------------------------------------------------------------------|----------|
| 1 | Double well sink, with drying boards, each well Size: 28" x 20" x 12", rolled edges, 4" back splash, (1) straight nozzle faucet, stainless steel, overall size: 144" x 28", shelf under, freestanding shelf over, Size: 144" x 18"                                                                                                                                                                                               | \$1,875  |
| 1 | Hand wash station, shelf under, Size: 24" x 40" with straight nozzle faucet                                                                                                                                                                                                                                                                                                                                                      | \$275    |
| 1 | Bar sink, under counter, stainless steel, curved top faucet, 8" backsplash, Size: 18" x 17" with 18" x 7" bottle well front                                                                                                                                                                                                                                                                                                      | \$375    |
| 1 | Work table, stainless steel, Size: 163x32" with mounted shelf over Size: 163x15", (2) shelf under, Size: 48x31"                                                                                                                                                                                                                                                                                                                  | \$2,500  |
| 1 | Work table, stainless steel, rolled edge, Size: 128" x 29" with 5" backsplash, single well sink, curved top faucet, (2) center drawers                                                                                                                                                                                                                                                                                           | \$2,350  |
| 1 | Work table, stainless steel, rolled edges, Size: 118" x 29" with 5" backsplash, 36" x 5" drain pocket, single well sink, Size: 20" x 20" x 8", curved top faucet, mounted stainless steel shelf over, Size: 118" x 14"                                                                                                                                                                                                           | \$2,375  |
| 2 | Work tables, stainless steel, shelf under, (1) manual can opener, (1) power service, Size: 119" x 30"                                                                                                                                                                                                                                                                                                                            | \$1,650  |
| 1 | Prep table, stainless steel, rolled edges, center drawer, shelf under, Size: 60" x 29" with 5" backsplash, with single well sink, Size: 20" x 18" x 9", curved arm faucet                                                                                                                                                                                                                                                        | \$1,100  |
| 1 | Prep Table, (2) shelf under, stainless steel top, Size: 60" x 16"                                                                                                                                                                                                                                                                                                                                                                | \$650    |