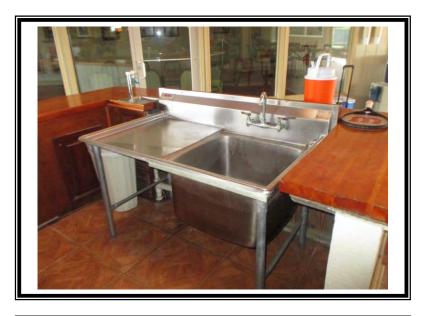

| 1 | Dishwashing station: L shaped, dirty dish table, Size:120" x 48", surface mounted trough, Size: 84" x 5" x 5", shelf under, Size: 84" x 48", mounted shelf over, dish rack guide, Size: 120" x 24", Single well sink, with flexible wash arm over, Size: 20" x 19" x 10", ISE garbage disposal, Model # SS-500, (1) Champion pass thru dishwasher, Model # 44DRWS, clean dish table:8" backsplash, rolled edges, Size: 53" x 28" | \$25,000 |
|---|----------------------------------------------------------------------------------------------------------------------------------------------------------------------------------------------------------------------------------------------------------------------------------------------------------------------------------------------------------------------------------------------------------------------------------|----------|
| 1 | Double well sink, with drying boards, each well Size: 28" x 20" x 12", rolled edges, 4" back splash, (1) straight nozzle faucet, stainless steel, overall size: 144" x 28", shelf under, freestanding shelf over, Size: 144" x 18"                                                                                                                                                                                               | \$1,875  |
| 1 | Hand wash station, shelf under, Size: 24" x 40" with straight nozzle faucet                                                                                                                                                                                                                                                                                                                                                      | \$275    |
| 1 | Bar sink, under counter, stainless steel, curved top faucet, 8" backsplash, Size: 18" x 17" with 18" x 7" bottle well front                                                                                                                                                                                                                                                                                                      | \$375    |
| 1 | Work table, stainless steel, Size: 163x32" with mounted shelf over Size: 163x15", (2) shelf under, Size: 48x31"                                                                                                                                                                                                                                                                                                                  | \$2,500  |
| 1 | Work table, stainless steel, rolled edge, Size: 128" x 29" with 5" backsplash, single well sink, curved top faucet, (2) center drawers                                                                                                                                                                                                                                                                                           | \$2,350  |
| 1 | Work table, stainless steel, rolled edges, Size: 118" x 29" with 5" backsplash, 36" x 5" drain pocket, single well sink, Size: 20" x 20" x 8", curved top faucet, mounted stainless steel shelf over, Size: 118" x 14"                                                                                                                                                                                                           | \$2,375  |
| 2 | Work tables, stainless steel, shelf under, (1) manual can opener, (1) power service, Size: 119" x 30"                                                                                                                                                                                                                                                                                                                            | \$1,650  |
| 1 | Prep table, stainless steel, rolled edges, center drawer, shelf under, Size: 60" x 29" with 5" backsplash, with single well sink, Size: 20" x 18" x 9", curved arm faucet                                                                                                                                                                                                                                                        | \$1,100  |
| 1 | Prep Table, (2) shelf under, stainless steel top, Size: 60" x 16"                                                                                                                                                                                                                                                                                                                                                                | \$650    |