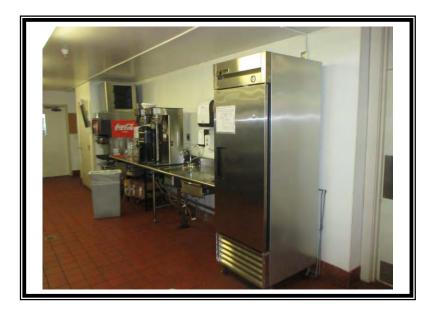

GAB Robins A Division of Cunningham Lindsey

| Audio/video cart, (3) tier, plastic, Size: 24" x 19" x 42"                                                                                           | \$115                                                                                                                                                                                                                                                                                                                                                                                                                                                                                                                                                                                                                                                                                                                                                                                                                                                                                                                                                                                                                                                                                     |
|------------------------------------------------------------------------------------------------------------------------------------------------------|-------------------------------------------------------------------------------------------------------------------------------------------------------------------------------------------------------------------------------------------------------------------------------------------------------------------------------------------------------------------------------------------------------------------------------------------------------------------------------------------------------------------------------------------------------------------------------------------------------------------------------------------------------------------------------------------------------------------------------------------------------------------------------------------------------------------------------------------------------------------------------------------------------------------------------------------------------------------------------------------------------------------------------------------------------------------------------------------|
| Audio/video cart, (3) tier, metal, expanding Size: 32" x 30" x 56"                                                                                   | \$165                                                                                                                                                                                                                                                                                                                                                                                                                                                                                                                                                                                                                                                                                                                                                                                                                                                                                                                                                                                                                                                                                     |
| Audio/video cabinet, wood, (2) door closed base, Size: 30" x 24" x 60"                                                                               | \$285                                                                                                                                                                                                                                                                                                                                                                                                                                                                                                                                                                                                                                                                                                                                                                                                                                                                                                                                                                                                                                                                                     |
| Audio/video cabinet, (4) door, wood, Size: 41" x 24" x 72"                                                                                           | \$395                                                                                                                                                                                                                                                                                                                                                                                                                                                                                                                                                                                                                                                                                                                                                                                                                                                                                                                                                                                                                                                                                     |
| Audio/video cabinets, (4) door, wood, corner, Size: 72" x 35" x 86"                                                                                  | \$2,550                                                                                                                                                                                                                                                                                                                                                                                                                                                                                                                                                                                                                                                                                                                                                                                                                                                                                                                                                                                                                                                                                   |
| Audio/video cabinet, (6) door, wood, Size: 68" x 21" x 72"                                                                                           | \$650                                                                                                                                                                                                                                                                                                                                                                                                                                                                                                                                                                                                                                                                                                                                                                                                                                                                                                                                                                                                                                                                                     |
| Projection screen, Size: 5'                                                                                                                          | \$115                                                                                                                                                                                                                                                                                                                                                                                                                                                                                                                                                                                                                                                                                                                                                                                                                                                                                                                                                                                                                                                                                     |
| TOA Amplifiers, 900 Series 2, Model # A-903MK2                                                                                                       | \$1,155                                                                                                                                                                                                                                                                                                                                                                                                                                                                                                                                                                                                                                                                                                                                                                                                                                                                                                                                                                                                                                                                                   |
| Video Equipment                                                                                                                                      | \$13,180                                                                                                                                                                                                                                                                                                                                                                                                                                                                                                                                                                                                                                                                                                                                                                                                                                                                                                                                                                                                                                                                                  |
| ipment:                                                                                                                                              |                                                                                                                                                                                                                                                                                                                                                                                                                                                                                                                                                                                                                                                                                                                                                                                                                                                                                                                                                                                                                                                                                           |
| Scotsman Ice Machine, stainless steel finish, ice chest,<br>Model # 8948S, Size: 50" x 32" x 48", with Shurflo dual<br>canister water filter         | \$7,350                                                                                                                                                                                                                                                                                                                                                                                                                                                                                                                                                                                                                                                                                                                                                                                                                                                                                                                                                                                                                                                                                   |
| Manitowoc ice maker, stainless steel finish, Model # QY1304, Ice chest, Model # S970, Size: 48" x 33" x 46", with Ecolab water filter, Model # 3G001 | \$6,850                                                                                                                                                                                                                                                                                                                                                                                                                                                                                                                                                                                                                                                                                                                                                                                                                                                                                                                                                                                                                                                                                   |
| Untagged ice machine, stainless steel finish, ice chest Size: 42" x 30" x 48"                                                                        | \$5,500                                                                                                                                                                                                                                                                                                                                                                                                                                                                                                                                                                                                                                                                                                                                                                                                                                                                                                                                                                                                                                                                                   |
| Self-contained cooler, walk in, Size: 9' x 12'                                                                                                       | \$18,200                                                                                                                                                                                                                                                                                                                                                                                                                                                                                                                                                                                                                                                                                                                                                                                                                                                                                                                                                                                                                                                                                  |
| Brown self-contained cooler/freezer, walk in, cooler Size: 10' x 11', freezer Size: 11' x 7'                                                         | \$25,800                                                                                                                                                                                                                                                                                                                                                                                                                                                                                                                                                                                                                                                                                                                                                                                                                                                                                                                                                                                                                                                                                  |
| Self-contained cooler, walk in, Size: 84" x 18' x 7.5'                                                                                               | \$19,500                                                                                                                                                                                                                                                                                                                                                                                                                                                                                                                                                                                                                                                                                                                                                                                                                                                                                                                                                                                                                                                                                  |
| Self-contained cooler, walk in, Size: 90" x 13' x 7.5' 20  GAB ROBINS A Division of Current                                                          | \$18,200                                                                                                                                                                                                                                                                                                                                                                                                                                                                                                                                                                                                                                                                                                                                                                                                                                                                                                                                                                                                                                                                                  |
|                                                                                                                                                      | Audio/video cart, (3) tier, metal, expanding Size: 32" x 30" x 56"  Audio/video cabinet, wood, (2) door closed base, Size: 30" x 24" x 60"  Audio/video cabinet, (4) door, wood, Size: 41" x 24" x 72"  Audio/video cabinets, (4) door, wood, corner, Size: 72" x 35" x 86"  Audio/video cabinet, (6) door, wood, Size: 68" x 21" x 72"  Projection screen, Size: 5'  TOA Amplifiers, 900 Series 2, Model # A-903MK2  Video Equipment  ipment:  Scotsman Ice Machine, stainless steel finish, ice chest, Model # 8948S, Size: 50" x 32" x 48", with Shurflo dual canister water filter  Manitowoc ice maker, stainless steel finish, Model # QY1304, Ice chest, Model # 8970, Size: 48" x 33" x 46", with Ecolab water filter, Model # 3G001  Untagged ice machine, stainless steel finish, ice chest Size: 42" x 30" x 48"  Self-contained cooler, walk in, Size: 9' x 12'  Brown self-contained cooler/freezer, walk in, cooler Size: 10' x 11', freezer Size: 11' x 7'  Self-contained cooler, walk in, Size: 84" x 18' x 7.5'  Self-contained cooler, walk in, Size: 90" x 13' x 7.5' |

| 1 | True refrigerator, stainless steel, single door, bottom mount Size: 27x30x84", Model # T-23,                    | \$2,450 |
|---|-----------------------------------------------------------------------------------------------------------------|---------|
| 1 | True refrigerator, (2) door, reach-in, bottom mount freezer, Size: 54" x 29" x 83", Model # T-49                | \$2,750 |
| 1 | True Refrigerator cabinet, (4) door, stainless steel, under counter, Size: 84" x 32"                            | \$3,500 |
| 1 | Whirlpool refrigerator/freezer, top mount, Size: 17.5 cu. ft.                                                   | \$750   |
| 1 | Under counter refrigerator, glass door, stainless steel, Size: 24" x 24" x 34"                                  | \$875   |
| 1 | True freezer, single door, reach in, food prep top, Size: 30" x 28" x 36"                                       | \$1,591 |
| 1 | Refrigerated pan cooler, (2) shelf under, Size: 45" x 15"                                                       | \$1,175 |
| 1 | Bunn cooler, (2) door, reach-in, stainless steel top, Size: 60" x 28" with (6) tap counter top dispenser        | \$5,500 |
| 1 | True Cooler, (3) door, reach-in, stainless steel top, Size: 88" x 32"                                           | \$2,500 |
| 1 | True Cooler, top load, Stainless steel top, single sliding door, Size: 36" x 28"                                | \$1,875 |
| 1 | Danby keg cooler with tap, single door, Size: 24" x 23" x 36", on transport                                     | \$775   |
| 3 | Krowne under counter ice bins, stainless steel, 8" backsplash, with 30" single row bottle well, Size: 30" x 24" | \$4,350 |
| 1 | American Range, (10) burner, double oven, Stainless steel, Pan shelf over, Size: 63" wide x 30" deep            | \$8,750 |
| 1 | American Range, (3) burner, countertop grill, stainless steel, Size: 36" x 24"                                  | \$2,900 |
| 1 | American Range, (3) burner griddle, countertop, stainless steel, Size: 36" x 33"                                | \$2,900 |