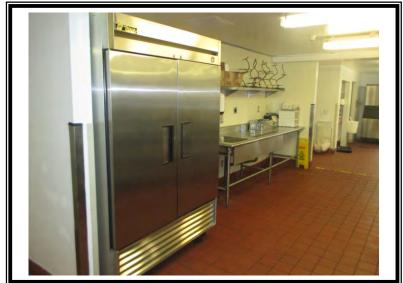

GAB Robins A Division of Cunningham Lindsey

| Audio/video cart, (3) tier, plastic, Size: 24" x 19" x 42"                                                                                           | \$115                                                                                                                                                                                                                                                                                                                                                                                                                                                                                                                                                                                                                                                                                                                                                                                                                                                                                                                                                                                                                                                                                     |
|------------------------------------------------------------------------------------------------------------------------------------------------------|-------------------------------------------------------------------------------------------------------------------------------------------------------------------------------------------------------------------------------------------------------------------------------------------------------------------------------------------------------------------------------------------------------------------------------------------------------------------------------------------------------------------------------------------------------------------------------------------------------------------------------------------------------------------------------------------------------------------------------------------------------------------------------------------------------------------------------------------------------------------------------------------------------------------------------------------------------------------------------------------------------------------------------------------------------------------------------------------|
| Audio/video cart, (3) tier, metal, expanding Size: 32" x 30" x 56"                                                                                   | \$165                                                                                                                                                                                                                                                                                                                                                                                                                                                                                                                                                                                                                                                                                                                                                                                                                                                                                                                                                                                                                                                                                     |
| Audio/video cabinet, wood, (2) door closed base, Size: 30" x 24" x 60"                                                                               | \$285                                                                                                                                                                                                                                                                                                                                                                                                                                                                                                                                                                                                                                                                                                                                                                                                                                                                                                                                                                                                                                                                                     |
| Audio/video cabinet, (4) door, wood, Size: 41" x 24" x 72"                                                                                           | \$395                                                                                                                                                                                                                                                                                                                                                                                                                                                                                                                                                                                                                                                                                                                                                                                                                                                                                                                                                                                                                                                                                     |
| Audio/video cabinets, (4) door, wood, corner, Size: 72" x 35" x 86"                                                                                  | \$2,550                                                                                                                                                                                                                                                                                                                                                                                                                                                                                                                                                                                                                                                                                                                                                                                                                                                                                                                                                                                                                                                                                   |
| Audio/video cabinet, (6) door, wood, Size: 68" x 21" x 72"                                                                                           | \$650                                                                                                                                                                                                                                                                                                                                                                                                                                                                                                                                                                                                                                                                                                                                                                                                                                                                                                                                                                                                                                                                                     |
| Projection screen, Size: 5'                                                                                                                          | \$115                                                                                                                                                                                                                                                                                                                                                                                                                                                                                                                                                                                                                                                                                                                                                                                                                                                                                                                                                                                                                                                                                     |
| TOA Amplifiers, 900 Series 2, Model # A-903MK2                                                                                                       | \$1,155                                                                                                                                                                                                                                                                                                                                                                                                                                                                                                                                                                                                                                                                                                                                                                                                                                                                                                                                                                                                                                                                                   |
| Video Equipment                                                                                                                                      | \$13,180                                                                                                                                                                                                                                                                                                                                                                                                                                                                                                                                                                                                                                                                                                                                                                                                                                                                                                                                                                                                                                                                                  |
| ipment:                                                                                                                                              |                                                                                                                                                                                                                                                                                                                                                                                                                                                                                                                                                                                                                                                                                                                                                                                                                                                                                                                                                                                                                                                                                           |
| Scotsman Ice Machine, stainless steel finish, ice chest,<br>Model # 8948S, Size: 50" x 32" x 48", with Shurflo dual<br>canister water filter         | \$7,350                                                                                                                                                                                                                                                                                                                                                                                                                                                                                                                                                                                                                                                                                                                                                                                                                                                                                                                                                                                                                                                                                   |
| Manitowoc ice maker, stainless steel finish, Model # QY1304, Ice chest, Model # S970, Size: 48" x 33" x 46", with Ecolab water filter, Model # 3G001 | \$6,850                                                                                                                                                                                                                                                                                                                                                                                                                                                                                                                                                                                                                                                                                                                                                                                                                                                                                                                                                                                                                                                                                   |
| Untagged ice machine, stainless steel finish, ice chest Size: 42" x 30" x 48"                                                                        | \$5,500                                                                                                                                                                                                                                                                                                                                                                                                                                                                                                                                                                                                                                                                                                                                                                                                                                                                                                                                                                                                                                                                                   |
| Self-contained cooler, walk in, Size: 9' x 12'                                                                                                       | \$18,200                                                                                                                                                                                                                                                                                                                                                                                                                                                                                                                                                                                                                                                                                                                                                                                                                                                                                                                                                                                                                                                                                  |
| Brown self-contained cooler/freezer, walk in, cooler Size: 10' x 11', freezer Size: 11' x 7'                                                         | \$25,800                                                                                                                                                                                                                                                                                                                                                                                                                                                                                                                                                                                                                                                                                                                                                                                                                                                                                                                                                                                                                                                                                  |
| Self-contained cooler, walk in, Size: 84" x 18' x 7.5'                                                                                               | \$19,500                                                                                                                                                                                                                                                                                                                                                                                                                                                                                                                                                                                                                                                                                                                                                                                                                                                                                                                                                                                                                                                                                  |
| Self-contained cooler, walk in, Size: 90" x 13' x 7.5' 20  GAB ROBINS A Division of Current                                                          | \$18,200                                                                                                                                                                                                                                                                                                                                                                                                                                                                                                                                                                                                                                                                                                                                                                                                                                                                                                                                                                                                                                                                                  |
|                                                                                                                                                      | Audio/video cart, (3) tier, metal, expanding Size: 32" x 30" x 56"  Audio/video cabinet, wood, (2) door closed base, Size: 30" x 24" x 60"  Audio/video cabinet, (4) door, wood, Size: 41" x 24" x 72"  Audio/video cabinets, (4) door, wood, corner, Size: 72" x 35" x 86"  Audio/video cabinet, (6) door, wood, Size: 68" x 21" x 72"  Projection screen, Size: 5'  TOA Amplifiers, 900 Series 2, Model # A-903MK2  Video Equipment  ipment:  Scotsman Ice Machine, stainless steel finish, ice chest, Model # 8948S, Size: 50" x 32" x 48", with Shurflo dual canister water filter  Manitowoc ice maker, stainless steel finish, Model # QY1304, Ice chest, Model # 8970, Size: 48" x 33" x 46", with Ecolab water filter, Model # 3G001  Untagged ice machine, stainless steel finish, ice chest Size: 42" x 30" x 48"  Self-contained cooler, walk in, Size: 9' x 12'  Brown self-contained cooler/freezer, walk in, cooler Size: 10' x 11', freezer Size: 11' x 7'  Self-contained cooler, walk in, Size: 84" x 18' x 7.5'  Self-contained cooler, walk in, Size: 90" x 13' x 7.5' |

| 1 | True refrigerator, stainless steel, single door, bottom mount Size: 27x30x84", Model # T-23,                    | \$2,450 |
|---|-----------------------------------------------------------------------------------------------------------------|---------|
| 1 | True refrigerator, (2) door, reach-in, bottom mount freezer, Size: 54" x 29" x 83", Model # T-49                | \$2,750 |
| 1 | True Refrigerator cabinet, (4) door, stainless steel, under counter, Size: 84" x 32"                            | \$3,500 |
| 1 | Whirlpool refrigerator/freezer, top mount, Size: 17.5 cu. ft.                                                   | \$750   |
| 1 | Under counter refrigerator, glass door, stainless steel, Size: 24" x 24" x 34"                                  | \$875   |
| 1 | True freezer, single door, reach in, food prep top, Size: 30" x 28" x 36"                                       | \$1,591 |
| 1 | Refrigerated pan cooler, (2) shelf under, Size: 45" x 15"                                                       | \$1,175 |
| 1 | Bunn cooler, (2) door, reach-in, stainless steel top, Size: 60" x 28" with (6) tap counter top dispenser        | \$5,500 |
| 1 | True Cooler, (3) door, reach-in, stainless steel top, Size: 88" x 32"                                           | \$2,500 |
| 1 | True Cooler, top load, Stainless steel top, single sliding door, Size: 36" x 28"                                | \$1,875 |
| 1 | Danby keg cooler with tap, single door, Size: 24" x 23" x 36", on transport                                     | \$775   |
| 3 | Krowne under counter ice bins, stainless steel, 8" backsplash, with 30" single row bottle well, Size: 30" x 24" | \$4,350 |
| 1 | American Range, (10) burner, double oven, Stainless steel, Pan shelf over, Size: 63" wide x 30" deep            | \$8,750 |
| 1 | American Range, (3) burner, countertop grill, stainless steel, Size: 36" x 24"                                  | \$2,900 |
| 1 | American Range, (3) burner griddle, countertop, stainless steel, Size: 36" x 33"                                | \$2,900 |