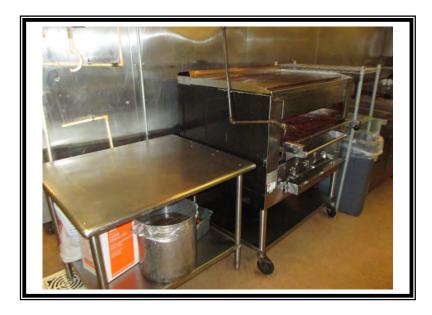

| 2 | Frialator deep fryers, (2) baskets                                                                                                                                                                                                                                                                                                                                                                                                                                                                                                                                                                                                                                                                                                                                                                                                       | \$2,850  |
|---|------------------------------------------------------------------------------------------------------------------------------------------------------------------------------------------------------------------------------------------------------------------------------------------------------------------------------------------------------------------------------------------------------------------------------------------------------------------------------------------------------------------------------------------------------------------------------------------------------------------------------------------------------------------------------------------------------------------------------------------------------------------------------------------------------------------------------------------|----------|
| 1 | Custom plating station: stainless steel, including: (1) hot food table with drop in (2) pan well, drop in dipper well with spigot, (2) shelf under, countertop cheese melter, Model # SAA8003, Size: 84" x 42" (2) True two-door refrigeration salad/sandwich prep tables, stainless steel finish, Size: 60" x 34" x 32" (1) Work table, (2) shelf under, drop in dipper well with spigot, Size: 84" x 40" (1) Refrigerated table attachment, (6) well station, Size: 77" x 16" with plate shelf side pocket, Size: 19" x 16" (1) Single door enclosed disconnect panel, Size: 30" x 16" x 34" (1) Work table with (2) quart drop in warmers, Size: 84" x 16", with (3) plate shelves under, Size: 36" x 15" (1) Freestanding plate shelf over, (2) tier, stainless steel, Size: 26' x 20", with (4) APW Wyott heating lamps, Size: 48", |          |
|   | Size: 26' x 20"                                                                                                                                                                                                                                                                                                                                                                                                                                                                                                                                                                                                                                                                                                                                                                                                                          | \$23,750 |
| 1 | Alto-Shaam steam cabinet, stainless steel, Model # CTP10-10G on (2) tier stand, with casters, (CT Pro Performance)                                                                                                                                                                                                                                                                                                                                                                                                                                                                                                                                                                                                                                                                                                                       | \$18,500 |
| 1 | Cleveland soup kettle,(40) quart, stainless steel, tilting, manual operating, Model # KEL-40T                                                                                                                                                                                                                                                                                                                                                                                                                                                                                                                                                                                                                                                                                                                                            | \$28,500 |
| 1 | South Bend skillet, Tilting, manual, stainless steel, Size: 48" x 31" x 12"                                                                                                                                                                                                                                                                                                                                                                                                                                                                                                                                                                                                                                                                                                                                                              | \$26,750 |
| 1 | Blodgett convection oven, stacked, (2) door each oven, Size of each oven: 38" x 36" x 34", on stand with casters                                                                                                                                                                                                                                                                                                                                                                                                                                                                                                                                                                                                                                                                                                                         | \$14,250 |
| 1 | Cadco griddle, table top, mobile, Size: 24" x 16"                                                                                                                                                                                                                                                                                                                                                                                                                                                                                                                                                                                                                                                                                                                                                                                        | \$385    |
| 1 | Krowne, Bar sink, (3) well, (2) drying boards, 12" backsplash, straight nozzle faucet, Size: 55" x 22"                                                                                                                                                                                                                                                                                                                                                                                                                                                                                                                                                                                                                                                                                                                                   | \$1,175  |
| 1 | Triple basin sink, stainless steel, straight nozzle faucet, rolled edges, 8" backsplash, (2) drying boards, Overall size: 135" x 25" with (2) tier hanging utensil/pan rack over, Size: 135"                                                                                                                                                                                                                                                                                                                                                                                                                                                                                                                                                                                                                                             | \$2,350  |