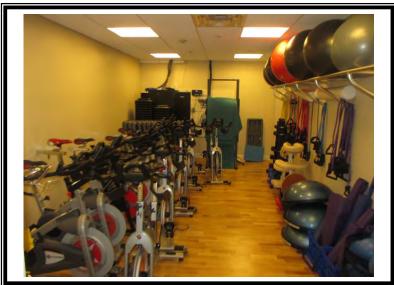

#### **GOLF CLUBHOUSE**

#### **SUMMARY**

|                                   | REPLACEMENT |
|-----------------------------------|-------------|
| DESCRIPTION                       | COST        |
|                                   |             |
| Office Equipment                  | \$62,590    |
| Maintenance Equipment             | \$50,490    |
| Course Equipment                  | \$769,750   |
| Audio/Video Equipment             | \$13,180    |
| Kitchen Equipment                 | \$429,701   |
| Outdoor Furniture                 | \$26,270    |
| Cabinetry/Racking                 | \$49,100    |
| Seating                           | \$118,080   |
| Desks                             | \$32,915    |
| Tables                            | \$46,360    |
| Bookcases                         | \$1,540     |
| Miscellaneous                     | \$101,145   |
| <b>Grand Total Golf Clubhouse</b> | \$1,701,121 |