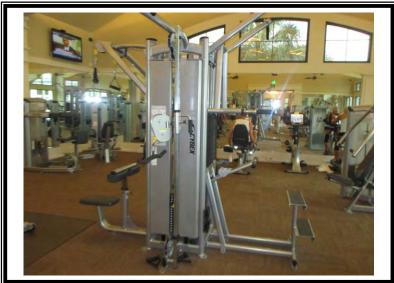

#### ANY COUNTRY CLUB

123 Any Street Any City, Any State, 00000 File No. 22920-00000

| OCCUPANCY        | APPRAISAL SUBJECT            | REPLACEMENT COST |
|------------------|------------------------------|------------------|
| Clubhouse        | Golf Club House              | 1,7801,121       |
| Clubhouse        | Beach Club House             | 876,910          |
| Concession Stand | Beach Club Concession Stand  | 55,375           |
| Outdoor Bar      | Beach Club Outdoor Bar       | 13,355           |
| Clubhouse        | Tennis Clubhouse             | 102,465          |
| Fitness Center   | Fitness Center               | 233,515          |
| Inn              | Inn between Concession Stand | 9,850            |
| Maintenance      | Maintenance                  | 1,315,772        |
| TOTAL            |                              | \$4,308,363      |