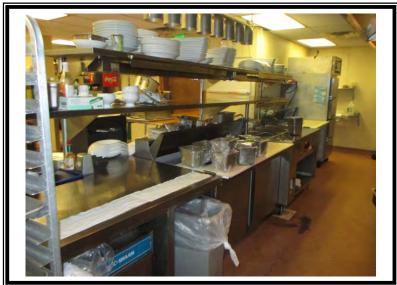

| 2 | Frialator deep fryers, (2) baskets                                                                                                                                                                                                                                                                                                                                                                                                                                                                                                                                                                                                                                                                                                                                                                                                       | \$2,850  |
|---|------------------------------------------------------------------------------------------------------------------------------------------------------------------------------------------------------------------------------------------------------------------------------------------------------------------------------------------------------------------------------------------------------------------------------------------------------------------------------------------------------------------------------------------------------------------------------------------------------------------------------------------------------------------------------------------------------------------------------------------------------------------------------------------------------------------------------------------|----------|
| 1 | Custom plating station: stainless steel, including: (1) hot food table with drop in (2) pan well, drop in dipper well with spigot, (2) shelf under, countertop cheese melter, Model # SAA8003, Size: 84" x 42" (2) True two-door refrigeration salad/sandwich prep tables, stainless steel finish, Size: 60" x 34" x 32" (1) Work table, (2) shelf under, drop in dipper well with spigot, Size: 84" x 40" (1) Refrigerated table attachment, (6) well station, Size: 77" x 16" with plate shelf side pocket, Size: 19" x 16" (1) Single door enclosed disconnect panel, Size: 30" x 16" x 34" (1) Work table with (2) quart drop in warmers, Size: 84" x 16", with (3) plate shelves under, Size: 36" x 15" (1) Freestanding plate shelf over, (2) tier, stainless steel, Size: 26' x 20", with (4) APW Wyott heating lamps, Size: 48", |          |
|   | Size: 26' x 20"                                                                                                                                                                                                                                                                                                                                                                                                                                                                                                                                                                                                                                                                                                                                                                                                                          | \$23,750 |
| 1 | Alto-Shaam steam cabinet, stainless steel, Model # CTP10-10G on (2) tier stand, with casters, (CT Pro Performance)                                                                                                                                                                                                                                                                                                                                                                                                                                                                                                                                                                                                                                                                                                                       | \$18,500 |
| 1 | Cleveland soup kettle,(40) quart, stainless steel, tilting, manual operating, Model # KEL-40T                                                                                                                                                                                                                                                                                                                                                                                                                                                                                                                                                                                                                                                                                                                                            | \$28,500 |
| 1 | South Bend skillet, Tilting, manual, stainless steel, Size: 48" x 31" x 12"                                                                                                                                                                                                                                                                                                                                                                                                                                                                                                                                                                                                                                                                                                                                                              | \$26,750 |
| 1 | Blodgett convection oven, stacked, (2) door each oven, Size of each oven: 38" x 36" x 34", on stand with casters                                                                                                                                                                                                                                                                                                                                                                                                                                                                                                                                                                                                                                                                                                                         | \$14,250 |
| 1 | Cadco griddle, table top, mobile, Size: 24" x 16"                                                                                                                                                                                                                                                                                                                                                                                                                                                                                                                                                                                                                                                                                                                                                                                        | \$385    |
| 1 | Krowne, Bar sink, (3) well, (2) drying boards, 12" backsplash, straight nozzle faucet, Size: 55" x 22"                                                                                                                                                                                                                                                                                                                                                                                                                                                                                                                                                                                                                                                                                                                                   | \$1,175  |
| 1 | Triple basin sink, stainless steel, straight nozzle faucet, rolled edges, 8" backsplash, (2) drying boards, Overall size: 135" x 25" with (2) tier hanging utensil/pan rack over, Size: 135"                                                                                                                                                                                                                                                                                                                                                                                                                                                                                                                                                                                                                                             | \$2,350  |

| 1 | Dishwashing station: L shaped, dirty dish table, Size:120" x 48", surface mounted trough, Size: 84" x 5" x 5", shelf under, Size: 84" x 48", mounted shelf over, dish rack guide, Size: 120" x 24", Single well sink, with flexible wash arm over, Size: 20" x 19" x 10", ISE garbage disposal, Model # SS-500, (1) Champion pass thru dishwasher, Model # 44DRWS, clean dish table:8" backsplash, rolled edges, Size: 53" x 28" | \$25,000 |
|---|----------------------------------------------------------------------------------------------------------------------------------------------------------------------------------------------------------------------------------------------------------------------------------------------------------------------------------------------------------------------------------------------------------------------------------|----------|
| 1 | Double well sink, with drying boards, each well Size: 28" x 20" x 12", rolled edges, 4" back splash, (1) straight nozzle faucet, stainless steel, overall size: 144" x 28", shelf under, freestanding shelf over, Size: 144" x 18"                                                                                                                                                                                               | \$1,875  |
| 1 | Hand wash station, shelf under, Size: 24" x 40" with straight nozzle faucet                                                                                                                                                                                                                                                                                                                                                      | \$275    |
| 1 | Bar sink, under counter, stainless steel, curved top faucet, 8" backsplash, Size: 18" x 17" with 18" x 7" bottle well front                                                                                                                                                                                                                                                                                                      | \$375    |
| 1 | Work table, stainless steel, Size: 163x32" with mounted shelf over Size: 163x15", (2) shelf under, Size: 48x31"                                                                                                                                                                                                                                                                                                                  | \$2,500  |
| 1 | Work table, stainless steel, rolled edge, Size: 128" x 29" with 5" backsplash, single well sink, curved top faucet, (2) center drawers                                                                                                                                                                                                                                                                                           | \$2,350  |
| 1 | Work table, stainless steel, rolled edges, Size: 118" x 29" with 5" backsplash, 36" x 5" drain pocket, single well sink, Size: 20" x 20" x 8", curved top faucet, mounted stainless steel shelf over, Size: 118" x 14"                                                                                                                                                                                                           | \$2,375  |
| 2 | Work tables, stainless steel, shelf under, (1) manual can opener, (1) power service, Size: 119" x 30"                                                                                                                                                                                                                                                                                                                            | \$1,650  |
| 1 | Prep table, stainless steel, rolled edges, center drawer, shelf under, Size: 60" x 29" with 5" backsplash, with single well sink, Size: 20" x 18" x 9", curved arm faucet                                                                                                                                                                                                                                                        | \$1,100  |
| 1 | Prep Table, (2) shelf under, stainless steel top, Size: 60" x 16"                                                                                                                                                                                                                                                                                                                                                                | \$650    |

| 1                  | Kitchenaid 3 quart mixer                                                                                                                                                                                                                                                                                                                                                                                                                                                                                                                                              | \$300     |
|--------------------|-----------------------------------------------------------------------------------------------------------------------------------------------------------------------------------------------------------------------------------------------------------------------------------------------------------------------------------------------------------------------------------------------------------------------------------------------------------------------------------------------------------------------------------------------------------------------|-----------|
| 1                  | Cres Cor heat cabinet, (2) door, stainless steel, mobile, Model # CCB120A, Size: 57" x 27" x 68"                                                                                                                                                                                                                                                                                                                                                                                                                                                                      | \$8,250   |
| 1                  | Lot of transports including: (1) Can rack, (10) tier, metal, Size: 30" x 37" x 74" (8) Utility Cart, (2) tier, plastic, Size: 40" x 25" (1) Utility cart, (2) tier, plastic, Size: 30" x 18" (1) Utility cart, (3) tier, stainless steel, Size: 28" x 19" x 34" (1) Utility cart, (3) tier, plastic, 30" x 18" (1) Utility Cart, (3) tier, metal/plastic shelves, 30" x 17" (1) Serving cart, (2) tier, wood, Size: 51" x 16" x 30" (2) Pan transport, (10) pan capacity, metal, Size: 24" x 27" x 69" (5) Pan transport, (20) pan capacity, metal, Size: 24" x 28" x |           |
|                    | 68"                                                                                                                                                                                                                                                                                                                                                                                                                                                                                                                                                                   | \$6,495   |
| 1                  | Lot of pots and pans and cooking utensils, various styles                                                                                                                                                                                                                                                                                                                                                                                                                                                                                                             | \$25,000  |
| 1                  | Lot of table place settings, utensils, glassware, various                                                                                                                                                                                                                                                                                                                                                                                                                                                                                                             | \$30,000  |
| 1                  | Lot of chaffing service, stainless steel, various                                                                                                                                                                                                                                                                                                                                                                                                                                                                                                                     | \$28,000  |
| 1                  | Lot of kitchen equipment including dunnage racks (5), dish transport, plastic, Size: 30" x 40" x 36", (12) tray jacks, dish wash racks, ingredient bins, machine stand, stainless steel, rolled edges, shelf under, Size: 25" x 32", linens, organizers                                                                                                                                                                                                                                                                                                               | \$3,500   |
| Total Kitche       | n Equipment                                                                                                                                                                                                                                                                                                                                                                                                                                                                                                                                                           | \$429,701 |
| Outdoor Furniture: |                                                                                                                                                                                                                                                                                                                                                                                                                                                                                                                                                                       |           |
| 7                  | Outdoor chairs, metal/vinyl, with foot rest                                                                                                                                                                                                                                                                                                                                                                                                                                                                                                                           | \$185     |
| 1                  | Outdoor table, metal/solid plastic top, Size: 30" x 24"                                                                                                                                                                                                                                                                                                                                                                                                                                                                                                               | \$150     |
| 2                  | Outdoor picnic tables, wood, Size: 8'                                                                                                                                                                                                                                                                                                                                                                                                                                                                                                                                 | \$800     |
| 1                  | Canopy, aluminum frame/vinyl cover, Size: 93" x 216"                                                                                                                                                                                                                                                                                                                                                                                                                                                                                                                  | \$1,500   |