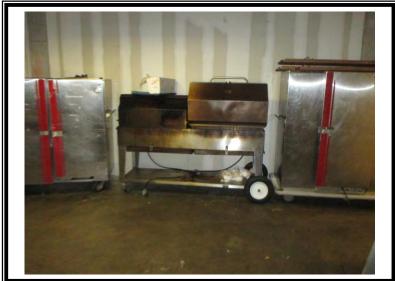

| 1 | True refrigerator, stainless steel, single door, bottom mount Size: 27x30x84", Model # T-23,                    | \$2,450 |
|---|-----------------------------------------------------------------------------------------------------------------|---------|
| 1 | True refrigerator, (2) door, reach-in, bottom mount freezer, Size: 54" x 29" x 83", Model # T-49                | \$2,750 |
| 1 | True Refrigerator cabinet, (4) door, stainless steel, under counter, Size: 84" x 32"                            | \$3,500 |
| 1 | Whirlpool refrigerator/freezer, top mount, Size: 17.5 cu. ft.                                                   | \$750   |
| 1 | Under counter refrigerator, glass door, stainless steel, Size: 24" x 24" x 34"                                  | \$875   |
| 1 | True freezer, single door, reach in, food prep top, Size: 30" x 28" x 36"                                       | \$1,591 |
| 1 | Refrigerated pan cooler, (2) shelf under, Size: 45" x 15"                                                       | \$1,175 |
| 1 | Bunn cooler, (2) door, reach-in, stainless steel top, Size: 60" x 28" with (6) tap counter top dispenser        | \$5,500 |
| 1 | True Cooler, (3) door, reach-in, stainless steel top, Size: 88" x 32"                                           | \$2,500 |
| 1 | True Cooler, top load, Stainless steel top, single sliding door, Size: 36" x 28"                                | \$1,875 |
| 1 | Danby keg cooler with tap, single door, Size: 24" x 23" x 36", on transport                                     | \$775   |
| 3 | Krowne under counter ice bins, stainless steel, 8" backsplash, with 30" single row bottle well, Size: 30" x 24" | \$4,350 |
| 1 | American Range, (10) burner, double oven, Stainless steel, Pan shelf over, Size: 63" wide x 30" deep            | \$8,750 |
| 1 | American Range, (3) burner, countertop grill, stainless steel, Size: 36" x 24"                                  | \$2,900 |
| 1 | American Range, (3) burner griddle, countertop, stainless steel, Size: 36" x 33"                                | \$2,900 |

| 2 | Frialator deep fryers, (2) baskets                                                                                                                                                                                                                                                                                                                                                                                                                                                                                                                                                                                                                                                                                                                                                                                                       | \$2,850  |
|---|------------------------------------------------------------------------------------------------------------------------------------------------------------------------------------------------------------------------------------------------------------------------------------------------------------------------------------------------------------------------------------------------------------------------------------------------------------------------------------------------------------------------------------------------------------------------------------------------------------------------------------------------------------------------------------------------------------------------------------------------------------------------------------------------------------------------------------------|----------|
| 1 | Custom plating station: stainless steel, including: (1) hot food table with drop in (2) pan well, drop in dipper well with spigot, (2) shelf under, countertop cheese melter, Model # SAA8003, Size: 84" x 42" (2) True two-door refrigeration salad/sandwich prep tables, stainless steel finish, Size: 60" x 34" x 32" (1) Work table, (2) shelf under, drop in dipper well with spigot, Size: 84" x 40" (1) Refrigerated table attachment, (6) well station, Size: 77" x 16" with plate shelf side pocket, Size: 19" x 16" (1) Single door enclosed disconnect panel, Size: 30" x 16" x 34" (1) Work table with (2) quart drop in warmers, Size: 84" x 16", with (3) plate shelves under, Size: 36" x 15" (1) Freestanding plate shelf over, (2) tier, stainless steel, Size: 26' x 20", with (4) APW Wyott heating lamps, Size: 48", |          |
|   | Size: 26' x 20"                                                                                                                                                                                                                                                                                                                                                                                                                                                                                                                                                                                                                                                                                                                                                                                                                          | \$23,750 |
| 1 | Alto-Shaam steam cabinet, stainless steel, Model # CTP10-10G on (2) tier stand, with casters, (CT Pro Performance)                                                                                                                                                                                                                                                                                                                                                                                                                                                                                                                                                                                                                                                                                                                       | \$18,500 |
| 1 | Cleveland soup kettle,(40) quart, stainless steel, tilting, manual operating, Model # KEL-40T                                                                                                                                                                                                                                                                                                                                                                                                                                                                                                                                                                                                                                                                                                                                            | \$28,500 |
| 1 | South Bend skillet, Tilting, manual, stainless steel, Size: 48" x 31" x 12"                                                                                                                                                                                                                                                                                                                                                                                                                                                                                                                                                                                                                                                                                                                                                              | \$26,750 |
| 1 | Blodgett convection oven, stacked, (2) door each oven, Size of each oven: 38" x 36" x 34", on stand with casters                                                                                                                                                                                                                                                                                                                                                                                                                                                                                                                                                                                                                                                                                                                         | \$14,250 |
| 1 | Cadco griddle, table top, mobile, Size: 24" x 16"                                                                                                                                                                                                                                                                                                                                                                                                                                                                                                                                                                                                                                                                                                                                                                                        | \$385    |
| 1 | Krowne, Bar sink, (3) well, (2) drying boards, 12" backsplash, straight nozzle faucet, Size: 55" x 22"                                                                                                                                                                                                                                                                                                                                                                                                                                                                                                                                                                                                                                                                                                                                   | \$1,175  |
| 1 | Triple basin sink, stainless steel, straight nozzle faucet, rolled edges, 8" backsplash, (2) drying boards, Overall size: 135" x 25" with (2) tier hanging utensil/pan rack over, Size: 135"                                                                                                                                                                                                                                                                                                                                                                                                                                                                                                                                                                                                                                             | \$2,350  |

| 1 | Dishwashing station: L shaped, dirty dish table, Size:120" x 48", surface mounted trough, Size: 84" x 5" x 5", shelf under, Size: 84" x 48", mounted shelf over, dish rack guide, Size: 120" x 24", Single well sink, with flexible wash arm over, Size: 20" x 19" x 10", ISE garbage disposal, Model # SS-500, (1) Champion pass thru dishwasher, Model # 44DRWS, clean dish table:8" backsplash, rolled edges, Size: 53" x 28" | \$25,000 |
|---|----------------------------------------------------------------------------------------------------------------------------------------------------------------------------------------------------------------------------------------------------------------------------------------------------------------------------------------------------------------------------------------------------------------------------------|----------|
| 1 | Double well sink, with drying boards, each well Size: 28" x 20" x 12", rolled edges, 4" back splash, (1) straight nozzle faucet, stainless steel, overall size: 144" x 28", shelf under, freestanding shelf over, Size: 144" x 18"                                                                                                                                                                                               | \$1,875  |
| 1 | Hand wash station, shelf under, Size: 24" x 40" with straight nozzle faucet                                                                                                                                                                                                                                                                                                                                                      | \$275    |
| 1 | Bar sink, under counter, stainless steel, curved top faucet, 8" backsplash, Size: 18" x 17" with 18" x 7" bottle well front                                                                                                                                                                                                                                                                                                      | \$375    |
| 1 | Work table, stainless steel, Size: 163x32" with mounted shelf over Size: 163x15", (2) shelf under, Size: 48x31"                                                                                                                                                                                                                                                                                                                  | \$2,500  |
| 1 | Work table, stainless steel, rolled edge, Size: 128" x 29" with 5" backsplash, single well sink, curved top faucet, (2) center drawers                                                                                                                                                                                                                                                                                           | \$2,350  |
| 1 | Work table, stainless steel, rolled edges, Size: 118" x 29" with 5" backsplash, 36" x 5" drain pocket, single well sink, Size: 20" x 20" x 8", curved top faucet, mounted stainless steel shelf over, Size: 118" x 14"                                                                                                                                                                                                           | \$2,375  |
| 2 | Work tables, stainless steel, shelf under, (1) manual can opener, (1) power service, Size: 119" x 30"                                                                                                                                                                                                                                                                                                                            | \$1,650  |
| 1 | Prep table, stainless steel, rolled edges, center drawer, shelf under, Size: 60" x 29" with 5" backsplash, with single well sink, Size: 20" x 18" x 9", curved arm faucet                                                                                                                                                                                                                                                        | \$1,100  |
| 1 | Prep Table, (2) shelf under, stainless steel top, Size: 60" x 16"                                                                                                                                                                                                                                                                                                                                                                | \$650    |