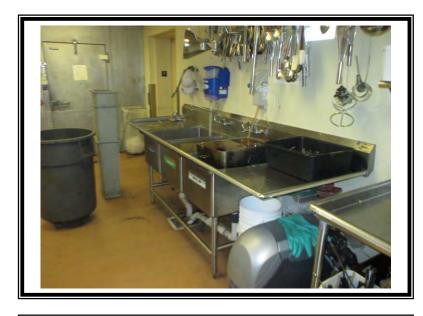

| 2 | Frialator deep fryers, (2) baskets                                                                                                                                                                                                                                                                                                                                                                                                                                                                                                                                                                                                                                                                                                                                                                                                       | \$2,850  |
|---|------------------------------------------------------------------------------------------------------------------------------------------------------------------------------------------------------------------------------------------------------------------------------------------------------------------------------------------------------------------------------------------------------------------------------------------------------------------------------------------------------------------------------------------------------------------------------------------------------------------------------------------------------------------------------------------------------------------------------------------------------------------------------------------------------------------------------------------|----------|
| 1 | Custom plating station: stainless steel, including: (1) hot food table with drop in (2) pan well, drop in dipper well with spigot, (2) shelf under, countertop cheese melter, Model # SAA8003, Size: 84" x 42" (2) True two-door refrigeration salad/sandwich prep tables, stainless steel finish, Size: 60" x 34" x 32" (1) Work table, (2) shelf under, drop in dipper well with spigot, Size: 84" x 40" (1) Refrigerated table attachment, (6) well station, Size: 77" x 16" with plate shelf side pocket, Size: 19" x 16" (1) Single door enclosed disconnect panel, Size: 30" x 16" x 34" (1) Work table with (2) quart drop in warmers, Size: 84" x 16", with (3) plate shelves under, Size: 36" x 15" (1) Freestanding plate shelf over, (2) tier, stainless steel, Size: 26' x 20", with (4) APW Wyott heating lamps, Size: 48", |          |
|   | Size: 26' x 20"                                                                                                                                                                                                                                                                                                                                                                                                                                                                                                                                                                                                                                                                                                                                                                                                                          | \$23,750 |
| 1 | Alto-Shaam steam cabinet, stainless steel, Model # CTP10-10G on (2) tier stand, with casters, (CT Pro Performance)                                                                                                                                                                                                                                                                                                                                                                                                                                                                                                                                                                                                                                                                                                                       | \$18,500 |
| 1 | Cleveland soup kettle,(40) quart, stainless steel, tilting, manual operating, Model # KEL-40T                                                                                                                                                                                                                                                                                                                                                                                                                                                                                                                                                                                                                                                                                                                                            | \$28,500 |
| 1 | South Bend skillet, Tilting, manual, stainless steel, Size: 48" x 31" x 12"                                                                                                                                                                                                                                                                                                                                                                                                                                                                                                                                                                                                                                                                                                                                                              | \$26,750 |
| 1 | Blodgett convection oven, stacked, (2) door each oven, Size of each oven: 38" x 36" x 34", on stand with casters                                                                                                                                                                                                                                                                                                                                                                                                                                                                                                                                                                                                                                                                                                                         | \$14,250 |
| 1 | Cadco griddle, table top, mobile, Size: 24" x 16"                                                                                                                                                                                                                                                                                                                                                                                                                                                                                                                                                                                                                                                                                                                                                                                        | \$385    |
| 1 | Krowne, Bar sink, (3) well, (2) drying boards, 12" backsplash, straight nozzle faucet, Size: 55" x 22"                                                                                                                                                                                                                                                                                                                                                                                                                                                                                                                                                                                                                                                                                                                                   | \$1,175  |
| 1 | Triple basin sink, stainless steel, straight nozzle faucet, rolled edges, 8" backsplash, (2) drying boards, Overall size: 135" x 25" with (2) tier hanging utensil/pan rack over, Size: 135"                                                                                                                                                                                                                                                                                                                                                                                                                                                                                                                                                                                                                                             | \$2,350  |

| 1 | Dishwashing station: L shaped, dirty dish table, Size:120" x 48", surface mounted trough, Size: 84" x 5" x 5", shelf under, Size: 84" x 48", mounted shelf over, dish rack guide, Size: 120" x 24", Single well sink, with flexible wash arm over, Size: 20" x 19" x 10", ISE garbage disposal, Model # SS-500, (1) Champion pass thru dishwasher, Model # 44DRWS, clean dish table:8" backsplash, rolled edges, Size: 53" x 28" | \$25,000 |
|---|----------------------------------------------------------------------------------------------------------------------------------------------------------------------------------------------------------------------------------------------------------------------------------------------------------------------------------------------------------------------------------------------------------------------------------|----------|
| 1 | Double well sink, with drying boards, each well Size: 28" x 20" x 12", rolled edges, 4" back splash, (1) straight nozzle faucet, stainless steel, overall size: 144" x 28", shelf under, freestanding shelf over, Size: 144" x 18"                                                                                                                                                                                               | \$1,875  |
| 1 | Hand wash station, shelf under, Size: 24" x 40" with straight nozzle faucet                                                                                                                                                                                                                                                                                                                                                      | \$275    |
| 1 | Bar sink, under counter, stainless steel, curved top faucet, 8" backsplash, Size: 18" x 17" with 18" x 7" bottle well front                                                                                                                                                                                                                                                                                                      | \$375    |
| 1 | Work table, stainless steel, Size: 163x32" with mounted shelf over Size: 163x15", (2) shelf under, Size: 48x31"                                                                                                                                                                                                                                                                                                                  | \$2,500  |
| 1 | Work table, stainless steel, rolled edge, Size: 128" x 29" with 5" backsplash, single well sink, curved top faucet, (2) center drawers                                                                                                                                                                                                                                                                                           | \$2,350  |
| 1 | Work table, stainless steel, rolled edges, Size: 118" x 29" with 5" backsplash, 36" x 5" drain pocket, single well sink, Size: 20" x 20" x 8", curved top faucet, mounted stainless steel shelf over, Size: 118" x 14"                                                                                                                                                                                                           | \$2,375  |
| 2 | Work tables, stainless steel, shelf under, (1) manual can opener, (1) power service, Size: 119" x 30"                                                                                                                                                                                                                                                                                                                            | \$1,650  |
| 1 | Prep table, stainless steel, rolled edges, center drawer, shelf under, Size: 60" x 29" with 5" backsplash, with single well sink, Size: 20" x 18" x 9", curved arm faucet                                                                                                                                                                                                                                                        | \$1,100  |
| 1 | Prep Table, (2) shelf under, stainless steel top, Size: 60" x 16"                                                                                                                                                                                                                                                                                                                                                                | \$650    |