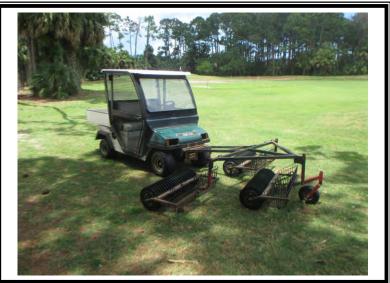

#### **Course Equipment:**

| 1  | Easy Picker ball washer, automatic, Niagara deionizer attachment                                | \$3,250   |
|----|-------------------------------------------------------------------------------------------------|-----------|
| 65 | Club cars, battery charger, canopy, attached bag cover, (2) mounted sand buckets                | \$682,500 |
| 2  | Ingersoll Rand club cars, safety cage attachment, (3) wheel ball grabber attachment, Turf Carry | \$29,000  |
| 2  | Villager club cars, (6) passenger, canopy attachment                                            | \$22,500  |
| 1  | Lightning alert system                                                                          | \$32,500  |