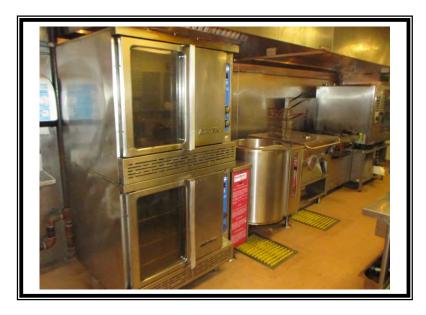

| 2 | Frialator deep fryers, (2) baskets                                                                                                                                                                                                                                                                                                                                                                                                                                                                                                                                                                                                                                                                                                                                                                                                       | \$2,850  |
|---|------------------------------------------------------------------------------------------------------------------------------------------------------------------------------------------------------------------------------------------------------------------------------------------------------------------------------------------------------------------------------------------------------------------------------------------------------------------------------------------------------------------------------------------------------------------------------------------------------------------------------------------------------------------------------------------------------------------------------------------------------------------------------------------------------------------------------------------|----------|
| 1 | Custom plating station: stainless steel, including: (1) hot food table with drop in (2) pan well, drop in dipper well with spigot, (2) shelf under, countertop cheese melter, Model # SAA8003, Size: 84" x 42" (2) True two-door refrigeration salad/sandwich prep tables, stainless steel finish, Size: 60" x 34" x 32" (1) Work table, (2) shelf under, drop in dipper well with spigot, Size: 84" x 40" (1) Refrigerated table attachment, (6) well station, Size: 77" x 16" with plate shelf side pocket, Size: 19" x 16" (1) Single door enclosed disconnect panel, Size: 30" x 16" x 34" (1) Work table with (2) quart drop in warmers, Size: 84" x 16", with (3) plate shelves under, Size: 36" x 15" (1) Freestanding plate shelf over, (2) tier, stainless steel, Size: 26' x 20", with (4) APW Wyott heating lamps, Size: 48", |          |
|   | Size: 26' x 20"                                                                                                                                                                                                                                                                                                                                                                                                                                                                                                                                                                                                                                                                                                                                                                                                                          | \$23,750 |
| 1 | Alto-Shaam steam cabinet, stainless steel, Model # CTP10-10G on (2) tier stand, with casters, (CT Pro Performance)                                                                                                                                                                                                                                                                                                                                                                                                                                                                                                                                                                                                                                                                                                                       | \$18,500 |
| 1 | Cleveland soup kettle,(40) quart, stainless steel, tilting, manual operating, Model # KEL-40T                                                                                                                                                                                                                                                                                                                                                                                                                                                                                                                                                                                                                                                                                                                                            | \$28,500 |
| 1 | South Bend skillet, Tilting, manual, stainless steel, Size: 48" x 31" x 12"                                                                                                                                                                                                                                                                                                                                                                                                                                                                                                                                                                                                                                                                                                                                                              | \$26,750 |
| 1 | Blodgett convection oven, stacked, (2) door each oven, Size of each oven: 38" x 36" x 34", on stand with casters                                                                                                                                                                                                                                                                                                                                                                                                                                                                                                                                                                                                                                                                                                                         | \$14,250 |
| 1 | Cadco griddle, table top, mobile, Size: 24" x 16"                                                                                                                                                                                                                                                                                                                                                                                                                                                                                                                                                                                                                                                                                                                                                                                        | \$385    |
| 1 | Krowne, Bar sink, (3) well, (2) drying boards, 12" backsplash, straight nozzle faucet, Size: 55" x 22"                                                                                                                                                                                                                                                                                                                                                                                                                                                                                                                                                                                                                                                                                                                                   | \$1,175  |
| 1 | Triple basin sink, stainless steel, straight nozzle faucet, rolled edges, 8" backsplash, (2) drying boards, Overall size: 135" x 25" with (2) tier hanging utensil/pan rack over, Size: 135"                                                                                                                                                                                                                                                                                                                                                                                                                                                                                                                                                                                                                                             | \$2,350  |