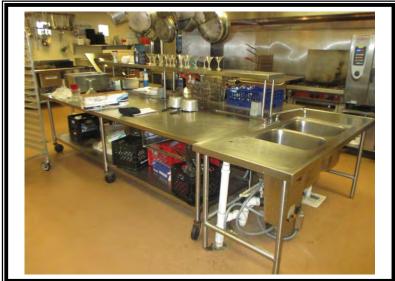

| 2 | Frialator deep fryers, (2) baskets                                                                                                                                                                                                                                                                                                                                                                                                                                                                                                                                                                                                                                                                                                                                                                                                       | \$2,850  |
|---|------------------------------------------------------------------------------------------------------------------------------------------------------------------------------------------------------------------------------------------------------------------------------------------------------------------------------------------------------------------------------------------------------------------------------------------------------------------------------------------------------------------------------------------------------------------------------------------------------------------------------------------------------------------------------------------------------------------------------------------------------------------------------------------------------------------------------------------|----------|
| 1 | Custom plating station: stainless steel, including: (1) hot food table with drop in (2) pan well, drop in dipper well with spigot, (2) shelf under, countertop cheese melter, Model # SAA8003, Size: 84" x 42" (2) True two-door refrigeration salad/sandwich prep tables, stainless steel finish, Size: 60" x 34" x 32" (1) Work table, (2) shelf under, drop in dipper well with spigot, Size: 84" x 40" (1) Refrigerated table attachment, (6) well station, Size: 77" x 16" with plate shelf side pocket, Size: 19" x 16" (1) Single door enclosed disconnect panel, Size: 30" x 16" x 34" (1) Work table with (2) quart drop in warmers, Size: 84" x 16", with (3) plate shelves under, Size: 36" x 15" (1) Freestanding plate shelf over, (2) tier, stainless steel, Size: 26' x 20", with (4) APW Wyott heating lamps, Size: 48", |          |
|   | Size: 26' x 20"                                                                                                                                                                                                                                                                                                                                                                                                                                                                                                                                                                                                                                                                                                                                                                                                                          | \$23,750 |
| 1 | Alto-Shaam steam cabinet, stainless steel, Model # CTP10-10G on (2) tier stand, with casters, (CT Pro Performance)                                                                                                                                                                                                                                                                                                                                                                                                                                                                                                                                                                                                                                                                                                                       | \$18,500 |
| 1 | Cleveland soup kettle,(40) quart, stainless steel, tilting, manual operating, Model # KEL-40T                                                                                                                                                                                                                                                                                                                                                                                                                                                                                                                                                                                                                                                                                                                                            | \$28,500 |
| 1 | South Bend skillet, Tilting, manual, stainless steel, Size: 48" x 31" x 12"                                                                                                                                                                                                                                                                                                                                                                                                                                                                                                                                                                                                                                                                                                                                                              | \$26,750 |
| 1 | Blodgett convection oven, stacked, (2) door each oven, Size of each oven: 38" x 36" x 34", on stand with casters                                                                                                                                                                                                                                                                                                                                                                                                                                                                                                                                                                                                                                                                                                                         | \$14,250 |
| 1 | Cadco griddle, table top, mobile, Size: 24" x 16"                                                                                                                                                                                                                                                                                                                                                                                                                                                                                                                                                                                                                                                                                                                                                                                        | \$385    |
| 1 | Krowne, Bar sink, (3) well, (2) drying boards, 12" backsplash, straight nozzle faucet, Size: 55" x 22"                                                                                                                                                                                                                                                                                                                                                                                                                                                                                                                                                                                                                                                                                                                                   | \$1,175  |
| 1 | Triple basin sink, stainless steel, straight nozzle faucet, rolled edges, 8" backsplash, (2) drying boards, Overall size: 135" x 25" with (2) tier hanging utensil/pan rack over, Size: 135"                                                                                                                                                                                                                                                                                                                                                                                                                                                                                                                                                                                                                                             | \$2,350  |

| 1 | Dishwashing station: L shaped, dirty dish table, Size:120" x 48", surface mounted trough, Size: 84" x 5" x 5", shelf under, Size: 84" x 48", mounted shelf over, dish rack guide, Size: 120" x 24", Single well sink, with flexible wash arm over, Size: 20" x 19" x 10", ISE garbage disposal, Model # SS-500, (1) Champion pass thru dishwasher, Model # 44DRWS, clean dish table:8" backsplash, rolled edges, Size: 53" x 28" | \$25,000 |
|---|----------------------------------------------------------------------------------------------------------------------------------------------------------------------------------------------------------------------------------------------------------------------------------------------------------------------------------------------------------------------------------------------------------------------------------|----------|
| 1 | Double well sink, with drying boards, each well Size: 28" x 20" x 12", rolled edges, 4" back splash, (1) straight nozzle faucet, stainless steel, overall size: 144" x 28", shelf under, freestanding shelf over, Size: 144" x 18"                                                                                                                                                                                               | \$1,875  |
| 1 | Hand wash station, shelf under, Size: 24" x 40" with straight nozzle faucet                                                                                                                                                                                                                                                                                                                                                      | \$275    |
| 1 | Bar sink, under counter, stainless steel, curved top faucet, 8" backsplash, Size: 18" x 17" with 18" x 7" bottle well front                                                                                                                                                                                                                                                                                                      | \$375    |
| 1 | Work table, stainless steel, Size: 163x32" with mounted shelf over Size: 163x15", (2) shelf under, Size: 48x31"                                                                                                                                                                                                                                                                                                                  | \$2,500  |
| 1 | Work table, stainless steel, rolled edge, Size: 128" x 29" with 5" backsplash, single well sink, curved top faucet, (2) center drawers                                                                                                                                                                                                                                                                                           | \$2,350  |
| 1 | Work table, stainless steel, rolled edges, Size: 118" x 29" with 5" backsplash, 36" x 5" drain pocket, single well sink, Size: 20" x 20" x 8", curved top faucet, mounted stainless steel shelf over, Size: 118" x 14"                                                                                                                                                                                                           | \$2,375  |
| 2 | Work tables, stainless steel, shelf under, (1) manual can opener, (1) power service, Size: 119" x 30"                                                                                                                                                                                                                                                                                                                            | \$1,650  |
| 1 | Prep table, stainless steel, rolled edges, center drawer, shelf under, Size: 60" x 29" with 5" backsplash, with single well sink, Size: 20" x 18" x 9", curved arm faucet                                                                                                                                                                                                                                                        | \$1,100  |
| 1 | Prep Table, (2) shelf under, stainless steel top, Size: 60" x 16"                                                                                                                                                                                                                                                                                                                                                                | \$650    |