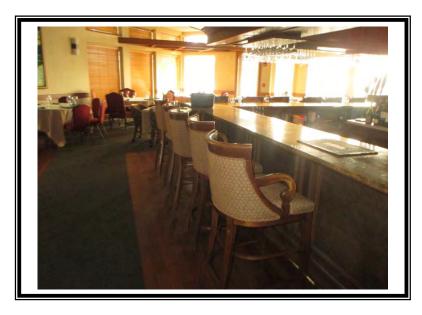

#### **SUMMARY**

|                                   | REPLACEMENT |
|-----------------------------------|-------------|
| DESCRIPTION                       | COST        |
|                                   |             |
| Office Equipment                  | \$62,590    |
| Maintenance Equipment             | \$50,490    |
| Course Equipment                  | \$769,750   |
| Audio/Video Equipment             | \$13,180    |
| Kitchen Equipment                 | \$429,701   |
| Outdoor Furniture                 | \$26,270    |
| Cabinetry/Racking                 | \$49,100    |
| Seating                           | \$118,080   |
| Desks                             | \$32,915    |
| Tables                            | \$46,360    |
| Bookcases                         | \$1,540     |
| Miscellaneous                     | \$101,145   |
| <b>Grand Total Golf Clubhouse</b> | \$1,701,121 |