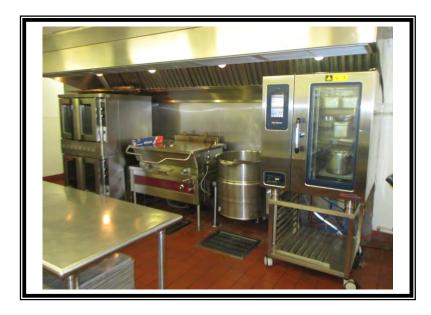

| 2 | Frialator deep fryers, (2) baskets                                                                                                                                                                                                                                                                                                                                                                                                                                                                                                                                                                                                                                                                                                                                                                                                       | \$2,850  |
|---|------------------------------------------------------------------------------------------------------------------------------------------------------------------------------------------------------------------------------------------------------------------------------------------------------------------------------------------------------------------------------------------------------------------------------------------------------------------------------------------------------------------------------------------------------------------------------------------------------------------------------------------------------------------------------------------------------------------------------------------------------------------------------------------------------------------------------------------|----------|
| 1 | Custom plating station: stainless steel, including: (1) hot food table with drop in (2) pan well, drop in dipper well with spigot, (2) shelf under, countertop cheese melter, Model # SAA8003, Size: 84" x 42" (2) True two-door refrigeration salad/sandwich prep tables, stainless steel finish, Size: 60" x 34" x 32" (1) Work table, (2) shelf under, drop in dipper well with spigot, Size: 84" x 40" (1) Refrigerated table attachment, (6) well station, Size: 77" x 16" with plate shelf side pocket, Size: 19" x 16" (1) Single door enclosed disconnect panel, Size: 30" x 16" x 34" (1) Work table with (2) quart drop in warmers, Size: 84" x 16", with (3) plate shelves under, Size: 36" x 15" (1) Freestanding plate shelf over, (2) tier, stainless steel, Size: 26' x 20", with (4) APW Wyott heating lamps, Size: 48", |          |
|   | Size: 26' x 20"                                                                                                                                                                                                                                                                                                                                                                                                                                                                                                                                                                                                                                                                                                                                                                                                                          | \$23,750 |
| 1 | Alto-Shaam steam cabinet, stainless steel, Model # CTP10-10G on (2) tier stand, with casters, (CT Pro Performance)                                                                                                                                                                                                                                                                                                                                                                                                                                                                                                                                                                                                                                                                                                                       | \$18,500 |
| 1 | Cleveland soup kettle,(40) quart, stainless steel, tilting, manual operating, Model # KEL-40T                                                                                                                                                                                                                                                                                                                                                                                                                                                                                                                                                                                                                                                                                                                                            | \$28,500 |
| 1 | South Bend skillet, Tilting, manual, stainless steel, Size: 48" x 31" x 12"                                                                                                                                                                                                                                                                                                                                                                                                                                                                                                                                                                                                                                                                                                                                                              | \$26,750 |
| 1 | Blodgett convection oven, stacked, (2) door each oven, Size of each oven: 38" x 36" x 34", on stand with casters                                                                                                                                                                                                                                                                                                                                                                                                                                                                                                                                                                                                                                                                                                                         | \$14,250 |
| 1 | Cadco griddle, table top, mobile, Size: 24" x 16"                                                                                                                                                                                                                                                                                                                                                                                                                                                                                                                                                                                                                                                                                                                                                                                        | \$385    |
| 1 | Krowne, Bar sink, (3) well, (2) drying boards, 12" backsplash, straight nozzle faucet, Size: 55" x 22"                                                                                                                                                                                                                                                                                                                                                                                                                                                                                                                                                                                                                                                                                                                                   | \$1,175  |
| 1 | Triple basin sink, stainless steel, straight nozzle faucet, rolled edges, 8" backsplash, (2) drying boards, Overall size: 135" x 25" with (2) tier hanging utensil/pan rack over, Size: 135"                                                                                                                                                                                                                                                                                                                                                                                                                                                                                                                                                                                                                                             | \$2,350  |