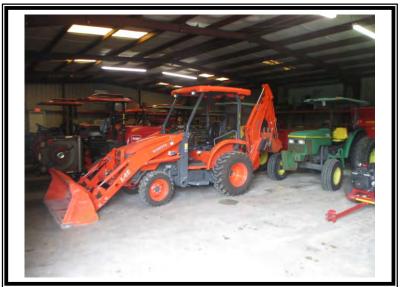

#### **Course Equipment:**

| 1  | Easy Picker ball washer, automatic, Niagara deionizer attachment                                | \$3,250   |
|----|-------------------------------------------------------------------------------------------------|-----------|
| 65 | Club cars, battery charger, canopy, attached bag cover, (2) mounted sand buckets                | \$682,500 |
| 2  | Ingersoll Rand club cars, safety cage attachment, (3) wheel ball grabber attachment, Turf Carry | \$29,000  |
| 2  | Villager club cars, (6) passenger, canopy attachment                                            | \$22,500  |
| 1  | Lightning alert system                                                                          | \$32,500  |

#### **Total Course Equipment**

\$769,750