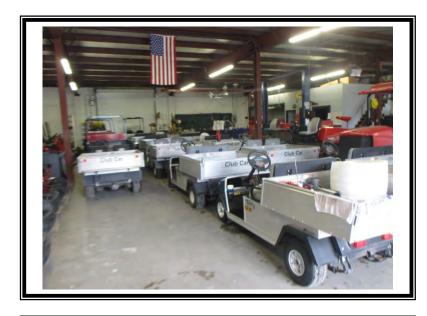

#### **Course Equipment:**

| 1  | Easy Picker ball washer, automatic, Niagara deionizer attachment                                | \$3,250   |
|----|-------------------------------------------------------------------------------------------------|-----------|
| 65 | Club cars, battery charger, canopy, attached bag cover, (2) mounted sand buckets                | \$682,500 |
| 2  | Ingersoll Rand club cars, safety cage attachment, (3) wheel ball grabber attachment, Turf Carry | \$29,000  |
| 2  | Villager club cars, (6) passenger, canopy attachment                                            | \$22,500  |
| 1  | Lightning alert system                                                                          | \$32,500  |

#### **Total Course Equipment**

\$769,750