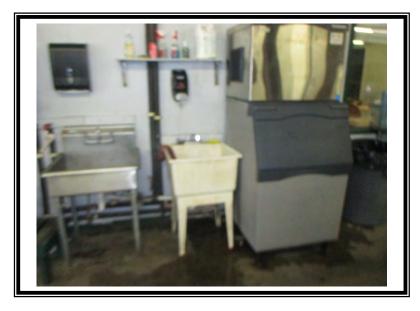

GAB Robins A Division of Cunningham Lindsey

| Audio/video cart, (3) tier, plastic, Size: 24" x 19" x 42"                                                                                           | \$115                                                                                                                                                                                                                                                                                                                                                                                                                                                                                                                                                                                                                                                                                                                                                                                                                                                                                                                                                                                                                                                                                     |
|------------------------------------------------------------------------------------------------------------------------------------------------------|-------------------------------------------------------------------------------------------------------------------------------------------------------------------------------------------------------------------------------------------------------------------------------------------------------------------------------------------------------------------------------------------------------------------------------------------------------------------------------------------------------------------------------------------------------------------------------------------------------------------------------------------------------------------------------------------------------------------------------------------------------------------------------------------------------------------------------------------------------------------------------------------------------------------------------------------------------------------------------------------------------------------------------------------------------------------------------------------|
| Audio/video cart, (3) tier, metal, expanding Size: 32" x 30" x 56"                                                                                   | \$165                                                                                                                                                                                                                                                                                                                                                                                                                                                                                                                                                                                                                                                                                                                                                                                                                                                                                                                                                                                                                                                                                     |
| Audio/video cabinet, wood, (2) door closed base, Size: 30" x 24" x 60"                                                                               | \$285                                                                                                                                                                                                                                                                                                                                                                                                                                                                                                                                                                                                                                                                                                                                                                                                                                                                                                                                                                                                                                                                                     |
| Audio/video cabinet, (4) door, wood, Size: 41" x 24" x 72"                                                                                           | \$395                                                                                                                                                                                                                                                                                                                                                                                                                                                                                                                                                                                                                                                                                                                                                                                                                                                                                                                                                                                                                                                                                     |
| Audio/video cabinets, (4) door, wood, corner, Size: 72" x 35" x 86"                                                                                  | \$2,550                                                                                                                                                                                                                                                                                                                                                                                                                                                                                                                                                                                                                                                                                                                                                                                                                                                                                                                                                                                                                                                                                   |
| Audio/video cabinet, (6) door, wood, Size: 68" x 21" x 72"                                                                                           | \$650                                                                                                                                                                                                                                                                                                                                                                                                                                                                                                                                                                                                                                                                                                                                                                                                                                                                                                                                                                                                                                                                                     |
| Projection screen, Size: 5'                                                                                                                          | \$115                                                                                                                                                                                                                                                                                                                                                                                                                                                                                                                                                                                                                                                                                                                                                                                                                                                                                                                                                                                                                                                                                     |
| TOA Amplifiers, 900 Series 2, Model # A-903MK2                                                                                                       | \$1,155                                                                                                                                                                                                                                                                                                                                                                                                                                                                                                                                                                                                                                                                                                                                                                                                                                                                                                                                                                                                                                                                                   |
| Video Equipment                                                                                                                                      | \$13,180                                                                                                                                                                                                                                                                                                                                                                                                                                                                                                                                                                                                                                                                                                                                                                                                                                                                                                                                                                                                                                                                                  |
| ipment:                                                                                                                                              |                                                                                                                                                                                                                                                                                                                                                                                                                                                                                                                                                                                                                                                                                                                                                                                                                                                                                                                                                                                                                                                                                           |
| Scotsman Ice Machine, stainless steel finish, ice chest,<br>Model # 8948S, Size: 50" x 32" x 48", with Shurflo dual<br>canister water filter         | \$7,350                                                                                                                                                                                                                                                                                                                                                                                                                                                                                                                                                                                                                                                                                                                                                                                                                                                                                                                                                                                                                                                                                   |
| Manitowoc ice maker, stainless steel finish, Model # QY1304, Ice chest, Model # S970, Size: 48" x 33" x 46", with Ecolab water filter, Model # 3G001 | \$6,850                                                                                                                                                                                                                                                                                                                                                                                                                                                                                                                                                                                                                                                                                                                                                                                                                                                                                                                                                                                                                                                                                   |
| Untagged ice machine, stainless steel finish, ice chest Size: 42" x 30" x 48"                                                                        | \$5,500                                                                                                                                                                                                                                                                                                                                                                                                                                                                                                                                                                                                                                                                                                                                                                                                                                                                                                                                                                                                                                                                                   |
| Self-contained cooler, walk in, Size: 9' x 12'                                                                                                       | \$18,200                                                                                                                                                                                                                                                                                                                                                                                                                                                                                                                                                                                                                                                                                                                                                                                                                                                                                                                                                                                                                                                                                  |
| Brown self-contained cooler/freezer, walk in, cooler Size: 10' x 11', freezer Size: 11' x 7'                                                         | \$25,800                                                                                                                                                                                                                                                                                                                                                                                                                                                                                                                                                                                                                                                                                                                                                                                                                                                                                                                                                                                                                                                                                  |
| Self-contained cooler, walk in, Size: 84" x 18' x 7.5'                                                                                               | \$19,500                                                                                                                                                                                                                                                                                                                                                                                                                                                                                                                                                                                                                                                                                                                                                                                                                                                                                                                                                                                                                                                                                  |
| Self-contained cooler, walk in, Size: 90" x 13' x 7.5' 20  GAB ROBINS A Division of Current                                                          | \$18,200                                                                                                                                                                                                                                                                                                                                                                                                                                                                                                                                                                                                                                                                                                                                                                                                                                                                                                                                                                                                                                                                                  |
|                                                                                                                                                      | Audio/video cart, (3) tier, metal, expanding Size: 32" x 30" x 56"  Audio/video cabinet, wood, (2) door closed base, Size: 30" x 24" x 60"  Audio/video cabinet, (4) door, wood, Size: 41" x 24" x 72"  Audio/video cabinets, (4) door, wood, corner, Size: 72" x 35" x 86"  Audio/video cabinet, (6) door, wood, Size: 68" x 21" x 72"  Projection screen, Size: 5'  TOA Amplifiers, 900 Series 2, Model # A-903MK2  Video Equipment  ipment:  Scotsman Ice Machine, stainless steel finish, ice chest, Model # 8948S, Size: 50" x 32" x 48", with Shurflo dual canister water filter  Manitowoc ice maker, stainless steel finish, Model # QY1304, Ice chest, Model # 8970, Size: 48" x 33" x 46", with Ecolab water filter, Model # 3G001  Untagged ice machine, stainless steel finish, ice chest Size: 42" x 30" x 48"  Self-contained cooler, walk in, Size: 9' x 12'  Brown self-contained cooler/freezer, walk in, cooler Size: 10' x 11', freezer Size: 11' x 7'  Self-contained cooler, walk in, Size: 84" x 18' x 7.5'  Self-contained cooler, walk in, Size: 90" x 13' x 7.5' |