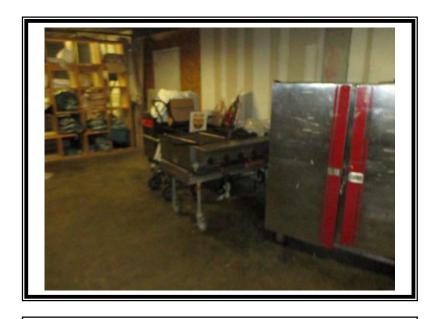

| 1 | True refrigerator, stainless steel, single door, bottom mount Size: 27x30x84", Model # T-23,                    | \$2,450 |
|---|-----------------------------------------------------------------------------------------------------------------|---------|
| 1 | True refrigerator, (2) door, reach-in, bottom mount freezer, Size: 54" x 29" x 83", Model # T-49                | \$2,750 |
| 1 | True Refrigerator cabinet, (4) door, stainless steel, under counter, Size: 84" x 32"                            | \$3,500 |
| 1 | Whirlpool refrigerator/freezer, top mount, Size: 17.5 cu. ft.                                                   | \$750   |
| 1 | Under counter refrigerator, glass door, stainless steel, Size: 24" x 24" x 34"                                  | \$875   |
| 1 | True freezer, single door, reach in, food prep top, Size: 30" x 28" x 36"                                       | \$1,591 |
| 1 | Refrigerated pan cooler, (2) shelf under, Size: 45" x 15"                                                       | \$1,175 |
| 1 | Bunn cooler, (2) door, reach-in, stainless steel top, Size: 60" x 28" with (6) tap counter top dispenser        | \$5,500 |
| 1 | True Cooler, (3) door, reach-in, stainless steel top, Size: 88" x 32"                                           | \$2,500 |
| 1 | True Cooler, top load, Stainless steel top, single sliding door, Size: 36" x 28"                                | \$1,875 |
| 1 | Danby keg cooler with tap, single door, Size: 24" x 23" x 36", on transport                                     | \$775   |
| 3 | Krowne under counter ice bins, stainless steel, 8" backsplash, with 30" single row bottle well, Size: 30" x 24" | \$4,350 |
| 1 | American Range, (10) burner, double oven, Stainless steel, Pan shelf over, Size: 63" wide x 30" deep            | \$8,750 |
| 1 | American Range, (3) burner, countertop grill, stainless steel, Size: 36" x 24"                                  | \$2,900 |
| 1 | American Range, (3) burner griddle, countertop, stainless steel, Size: 36" x 33"                                | \$2,900 |

| 2 | Frialator deep fryers, (2) baskets                                                                                                                                                                                                                                                                                                                                                                                                                                                                                                                                                                                                                                                                                                                                                                                                       | \$2,850  |
|---|------------------------------------------------------------------------------------------------------------------------------------------------------------------------------------------------------------------------------------------------------------------------------------------------------------------------------------------------------------------------------------------------------------------------------------------------------------------------------------------------------------------------------------------------------------------------------------------------------------------------------------------------------------------------------------------------------------------------------------------------------------------------------------------------------------------------------------------|----------|
| 1 | Custom plating station: stainless steel, including: (1) hot food table with drop in (2) pan well, drop in dipper well with spigot, (2) shelf under, countertop cheese melter, Model # SAA8003, Size: 84" x 42" (2) True two-door refrigeration salad/sandwich prep tables, stainless steel finish, Size: 60" x 34" x 32" (1) Work table, (2) shelf under, drop in dipper well with spigot, Size: 84" x 40" (1) Refrigerated table attachment, (6) well station, Size: 77" x 16" with plate shelf side pocket, Size: 19" x 16" (1) Single door enclosed disconnect panel, Size: 30" x 16" x 34" (1) Work table with (2) quart drop in warmers, Size: 84" x 16", with (3) plate shelves under, Size: 36" x 15" (1) Freestanding plate shelf over, (2) tier, stainless steel, Size: 26' x 20", with (4) APW Wyott heating lamps, Size: 48", |          |
|   | Size: 26' x 20"                                                                                                                                                                                                                                                                                                                                                                                                                                                                                                                                                                                                                                                                                                                                                                                                                          | \$23,750 |
| 1 | Alto-Shaam steam cabinet, stainless steel, Model # CTP10-10G on (2) tier stand, with casters, (CT Pro Performance)                                                                                                                                                                                                                                                                                                                                                                                                                                                                                                                                                                                                                                                                                                                       | \$18,500 |
| 1 | Cleveland soup kettle,(40) quart, stainless steel, tilting, manual operating, Model # KEL-40T                                                                                                                                                                                                                                                                                                                                                                                                                                                                                                                                                                                                                                                                                                                                            | \$28,500 |
| 1 | South Bend skillet, Tilting, manual, stainless steel, Size: 48" x 31" x 12"                                                                                                                                                                                                                                                                                                                                                                                                                                                                                                                                                                                                                                                                                                                                                              | \$26,750 |
| 1 | Blodgett convection oven, stacked, (2) door each oven, Size of each oven: 38" x 36" x 34", on stand with casters                                                                                                                                                                                                                                                                                                                                                                                                                                                                                                                                                                                                                                                                                                                         | \$14,250 |
| 1 | Cadco griddle, table top, mobile, Size: 24" x 16"                                                                                                                                                                                                                                                                                                                                                                                                                                                                                                                                                                                                                                                                                                                                                                                        | \$385    |
| 1 | Krowne, Bar sink, (3) well, (2) drying boards, 12" backsplash, straight nozzle faucet, Size: 55" x 22"                                                                                                                                                                                                                                                                                                                                                                                                                                                                                                                                                                                                                                                                                                                                   | \$1,175  |
| 1 | Triple basin sink, stainless steel, straight nozzle faucet, rolled edges, 8" backsplash, (2) drying boards, Overall size: 135" x 25" with (2) tier hanging utensil/pan rack over, Size: 135"                                                                                                                                                                                                                                                                                                                                                                                                                                                                                                                                                                                                                                             | \$2,350  |

| 1 | Dishwashing station: L shaped, dirty dish table, Size:120" x 48", surface mounted trough, Size: 84" x 5" x 5", shelf under, Size: 84" x 48", mounted shelf over, dish rack guide, Size: 120" x 24", Single well sink, with flexible wash arm over, Size: 20" x 19" x 10", ISE garbage disposal, Model # SS-500, (1) Champion pass thru dishwasher, Model # 44DRWS, clean dish table:8" backsplash, rolled edges, Size: 53" x 28" | \$25,000 |
|---|----------------------------------------------------------------------------------------------------------------------------------------------------------------------------------------------------------------------------------------------------------------------------------------------------------------------------------------------------------------------------------------------------------------------------------|----------|
| 1 | Double well sink, with drying boards, each well Size: 28" x 20" x 12", rolled edges, 4" back splash, (1) straight nozzle faucet, stainless steel, overall size: 144" x 28", shelf under, freestanding shelf over, Size: 144" x 18"                                                                                                                                                                                               | \$1,875  |
| 1 | Hand wash station, shelf under, Size: 24" x 40" with straight nozzle faucet                                                                                                                                                                                                                                                                                                                                                      | \$275    |
| 1 | Bar sink, under counter, stainless steel, curved top faucet, 8" backsplash, Size: 18" x 17" with 18" x 7" bottle well front                                                                                                                                                                                                                                                                                                      | \$375    |
| 1 | Work table, stainless steel, Size: 163x32" with mounted shelf over Size: 163x15", (2) shelf under, Size: 48x31"                                                                                                                                                                                                                                                                                                                  | \$2,500  |
| 1 | Work table, stainless steel, rolled edge, Size: 128" x 29" with 5" backsplash, single well sink, curved top faucet, (2) center drawers                                                                                                                                                                                                                                                                                           | \$2,350  |
| 1 | Work table, stainless steel, rolled edges, Size: 118" x 29" with 5" backsplash, 36" x 5" drain pocket, single well sink, Size: 20" x 20" x 8", curved top faucet, mounted stainless steel shelf over, Size: 118" x 14"                                                                                                                                                                                                           | \$2,375  |
| 2 | Work tables, stainless steel, shelf under, (1) manual can opener, (1) power service, Size: 119" x 30"                                                                                                                                                                                                                                                                                                                            | \$1,650  |
| 1 | Prep table, stainless steel, rolled edges, center drawer, shelf under, Size: 60" x 29" with 5" backsplash, with single well sink, Size: 20" x 18" x 9", curved arm faucet                                                                                                                                                                                                                                                        | \$1,100  |
| 1 | Prep Table, (2) shelf under, stainless steel top, Size: 60" x 16"                                                                                                                                                                                                                                                                                                                                                                | \$650    |