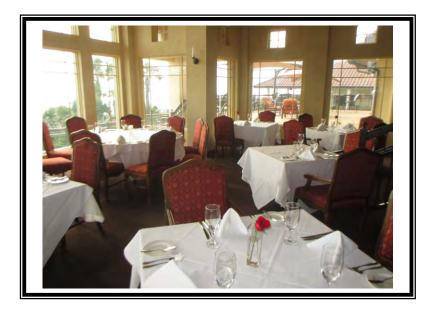

#### **SUMMARY**

|                                   | REPLACEMENT |
|-----------------------------------|-------------|
| DESCRIPTION                       | COST        |
|                                   |             |
| Office Equipment                  | \$62,590    |
| Maintenance Equipment             | \$50,490    |
| Course Equipment                  | \$769,750   |
| Audio/Video Equipment             | \$13,180    |
| Kitchen Equipment                 | \$429,701   |
| Outdoor Furniture                 | \$26,270    |
| Cabinetry/Racking                 | \$49,100    |
| Seating                           | \$118,080   |
| Desks                             | \$32,915    |
| Tables                            | \$46,360    |
| Bookcases                         | \$1,540     |
| Miscellaneous                     | \$101,145   |
| <b>Grand Total Golf Clubhouse</b> | \$1,701,121 |

| 1                  | Kitchenaid 3 quart mixer                                                                                                                                                                                                                                                                                                                                                                                                                                                                                                                                              | \$300     |
|--------------------|-----------------------------------------------------------------------------------------------------------------------------------------------------------------------------------------------------------------------------------------------------------------------------------------------------------------------------------------------------------------------------------------------------------------------------------------------------------------------------------------------------------------------------------------------------------------------|-----------|
| 1                  | Cres Cor heat cabinet, (2) door, stainless steel, mobile, Model # CCB120A, Size: 57" x 27" x 68"                                                                                                                                                                                                                                                                                                                                                                                                                                                                      | \$8,250   |
| 1                  | Lot of transports including: (1) Can rack, (10) tier, metal, Size: 30" x 37" x 74" (8) Utility Cart, (2) tier, plastic, Size: 40" x 25" (1) Utility cart, (2) tier, plastic, Size: 30" x 18" (1) Utility cart, (3) tier, stainless steel, Size: 28" x 19" x 34" (1) Utility cart, (3) tier, plastic, 30" x 18" (1) Utility Cart, (3) tier, metal/plastic shelves, 30" x 17" (1) Serving cart, (2) tier, wood, Size: 51" x 16" x 30" (2) Pan transport, (10) pan capacity, metal, Size: 24" x 27" x 69" (5) Pan transport, (20) pan capacity, metal, Size: 24" x 28" x |           |
|                    | 68"                                                                                                                                                                                                                                                                                                                                                                                                                                                                                                                                                                   | \$6,495   |
| 1                  | Lot of pots and pans and cooking utensils, various styles                                                                                                                                                                                                                                                                                                                                                                                                                                                                                                             | \$25,000  |
| 1                  | Lot of table place settings, utensils, glassware, various                                                                                                                                                                                                                                                                                                                                                                                                                                                                                                             | \$30,000  |
| 1                  | Lot of chaffing service, stainless steel, various                                                                                                                                                                                                                                                                                                                                                                                                                                                                                                                     | \$28,000  |
| 1                  | Lot of kitchen equipment including dunnage racks (5), dish transport, plastic, Size: 30" x 40" x 36", (12) tray jacks, dish wash racks, ingredient bins, machine stand, stainless steel, rolled edges, shelf under, Size: 25" x 32", linens, organizers                                                                                                                                                                                                                                                                                                               | \$3,500   |
| Total Kitche       | n Equipment                                                                                                                                                                                                                                                                                                                                                                                                                                                                                                                                                           | \$429,701 |
| Outdoor Furniture: |                                                                                                                                                                                                                                                                                                                                                                                                                                                                                                                                                                       |           |
| 7                  | Outdoor chairs, metal/vinyl, with foot rest                                                                                                                                                                                                                                                                                                                                                                                                                                                                                                                           | \$185     |
| 1                  | Outdoor table, metal/solid plastic top, Size: 30" x 24"                                                                                                                                                                                                                                                                                                                                                                                                                                                                                                               | \$150     |
| 2                  | Outdoor picnic tables, wood, Size: 8'                                                                                                                                                                                                                                                                                                                                                                                                                                                                                                                                 | \$800     |
| 1                  | Canopy, aluminum frame/vinyl cover, Size: 93" x 216"                                                                                                                                                                                                                                                                                                                                                                                                                                                                                                                  | \$1,500   |