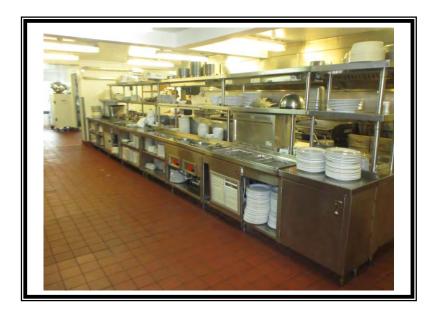

| 1 | Dishwashing station: L shaped, dirty dish table, Size:120" x 48", surface mounted trough, Size: 84" x 5" x 5", shelf under, Size: 84" x 48", mounted shelf over, dish rack guide, Size: 120" x 24", Single well sink, with flexible wash arm over, Size: 20" x 19" x 10", ISE garbage disposal, Model # SS-500, (1) Champion pass thru dishwasher, Model # 44DRWS, clean dish table:8" backsplash, rolled edges, Size: 53" x 28" | \$25,000 |
|---|----------------------------------------------------------------------------------------------------------------------------------------------------------------------------------------------------------------------------------------------------------------------------------------------------------------------------------------------------------------------------------------------------------------------------------|----------|
| 1 | Double well sink, with drying boards, each well Size: 28" x 20" x 12", rolled edges, 4" back splash, (1) straight nozzle faucet, stainless steel, overall size: 144" x 28", shelf under, freestanding shelf over, Size: 144" x 18"                                                                                                                                                                                               | \$1,875  |
| 1 | Hand wash station, shelf under, Size: 24" x 40" with straight nozzle faucet                                                                                                                                                                                                                                                                                                                                                      | \$275    |
| 1 | Bar sink, under counter, stainless steel, curved top faucet, 8" backsplash, Size: 18" x 17" with 18" x 7" bottle well front                                                                                                                                                                                                                                                                                                      | \$375    |
| 1 | Work table, stainless steel, Size: 163x32" with mounted shelf over Size: 163x15", (2) shelf under, Size: 48x31"                                                                                                                                                                                                                                                                                                                  | \$2,500  |
| 1 | Work table, stainless steel, rolled edge, Size: 128" x 29" with 5" backsplash, single well sink, curved top faucet, (2) center drawers                                                                                                                                                                                                                                                                                           | \$2,350  |
| 1 | Work table, stainless steel, rolled edges, Size: 118" x 29" with 5" backsplash, 36" x 5" drain pocket, single well sink, Size: 20" x 20" x 8", curved top faucet, mounted stainless steel shelf over, Size: 118" x 14"                                                                                                                                                                                                           | \$2,375  |
| 2 | Work tables, stainless steel, shelf under, (1) manual can opener, (1) power service, Size: 119" x 30"                                                                                                                                                                                                                                                                                                                            | \$1,650  |
| 1 | Prep table, stainless steel, rolled edges, center drawer, shelf under, Size: 60" x 29" with 5" backsplash, with single well sink, Size: 20" x 18" x 9", curved arm faucet                                                                                                                                                                                                                                                        | \$1,100  |
| 1 | Prep Table, (2) shelf under, stainless steel top, Size: 60" x 16"                                                                                                                                                                                                                                                                                                                                                                | \$650    |

| 1 | Magic Chef microwave                                                                                           | \$175   |
|---|----------------------------------------------------------------------------------------------------------------|---------|
| 1 | Bunn Ice Tea Brewer, Model # TB3                                                                               | \$580   |
| 2 | Royal Cup coffee brewers, Model # ICB-DVTall Serial # ICB0021521                                               | \$1,950 |
| 1 | Vacmaster food saver, counter top, Model $\#$ VP 321 , stainless steel, on stand with casters, Size: 24" x 28" | \$2,250 |
| 1 | Kitchenaide mixer, (5) quart, countertop, commercial grade                                                     | \$600   |
| 1 | Amville mixer, floor style, (30) quarts, Model # MIX9130                                                       | \$4,850 |
| 1 | Waring hand mixer, (9) speed                                                                                   | \$875   |
| 1 | Robot Coupe, Processor                                                                                         | \$900   |
| 1 | Bella Juicer, Commercial                                                                                       | \$100   |
| 1 | Hotdog merchandiser countertop, (14) rollers, stainless steel, Size: 27" x 24"                                 | \$600   |
| 1 | Soft pretzel warmer and display, countertop, Model # 825 Size: 20" x 20" x 30"                                 | \$350   |
| 1 | Hobart Meat slicer Model # 26V                                                                                 | \$3,500 |
| 1 | Vizerba meat slicer, counter-top, stainless steel, Model # SE12                                                | \$3,750 |
| 1 | Portable oil filtration unit, untagged                                                                         | \$2,975 |
| 1 | Panini grill, (2) station                                                                                      | \$1,375 |
| 2 | Carbons waffle makers                                                                                          | \$1,000 |
| 1 | Cadcos grill, countertop, Size: 12" x 33"                                                                      | \$475   |
| 1 | Wyott AT-Express toaster                                                                                       | \$1,150 |

| 1                  | Kitchenaid 3 quart mixer                                                                                                                                                                                                                                                                                                                                                                                                                                                                                                                                              | \$300     |
|--------------------|-----------------------------------------------------------------------------------------------------------------------------------------------------------------------------------------------------------------------------------------------------------------------------------------------------------------------------------------------------------------------------------------------------------------------------------------------------------------------------------------------------------------------------------------------------------------------|-----------|
| 1                  | Cres Cor heat cabinet, (2) door, stainless steel, mobile, Model # CCB120A, Size: 57" x 27" x 68"                                                                                                                                                                                                                                                                                                                                                                                                                                                                      | \$8,250   |
| 1                  | Lot of transports including: (1) Can rack, (10) tier, metal, Size: 30" x 37" x 74" (8) Utility Cart, (2) tier, plastic, Size: 40" x 25" (1) Utility cart, (2) tier, plastic, Size: 30" x 18" (1) Utility cart, (3) tier, stainless steel, Size: 28" x 19" x 34" (1) Utility cart, (3) tier, plastic, 30" x 18" (1) Utility Cart, (3) tier, metal/plastic shelves, 30" x 17" (1) Serving cart, (2) tier, wood, Size: 51" x 16" x 30" (2) Pan transport, (10) pan capacity, metal, Size: 24" x 27" x 69" (5) Pan transport, (20) pan capacity, metal, Size: 24" x 28" x |           |
|                    | 68"                                                                                                                                                                                                                                                                                                                                                                                                                                                                                                                                                                   | \$6,495   |
| 1                  | Lot of pots and pans and cooking utensils, various styles                                                                                                                                                                                                                                                                                                                                                                                                                                                                                                             | \$25,000  |
| 1                  | Lot of table place settings, utensils, glassware, various                                                                                                                                                                                                                                                                                                                                                                                                                                                                                                             | \$30,000  |
| 1                  | Lot of chaffing service, stainless steel, various                                                                                                                                                                                                                                                                                                                                                                                                                                                                                                                     | \$28,000  |
| 1                  | Lot of kitchen equipment including dunnage racks (5), dish transport, plastic, Size: 30" x 40" x 36", (12) tray jacks, dish wash racks, ingredient bins, machine stand, stainless steel, rolled edges, shelf under, Size: 25" x 32", linens, organizers                                                                                                                                                                                                                                                                                                               | \$3,500   |
| Total Kitche       | n Equipment                                                                                                                                                                                                                                                                                                                                                                                                                                                                                                                                                           | \$429,701 |
| Outdoor Furniture: |                                                                                                                                                                                                                                                                                                                                                                                                                                                                                                                                                                       |           |
| 7                  | Outdoor chairs, metal/vinyl, with foot rest                                                                                                                                                                                                                                                                                                                                                                                                                                                                                                                           | \$185     |
| 1                  | Outdoor table, metal/solid plastic top, Size: 30" x 24"                                                                                                                                                                                                                                                                                                                                                                                                                                                                                                               | \$150     |
| 2                  | Outdoor picnic tables, wood, Size: 8'                                                                                                                                                                                                                                                                                                                                                                                                                                                                                                                                 | \$800     |
| 1                  | Canopy, aluminum frame/vinyl cover, Size: 93" x 216"                                                                                                                                                                                                                                                                                                                                                                                                                                                                                                                  | \$1,500   |