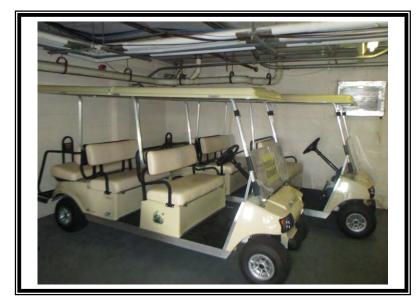

#### **Course Equipment:**

| 1  | Easy Picker ball washer, automatic, Niagara deionizer attachment                                | \$3,250   |
|----|-------------------------------------------------------------------------------------------------|-----------|
| 65 | Club cars, battery charger, canopy, attached bag cover, (2) mounted sand buckets                | \$682,500 |
| 2  | Ingersoll Rand club cars, safety cage attachment, (3) wheel ball grabber attachment, Turf Carry | \$29,000  |
| 2  | Villager club cars, (6) passenger, canopy attachment                                            | \$22,500  |
| 1  | Lightning alert system                                                                          | \$32,500  |