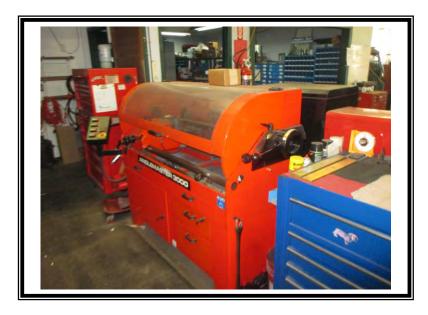

| 1 | Husqvarna leaf blowers, Model # 125B                                                                         | \$135    |
|---|--------------------------------------------------------------------------------------------------------------|----------|
| 1 | Black and Decker workmake 550 portable project center and vice                                               | \$200    |
| 1 | Sears Craftsmen drill press, floor model, various speeds, Size: 15.5"                                        | \$395    |
| 1 | Rigid miter saw on stand, with dust collector, Size: 12" blade                                               | \$415    |
| 1 | Rigid table saw, adjustable tabletop, with guide, Size: 54" x 30", Model # R4512, Size: 10" blade            | \$425    |
| 1 | DeWalt air compressor, (15) gallon tank                                                                      | \$400    |
| 1 | Campbell Hausfeld air compressor, mobile, Model # WL650203AJ                                                 | \$335    |
| 1 | Pressure washer, gas fired                                                                                   | \$1,500  |
| 1 | Genie aerial platform, battery powered, Model AWP2-20S                                                       | \$24,500 |
| 1 | Pallet jack transport, 5000 LB capacity                                                                      | \$450    |
| 1 | Flatbed transport, plastic/metal, Size: 48x22"                                                               | \$115    |
| 1 | Parts organizer, metal, (112) slots, Size: 36x12x68"                                                         | \$265    |
| 1 | Flammable storage cabinet, single door, Size: 30x16x43"                                                      | \$475    |
| 1 | Flammable storage cabinet, (2) door, Size: 32x32x65"                                                         | \$1,175  |
| 1 | Lot of step ladders, fiberglass: (1) - 8' (2) - 5' (1) - 4' (1) - 2' (1) - little giant ladder system, metal | \$485    |
| 1 | Lot of extension ladders, metal (1) 24'                                                                      |          |
|   | (1) 30'                                                                                                      | \$350    |