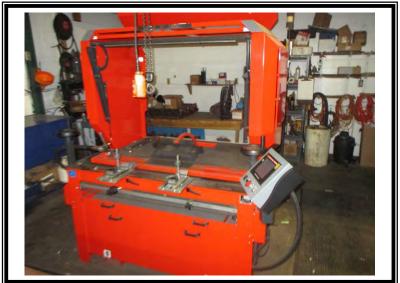

| 1 | Husqvarna leaf blowers, Model # 125B                                                                         | \$135    |
|---|--------------------------------------------------------------------------------------------------------------|----------|
| 1 | Black and Decker workmake 550 portable project center and vice                                               | \$200    |
| 1 | Sears Craftsmen drill press, floor model, various speeds, Size: 15.5"                                        | \$395    |
| 1 | Rigid miter saw on stand, with dust collector, Size: 12" blade                                               | \$415    |
| 1 | Rigid table saw, adjustable tabletop, with guide, Size: 54" x 30", Model # R4512, Size: 10" blade            | \$425    |
| 1 | DeWalt air compressor, (15) gallon tank                                                                      | \$400    |
| 1 | Campbell Hausfeld air compressor, mobile, Model # WL650203AJ                                                 | \$335    |
| 1 | Pressure washer, gas fired                                                                                   | \$1,500  |
| 1 | Genie aerial platform, battery powered, Model AWP2-20S                                                       | \$24,500 |
| 1 | Pallet jack transport, 5000 LB capacity                                                                      | \$450    |
| 1 | Flatbed transport, plastic/metal, Size: 48x22"                                                               | \$115    |
| 1 | Parts organizer, metal, (112) slots, Size: 36x12x68"                                                         | \$265    |
| 1 | Flammable storage cabinet, single door, Size: 30x16x43"                                                      | \$475    |
| 1 | Flammable storage cabinet, (2) door, Size: 32x32x65"                                                         | \$1,175  |
| 1 | Lot of step ladders, fiberglass: (1) - 8' (2) - 5' (1) - 4' (1) - 2' (1) - little giant ladder system, metal | \$485    |
| 1 | Lot of extension ladders, metal (1) 24'                                                                      |          |
|   | (1) 30'                                                                                                      | \$350    |