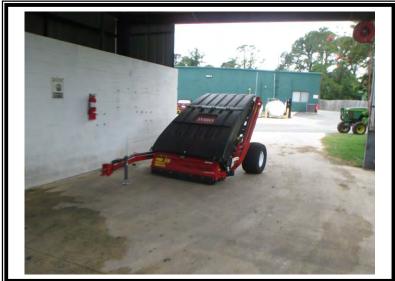

#### **Course Equipment:**

| 1  | Easy Picker ball washer, automatic, Niagara deionizer attachment                                | \$3,250   |
|----|-------------------------------------------------------------------------------------------------|-----------|
| 65 | Club cars, battery charger, canopy, attached bag cover, (2) mounted sand buckets                | \$682,500 |
| 2  | Ingersoll Rand club cars, safety cage attachment, (3) wheel ball grabber attachment, Turf Carry | \$29,000  |
| 2  | Villager club cars, (6) passenger, canopy attachment                                            | \$22,500  |
| 1  | Lightning alert system                                                                          | \$32,500  |

#### **Total Course Equipment**

\$769,750