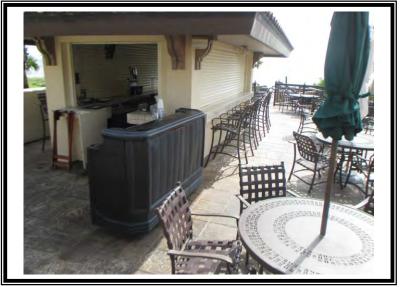

#### **Course Equipment:**

| 1  | Easy Picker ball washer, automatic, Niagara deionizer attachment                                | \$3,250   |
|----|-------------------------------------------------------------------------------------------------|-----------|
| 65 | Club cars, battery charger, canopy, attached bag cover, (2) mounted sand buckets                | \$682,500 |
| 2  | Ingersoll Rand club cars, safety cage attachment, (3) wheel ball grabber attachment, Turf Carry | \$29,000  |
| 2  | Villager club cars, (6) passenger, canopy attachment                                            | \$22,500  |
| 1  | Lightning alert system                                                                          | \$32,500  |

#### **Total Course Equipment**

\$769,750