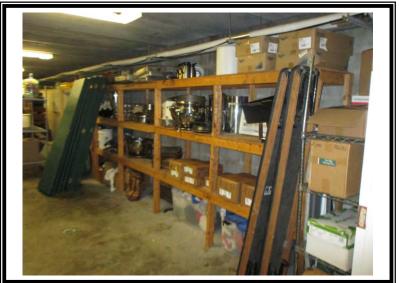

Lot of misc. maintenance items including furniture movers, hand tools, yard tools, gas cans, floor squeegees, dollies, floor fan, electric/battery tools, toolboxes, (2) custom cabinets on casters, parking lot paint machine, mop buckets with wringer, torch attachments, hoses, gauges, interchangeable ends, extension cords, wagon, (3) dehumidifiers, blueprint transport, hanging, Size: 30" x 50", floor scale, 110lb cap., (3) shop vacuums, (2.5) gallon, mobile, (2) garment transports, (2) Hampton Bay floor fans, Size: 26" dia., mobile air tank, 10 gal., (2) Registry carpet drying blower, (7) flood lights with stand, saw horses, safety cones