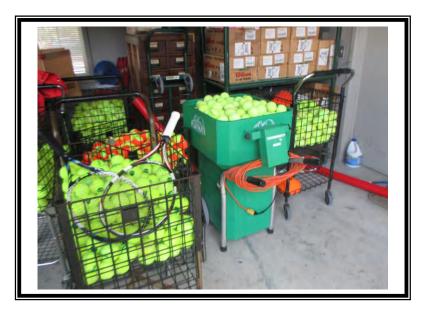

#### **Course Equipment:**

| 1  | Easy Picker ball washer, automatic, Niagara deionizer attachment                                | \$3,250   |
|----|-------------------------------------------------------------------------------------------------|-----------|
| 65 | Club cars, battery charger, canopy, attached bag cover, (2) mounted sand buckets                | \$682,500 |
| 2  | Ingersoll Rand club cars, safety cage attachment, (3) wheel ball grabber attachment, Turf Carry | \$29,000  |
| 2  | Villager club cars, (6) passenger, canopy attachment                                            | \$22,500  |
| 1  | Lightning alert system                                                                          | \$32,500  |

#### **Total Course Equipment**

\$769,750