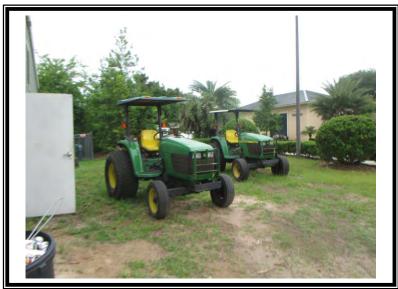

#### **Course Equipment:**

| 1  | Easy Picker ball washer, automatic, Niagara deionizer attachment                                | \$3,250   |
|----|-------------------------------------------------------------------------------------------------|-----------|
| 65 | Club cars, battery charger, canopy, attached bag cover, (2) mounted sand buckets                | \$682,500 |
| 2  | Ingersoll Rand club cars, safety cage attachment, (3) wheel ball grabber attachment, Turf Carry | \$29,000  |
| 2  | Villager club cars, (6) passenger, canopy attachment                                            | \$22,500  |
| 1  | Lightning alert system                                                                          | \$32,500  |

#### **Total Course Equipment**

\$769,750