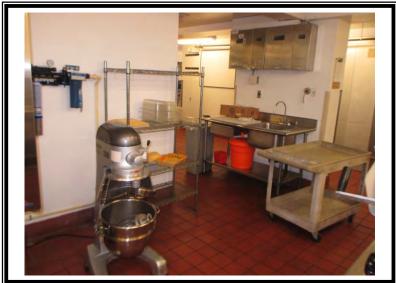

| 1 | Magic Chef microwave                                                                                           | \$175   |
|---|----------------------------------------------------------------------------------------------------------------|---------|
| 1 | Bunn Ice Tea Brewer, Model # TB3                                                                               | \$580   |
| 2 | Royal Cup coffee brewers, Model # ICB-DVTall Serial # ICB0021521                                               | \$1,950 |
| 1 | Vacmaster food saver, counter top, Model $\#$ VP 321 , stainless steel, on stand with casters, Size: 24" x 28" | \$2,250 |
| 1 | Kitchenaide mixer, (5) quart, countertop, commercial grade                                                     | \$600   |
| 1 | Amville mixer, floor style, (30) quarts, Model # MIX9130                                                       | \$4,850 |
| 1 | Waring hand mixer, (9) speed                                                                                   | \$875   |
| 1 | Robot Coupe, Processor                                                                                         | \$900   |
| 1 | Bella Juicer, Commercial                                                                                       | \$100   |
| 1 | Hotdog merchandiser countertop, (14) rollers, stainless steel, Size: 27" x 24"                                 | \$600   |
| 1 | Soft pretzel warmer and display, countertop, Model # 825 Size: 20" x 20" x 30"                                 | \$350   |
| 1 | Hobart Meat slicer Model # 26V                                                                                 | \$3,500 |
| 1 | Vizerba meat slicer, counter-top, stainless steel, Model # SE12                                                | \$3,750 |
| 1 | Portable oil filtration unit, untagged                                                                         | \$2,975 |
| 1 | Panini grill, (2) station                                                                                      | \$1,375 |
| 2 | Carbons waffle makers                                                                                          | \$1,000 |
| 1 | Cadcos grill, countertop, Size: 12" x 33"                                                                      | \$475   |
| 1 | Wyott AT-Express toaster                                                                                       | \$1,150 |

| 1                  | Kitchenaid 3 quart mixer                                                                                                                                                                                                                                                                                                                                                                                                                                                                                                                                              | \$300     |
|--------------------|-----------------------------------------------------------------------------------------------------------------------------------------------------------------------------------------------------------------------------------------------------------------------------------------------------------------------------------------------------------------------------------------------------------------------------------------------------------------------------------------------------------------------------------------------------------------------|-----------|
| 1                  | Cres Cor heat cabinet, (2) door, stainless steel, mobile, Model # CCB120A, Size: 57" x 27" x 68"                                                                                                                                                                                                                                                                                                                                                                                                                                                                      | \$8,250   |
| 1                  | Lot of transports including: (1) Can rack, (10) tier, metal, Size: 30" x 37" x 74" (8) Utility Cart, (2) tier, plastic, Size: 40" x 25" (1) Utility cart, (2) tier, plastic, Size: 30" x 18" (1) Utility cart, (3) tier, stainless steel, Size: 28" x 19" x 34" (1) Utility cart, (3) tier, plastic, 30" x 18" (1) Utility Cart, (3) tier, metal/plastic shelves, 30" x 17" (1) Serving cart, (2) tier, wood, Size: 51" x 16" x 30" (2) Pan transport, (10) pan capacity, metal, Size: 24" x 27" x 69" (5) Pan transport, (20) pan capacity, metal, Size: 24" x 28" x |           |
|                    | 68"                                                                                                                                                                                                                                                                                                                                                                                                                                                                                                                                                                   | \$6,495   |
| 1                  | Lot of pots and pans and cooking utensils, various styles                                                                                                                                                                                                                                                                                                                                                                                                                                                                                                             | \$25,000  |
| 1                  | Lot of table place settings, utensils, glassware, various                                                                                                                                                                                                                                                                                                                                                                                                                                                                                                             | \$30,000  |
| 1                  | Lot of chaffing service, stainless steel, various                                                                                                                                                                                                                                                                                                                                                                                                                                                                                                                     | \$28,000  |
| 1                  | Lot of kitchen equipment including dunnage racks (5), dish transport, plastic, Size: 30" x 40" x 36", (12) tray jacks, dish wash racks, ingredient bins, machine stand, stainless steel, rolled edges, shelf under, Size: 25" x 32", linens, organizers                                                                                                                                                                                                                                                                                                               | \$3,500   |
| Total Kitche       | n Equipment                                                                                                                                                                                                                                                                                                                                                                                                                                                                                                                                                           | \$429,701 |
| Outdoor Furniture: |                                                                                                                                                                                                                                                                                                                                                                                                                                                                                                                                                                       |           |
| 7                  | Outdoor chairs, metal/vinyl, with foot rest                                                                                                                                                                                                                                                                                                                                                                                                                                                                                                                           | \$185     |
| 1                  | Outdoor table, metal/solid plastic top, Size: 30" x 24"                                                                                                                                                                                                                                                                                                                                                                                                                                                                                                               | \$150     |
| 2                  | Outdoor picnic tables, wood, Size: 8'                                                                                                                                                                                                                                                                                                                                                                                                                                                                                                                                 | \$800     |
| 1                  | Canopy, aluminum frame/vinyl cover, Size: 93" x 216"                                                                                                                                                                                                                                                                                                                                                                                                                                                                                                                  | \$1,500   |