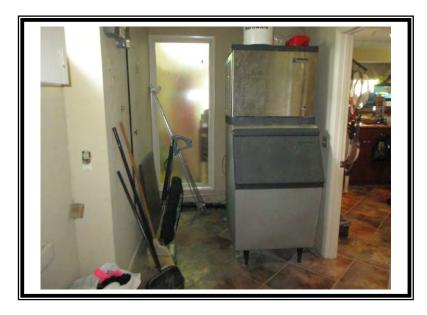

GAB Robins A Division of Cunningham Lindsey

| Audio/video cart, (3) tier, plastic, Size: 24" x 19" x 42"                                                                                           | \$115                                                                                                                                                                                                                                                                                                                                                                                                                                                                                                                                                                                                                                                                                                                                                                                                                                                                                                                                                                                                                                                                                     |
|------------------------------------------------------------------------------------------------------------------------------------------------------|-------------------------------------------------------------------------------------------------------------------------------------------------------------------------------------------------------------------------------------------------------------------------------------------------------------------------------------------------------------------------------------------------------------------------------------------------------------------------------------------------------------------------------------------------------------------------------------------------------------------------------------------------------------------------------------------------------------------------------------------------------------------------------------------------------------------------------------------------------------------------------------------------------------------------------------------------------------------------------------------------------------------------------------------------------------------------------------------|
| Audio/video cart, (3) tier, metal, expanding Size: 32" x 30" x 56"                                                                                   | \$165                                                                                                                                                                                                                                                                                                                                                                                                                                                                                                                                                                                                                                                                                                                                                                                                                                                                                                                                                                                                                                                                                     |
| Audio/video cabinet, wood, (2) door closed base, Size: 30" x 24" x 60"                                                                               | \$285                                                                                                                                                                                                                                                                                                                                                                                                                                                                                                                                                                                                                                                                                                                                                                                                                                                                                                                                                                                                                                                                                     |
| Audio/video cabinet, (4) door, wood, Size: 41" x 24" x 72"                                                                                           | \$395                                                                                                                                                                                                                                                                                                                                                                                                                                                                                                                                                                                                                                                                                                                                                                                                                                                                                                                                                                                                                                                                                     |
| Audio/video cabinets, (4) door, wood, corner, Size: 72" x 35" x 86"                                                                                  | \$2,550                                                                                                                                                                                                                                                                                                                                                                                                                                                                                                                                                                                                                                                                                                                                                                                                                                                                                                                                                                                                                                                                                   |
| Audio/video cabinet, (6) door, wood, Size: 68" x 21" x 72"                                                                                           | \$650                                                                                                                                                                                                                                                                                                                                                                                                                                                                                                                                                                                                                                                                                                                                                                                                                                                                                                                                                                                                                                                                                     |
| Projection screen, Size: 5'                                                                                                                          | \$115                                                                                                                                                                                                                                                                                                                                                                                                                                                                                                                                                                                                                                                                                                                                                                                                                                                                                                                                                                                                                                                                                     |
| TOA Amplifiers, 900 Series 2, Model # A-903MK2                                                                                                       | \$1,155                                                                                                                                                                                                                                                                                                                                                                                                                                                                                                                                                                                                                                                                                                                                                                                                                                                                                                                                                                                                                                                                                   |
| Video Equipment                                                                                                                                      | \$13,180                                                                                                                                                                                                                                                                                                                                                                                                                                                                                                                                                                                                                                                                                                                                                                                                                                                                                                                                                                                                                                                                                  |
| ipment:                                                                                                                                              |                                                                                                                                                                                                                                                                                                                                                                                                                                                                                                                                                                                                                                                                                                                                                                                                                                                                                                                                                                                                                                                                                           |
| Scotsman Ice Machine, stainless steel finish, ice chest,<br>Model # 8948S, Size: 50" x 32" x 48", with Shurflo dual<br>canister water filter         | \$7,350                                                                                                                                                                                                                                                                                                                                                                                                                                                                                                                                                                                                                                                                                                                                                                                                                                                                                                                                                                                                                                                                                   |
| Manitowoc ice maker, stainless steel finish, Model # QY1304, Ice chest, Model # S970, Size: 48" x 33" x 46", with Ecolab water filter, Model # 3G001 | \$6,850                                                                                                                                                                                                                                                                                                                                                                                                                                                                                                                                                                                                                                                                                                                                                                                                                                                                                                                                                                                                                                                                                   |
| Untagged ice machine, stainless steel finish, ice chest Size: 42" x 30" x 48"                                                                        | \$5,500                                                                                                                                                                                                                                                                                                                                                                                                                                                                                                                                                                                                                                                                                                                                                                                                                                                                                                                                                                                                                                                                                   |
| Self-contained cooler, walk in, Size: 9' x 12'                                                                                                       | \$18,200                                                                                                                                                                                                                                                                                                                                                                                                                                                                                                                                                                                                                                                                                                                                                                                                                                                                                                                                                                                                                                                                                  |
| Brown self-contained cooler/freezer, walk in, cooler Size: 10' x 11', freezer Size: 11' x 7'                                                         | \$25,800                                                                                                                                                                                                                                                                                                                                                                                                                                                                                                                                                                                                                                                                                                                                                                                                                                                                                                                                                                                                                                                                                  |
| Self-contained cooler, walk in, Size: 84" x 18' x 7.5'                                                                                               | \$19,500                                                                                                                                                                                                                                                                                                                                                                                                                                                                                                                                                                                                                                                                                                                                                                                                                                                                                                                                                                                                                                                                                  |
| Self-contained cooler, walk in, Size: 90" x 13' x 7.5' 20  GAB ROBINS A Division of Current                                                          | \$18,200                                                                                                                                                                                                                                                                                                                                                                                                                                                                                                                                                                                                                                                                                                                                                                                                                                                                                                                                                                                                                                                                                  |
|                                                                                                                                                      | Audio/video cart, (3) tier, metal, expanding Size: 32" x 30" x 56"  Audio/video cabinet, wood, (2) door closed base, Size: 30" x 24" x 60"  Audio/video cabinet, (4) door, wood, Size: 41" x 24" x 72"  Audio/video cabinets, (4) door, wood, corner, Size: 72" x 35" x 86"  Audio/video cabinet, (6) door, wood, Size: 68" x 21" x 72"  Projection screen, Size: 5'  TOA Amplifiers, 900 Series 2, Model # A-903MK2  Video Equipment  ipment:  Scotsman Ice Machine, stainless steel finish, ice chest, Model # 8948S, Size: 50" x 32" x 48", with Shurflo dual canister water filter  Manitowoc ice maker, stainless steel finish, Model # QY1304, Ice chest, Model # 8970, Size: 48" x 33" x 46", with Ecolab water filter, Model # 3G001  Untagged ice machine, stainless steel finish, ice chest Size: 42" x 30" x 48"  Self-contained cooler, walk in, Size: 9' x 12'  Brown self-contained cooler/freezer, walk in, cooler Size: 10' x 11', freezer Size: 11' x 7'  Self-contained cooler, walk in, Size: 84" x 18' x 7.5'  Self-contained cooler, walk in, Size: 90" x 13' x 7.5' |