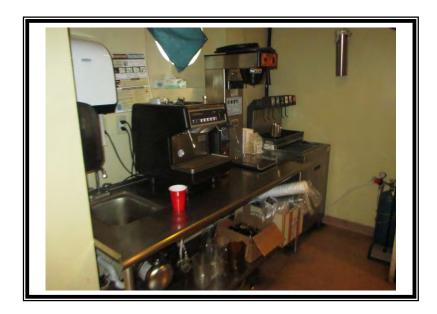

| 1 | Magic Chef microwave                                                                                           | \$175   |
|---|----------------------------------------------------------------------------------------------------------------|---------|
| 1 | Bunn Ice Tea Brewer, Model # TB3                                                                               | \$580   |
| 2 | Royal Cup coffee brewers, Model # ICB-DVTall Serial # ICB0021521                                               | \$1,950 |
| 1 | Vacmaster food saver, counter top, Model $\#$ VP 321 , stainless steel, on stand with casters, Size: 24" x 28" | \$2,250 |
| 1 | Kitchenaide mixer, (5) quart, countertop, commercial grade                                                     | \$600   |
| 1 | Amville mixer, floor style, (30) quarts, Model # MIX9130                                                       | \$4,850 |
| 1 | Waring hand mixer, (9) speed                                                                                   | \$875   |
| 1 | Robot Coupe, Processor                                                                                         | \$900   |
| 1 | Bella Juicer, Commercial                                                                                       | \$100   |
| 1 | Hotdog merchandiser countertop, (14) rollers, stainless steel, Size: 27" x 24"                                 | \$600   |
| 1 | Soft pretzel warmer and display, countertop, Model # 825 Size: 20" x 20" x 30"                                 | \$350   |
| 1 | Hobart Meat slicer Model # 26V                                                                                 | \$3,500 |
| 1 | Vizerba meat slicer, counter-top, stainless steel, Model # SE12                                                | \$3,750 |
| 1 | Portable oil filtration unit, untagged                                                                         | \$2,975 |
| 1 | Panini grill, (2) station                                                                                      | \$1,375 |
| 2 | Carbons waffle makers                                                                                          | \$1,000 |
| 1 | Cadcos grill, countertop, Size: 12" x 33"                                                                      | \$475   |
| 1 | Wyott AT-Express toaster                                                                                       | \$1,150 |