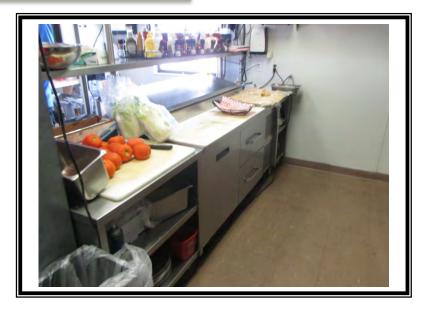

| 1 | True refrigerator, stainless steel, single door, bottom mount Size: 27x30x84", Model # T-23,                    | \$2,450 |
|---|-----------------------------------------------------------------------------------------------------------------|---------|
| 1 | True refrigerator, (2) door, reach-in, bottom mount freezer, Size: 54" x 29" x 83", Model # T-49                | \$2,750 |
| 1 | True Refrigerator cabinet, (4) door, stainless steel, under counter, Size: 84" x 32"                            | \$3,500 |
| 1 | Whirlpool refrigerator/freezer, top mount, Size: 17.5 cu. ft.                                                   | \$750   |
| 1 | Under counter refrigerator, glass door, stainless steel, Size: 24" x 24" x 34"                                  | \$875   |
| 1 | True freezer, single door, reach in, food prep top, Size: 30" x 28" x 36"                                       | \$1,591 |
| 1 | Refrigerated pan cooler, (2) shelf under, Size: 45" x 15"                                                       | \$1,175 |
| 1 | Bunn cooler, (2) door, reach-in, stainless steel top, Size: 60" x 28" with (6) tap counter top dispenser        | \$5,500 |
| 1 | True Cooler, (3) door, reach-in, stainless steel top, Size: 88" x 32"                                           | \$2,500 |
| 1 | True Cooler, top load, Stainless steel top, single sliding door, Size: 36" x 28"                                | \$1,875 |
| 1 | Danby keg cooler with tap, single door, Size: 24" x 23" x 36", on transport                                     | \$775   |
| 3 | Krowne under counter ice bins, stainless steel, 8" backsplash, with 30" single row bottle well, Size: 30" x 24" | \$4,350 |
| 1 | American Range, (10) burner, double oven, Stainless steel, Pan shelf over, Size: 63" wide x 30" deep            | \$8,750 |
| 1 | American Range, (3) burner, countertop grill, stainless steel, Size: 36" x 24"                                  | \$2,900 |
| 1 | American Range, (3) burner griddle, countertop, stainless steel, Size: 36" x 33"                                | \$2,900 |

| 2 | Frialator deep fryers, (2) baskets                                                                                                                                                                                                                                                                                                                                                                                                                                                                                                                                                                                                                                                                                                                                                                                                       | \$2,850  |
|---|------------------------------------------------------------------------------------------------------------------------------------------------------------------------------------------------------------------------------------------------------------------------------------------------------------------------------------------------------------------------------------------------------------------------------------------------------------------------------------------------------------------------------------------------------------------------------------------------------------------------------------------------------------------------------------------------------------------------------------------------------------------------------------------------------------------------------------------|----------|
| 1 | Custom plating station: stainless steel, including: (1) hot food table with drop in (2) pan well, drop in dipper well with spigot, (2) shelf under, countertop cheese melter, Model # SAA8003, Size: 84" x 42" (2) True two-door refrigeration salad/sandwich prep tables, stainless steel finish, Size: 60" x 34" x 32" (1) Work table, (2) shelf under, drop in dipper well with spigot, Size: 84" x 40" (1) Refrigerated table attachment, (6) well station, Size: 77" x 16" with plate shelf side pocket, Size: 19" x 16" (1) Single door enclosed disconnect panel, Size: 30" x 16" x 34" (1) Work table with (2) quart drop in warmers, Size: 84" x 16", with (3) plate shelves under, Size: 36" x 15" (1) Freestanding plate shelf over, (2) tier, stainless steel, Size: 26' x 20", with (4) APW Wyott heating lamps, Size: 48", |          |
|   | Size: 26' x 20"                                                                                                                                                                                                                                                                                                                                                                                                                                                                                                                                                                                                                                                                                                                                                                                                                          | \$23,750 |
| 1 | Alto-Shaam steam cabinet, stainless steel, Model # CTP10-10G on (2) tier stand, with casters, (CT Pro Performance)                                                                                                                                                                                                                                                                                                                                                                                                                                                                                                                                                                                                                                                                                                                       | \$18,500 |
| 1 | Cleveland soup kettle,(40) quart, stainless steel, tilting, manual operating, Model # KEL-40T                                                                                                                                                                                                                                                                                                                                                                                                                                                                                                                                                                                                                                                                                                                                            | \$28,500 |
| 1 | South Bend skillet, Tilting, manual, stainless steel, Size: 48" x 31" x 12"                                                                                                                                                                                                                                                                                                                                                                                                                                                                                                                                                                                                                                                                                                                                                              | \$26,750 |
| 1 | Blodgett convection oven, stacked, (2) door each oven, Size of each oven: 38" x 36" x 34", on stand with casters                                                                                                                                                                                                                                                                                                                                                                                                                                                                                                                                                                                                                                                                                                                         | \$14,250 |
| 1 | Cadco griddle, table top, mobile, Size: 24" x 16"                                                                                                                                                                                                                                                                                                                                                                                                                                                                                                                                                                                                                                                                                                                                                                                        | \$385    |
| 1 | Krowne, Bar sink, (3) well, (2) drying boards, 12" backsplash, straight nozzle faucet, Size: 55" x 22"                                                                                                                                                                                                                                                                                                                                                                                                                                                                                                                                                                                                                                                                                                                                   | \$1,175  |
| 1 | Triple basin sink, stainless steel, straight nozzle faucet, rolled edges, 8" backsplash, (2) drying boards, Overall size: 135" x 25" with (2) tier hanging utensil/pan rack over, Size: 135"                                                                                                                                                                                                                                                                                                                                                                                                                                                                                                                                                                                                                                             | \$2,350  |

| 1 | Dishwashing station: L shaped, dirty dish table, Size:120" x 48", surface mounted trough, Size: 84" x 5" x 5", shelf under, Size: 84" x 48", mounted shelf over, dish rack guide, Size: 120" x 24", Single well sink, with flexible wash arm over, Size: 20" x 19" x 10", ISE garbage disposal, Model # SS-500, (1) Champion pass thru dishwasher, Model # 44DRWS, clean dish table:8" backsplash, rolled edges, Size: 53" x 28" | \$25,000 |
|---|----------------------------------------------------------------------------------------------------------------------------------------------------------------------------------------------------------------------------------------------------------------------------------------------------------------------------------------------------------------------------------------------------------------------------------|----------|
| 1 | Double well sink, with drying boards, each well Size: 28" x 20" x 12", rolled edges, 4" back splash, (1) straight nozzle faucet, stainless steel, overall size: 144" x 28", shelf under, freestanding shelf over, Size: 144" x 18"                                                                                                                                                                                               | \$1,875  |
| 1 | Hand wash station, shelf under, Size: 24" x 40" with straight nozzle faucet                                                                                                                                                                                                                                                                                                                                                      | \$275    |
| 1 | Bar sink, under counter, stainless steel, curved top faucet, 8" backsplash, Size: 18" x 17" with 18" x 7" bottle well front                                                                                                                                                                                                                                                                                                      | \$375    |
| 1 | Work table, stainless steel, Size: 163x32" with mounted shelf over Size: 163x15", (2) shelf under, Size: 48x31"                                                                                                                                                                                                                                                                                                                  | \$2,500  |
| 1 | Work table, stainless steel, rolled edge, Size: 128" x 29" with 5" backsplash, single well sink, curved top faucet, (2) center drawers                                                                                                                                                                                                                                                                                           | \$2,350  |
| 1 | Work table, stainless steel, rolled edges, Size: 118" x 29" with 5" backsplash, 36" x 5" drain pocket, single well sink, Size: 20" x 20" x 8", curved top faucet, mounted stainless steel shelf over, Size: 118" x 14"                                                                                                                                                                                                           | \$2,375  |
| 2 | Work tables, stainless steel, shelf under, (1) manual can opener, (1) power service, Size: 119" x 30"                                                                                                                                                                                                                                                                                                                            | \$1,650  |
| 1 | Prep table, stainless steel, rolled edges, center drawer, shelf under, Size: 60" x 29" with 5" backsplash, with single well sink, Size: 20" x 18" x 9", curved arm faucet                                                                                                                                                                                                                                                        | \$1,100  |
| 1 | Prep Table, (2) shelf under, stainless steel top, Size: 60" x 16"                                                                                                                                                                                                                                                                                                                                                                | \$650    |