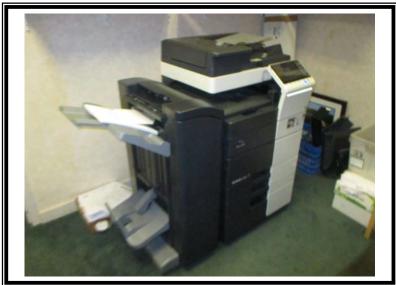

| QUANTITY<br>Office Equip | DESCRIPTION<br>ment                                                  | REPLACEMENT<br>COST |
|--------------------------|----------------------------------------------------------------------|---------------------|
| 1                        | Phone system complete with (20) stations                             | \$35,000            |
| 1                        | Oce fax machine, Model # FX3000, on machine stand                    | \$365               |
| 1                        | Brother intellects fax machine, Model #1270E                         | \$150               |
| 1                        | Organizer (floor style), wood, (35) pockets, Size: 56" x 15" x 45"   | \$325               |
| 1                        | Konica Minolta Bizhub copier, (4) drawer, Model # C364,              | \$9,000             |
| 1                        | Konica Minolta Bizhub C554E copy machine, (4) drawer, with collator, | \$16,000            |
| 6                        | Kenwood 2-way radios                                                 | \$1,750             |
| Total Office I           | Equipment                                                            | \$62,590            |
| Maintenance              | Equipment:                                                           |                     |
| 1                        | Titan Advantage 400 paint sprayer                                    | \$775               |
| 1                        | ILCO key machine, performance series, automatic, Model # 040HD       | \$1,350             |
| 1                        | Windser Versamatic upright vacuum, commercial                        | \$775               |
| 1                        | Whittaker Lowmack Twin Encapturator carpet cleaner                   | \$3,875             |
| 1                        | Windser sabre blade floor scrubber                                   | \$3,500             |
| 2                        | Rigid shop vacuums, Size: 12 gallons                                 | \$270               |
| 1                        | Husqvarna string trimmer, Model # 323L                               | \$325               |
| 2                        | Husqvarna leaf blowers, Model # 145BT                                | \$275               |